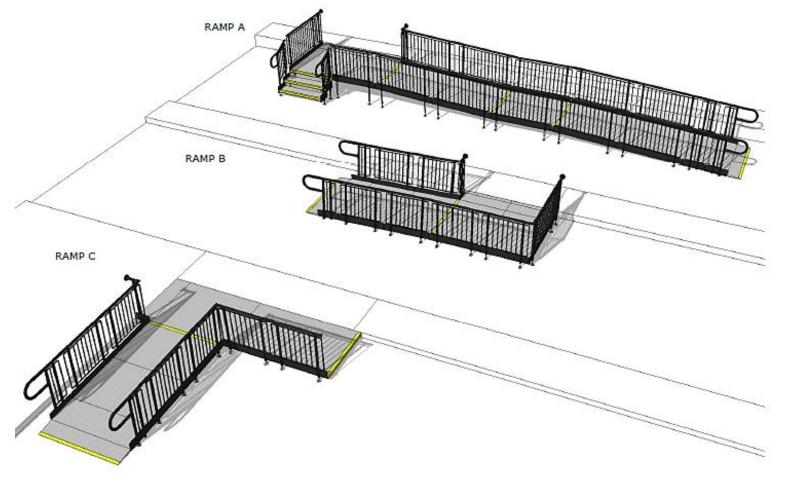

## CASE STUDY: St Malachy's Primary School, Londonderry SUPPLY ONLY RAPID RAMPS DELIVERED TO IRELAND NORTHERN

**REQUIREMENT:** Modular Rapid Ramps were required from three different entrances before the start of the new school year.

**END RESULT:** The ramps were purchased under the Supply Only package.

Our in-house drawing service is included. We provided the 3D ramp drawings with the client's quotation.

Ramps were drawn with a 1:15 gradient and a platform width of 1500mm. These are minimum requirements set by <u>building regulations</u> <u>standards that apply in Ireland</u>.