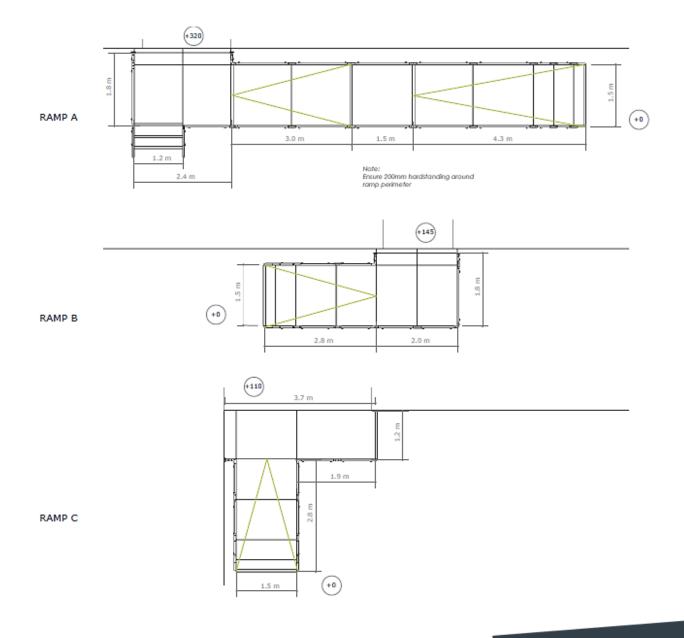

**END RESULT:** The ramps were purchased under the Supply Only package.

Our in-house drawing service is included. We provided the 3D ramp drawings with the client's quotation.

Ramps were drawn with a 1:15 gradient and a platform width of 1500mm. These are minimum requirements set by <u>building regulations</u> <u>standards that apply in Ireland</u>.