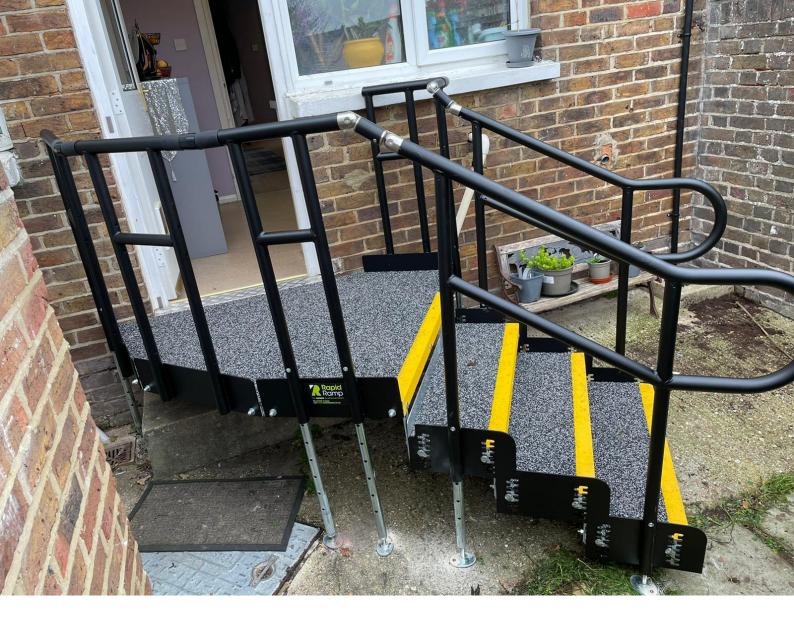

Our system was ideal because safety features, including yellow tread strips, could be fixed along each step nosing, and a rubber crumb cover could be laid over the surfaces to prevent the tenant from slipping.

The product is also easily removable and only requires minimal bolting.

| Application: Residential            |
|-------------------------------------|
| Location: Bognor Regis, West Sussex |
| System: Standard Steps              |
| Service Package: Supply & Install   |

The steps fully comply with <u>Part M and K of Building Regulations for dwellings</u>. All Council properties must adhere to these guidelines.

## FEATURES INCLUDED:

- Trombone Ends these are added to the ends to prevent clothes catching.
- Mesh Platform the self-draining mesh allows water to pass through rather than collect on the surface.
- Standard Handrail this handrail system ensures users always have support to hold onto.
- Standard Colour Black Systems are powder coated black to create a durable finish that is tougher than conventional paint.
- Telescopic Legs Legs can be adjusted to accommodate different threshold heights.

## EXTRA FEATURE INCLUDED:

- Yellow Tread this is a safety feature designed to help those with impaired vision identify the nose of the ramp. Additionally, it helps users distinguish any level changes.
- Safetread Rubber Surface This is a soft, slip-resistant surface that reduces the impact of falls