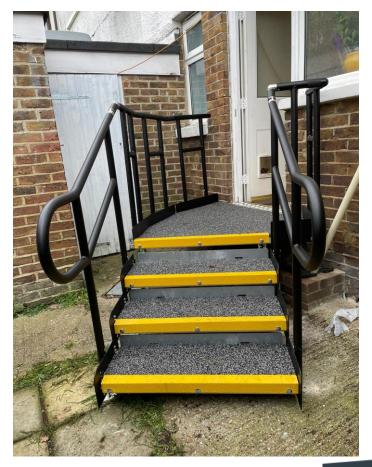

Our system was ideal because safety features, including yellow tread strips, could be fixed along each step nosing, and a rubber crumb cover could be laid over the surfaces to prevent the tenant from slipping.

The product is also easily removable and only requires minimal bolting.

| Application: Residential            |
|-------------------------------------|
| Location: Bognor Regis, West Sussex |
| System: Standard Steps              |
| Service Package: Supply & Install   |

The steps fully comply with <u>Part M and K of Building Regulations for dwellings</u>. All Council properties must adhere to these guidelines.

## FEATURES INCLUDED:

- Trombone Ends these are added to the ends to prevent clothes catching.
- Mesh Platform the self-draining mesh allows water to pass through rather than collect on the surface.
- Standard Handrail this handrail system ensures users always have support to hold onto.
- Standard Colour Black Systems are powder coated black to create a durable finish that is tougher than conventional paint.
- Telescopic Legs Legs can be adjusted to accommodate different threshold heights.

## EXTRA FEATURE INCLUDED:

- Yellow Tread this is a safety feature designed to help those with impaired vision identify the nose of the ramp. Additionally, it helps users distinguish any level changes.
- Safetread Rubber Surface This is a soft, slip-resistant surface that reduces the impact of falls