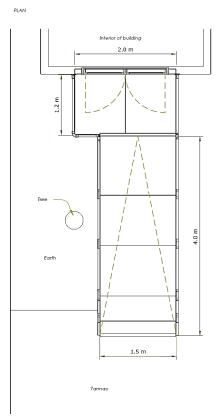

## CASE STUDY: Yattendon C Of E Primary School

- **REQUIREMENT:** Compliant ramped access to the recently built outdoor classroom.
- **ADDITIONAL INFORMATION:** 3D and 2D CAD drawings were produced by our specialist designer in-house.

All legs were adjusted accordingly to achieve a level walkway with a compliant gradient of 1:15.

The ramp fully complies with <u>Document K and M of the Building Regulations.</u>