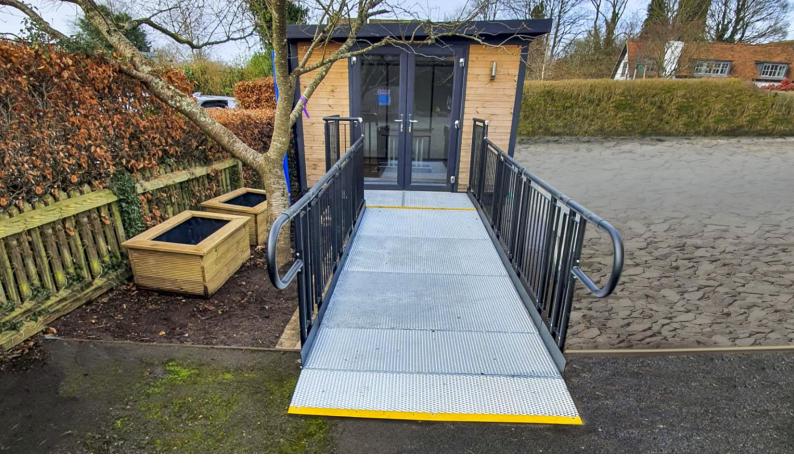

The ramp was designed around the tree.

**Application: Education** 

Location: Yattendon, Thatcham

**System: Fully Compliant Ramp** 

Service Package: Supply & Install

 $\supset$ 

**END RESULT:** The ground in the front of the entrance is split between tarmac and a barked area. The tarmac is slightly higher and solid, whereas the barked area is a soft surface. Due to this, weed membrane was rolled over the barked area, and the ramp feet on that side were fixed to concrete slabs.

All legs were adjusted accordingly to achieve a level walkway with a compliant gradient of 1:15.

The ramp fully complies with <u>Document K and M of the Building Regulations.</u>

## **FEATURES INCLUDED:**

- Infill Handrail this product prevents users from climbing or falling through gaps.
- Telescopic Legs these can be adjusted to accommodate different threshold heights.
- Yellow Tread this is a safety feature designed to help those with impaired vision identify the nose of the ramp and any level changes.
- Trombone Ends these are added to the ends of a Rapid Ramp to prevent clothes catching.
- Mesh Platform the self-draining mesh allows water to pass through rather than collect on the surface.
- 1100mm High Rail these handrails attach to any level sections.
- Continuous Handrail this handrail system ensures users always have support to hold onto.
- Standard colour: Black Ramps are powder coated black to create a durable finish that is tougher than conventional paint.