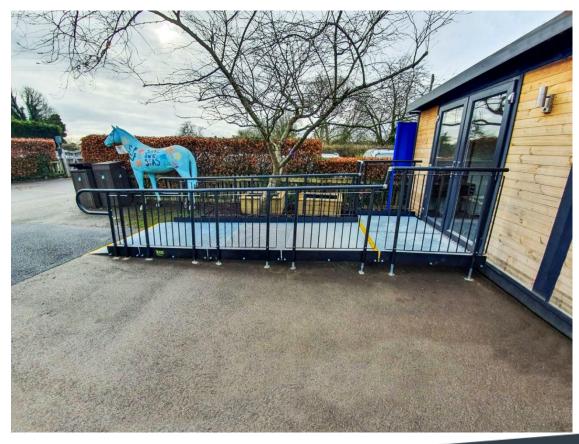

The ramp was designed around the tree.

**Application: Education** 

Location: Yattendon, Thatcham

**System: Fully Compliant Ramp** 

Service Package: Supply & Install

 $\supset$ 

**END RESULT:** The ground in the front of the entrance is split between tarmac and a barked area. The tarmac is slightly higher and solid, whereas the barked area is a soft surface. Due to this, weed membrane was rolled over the barked area, and the ramp feet on that side were fixed to concrete slabs.