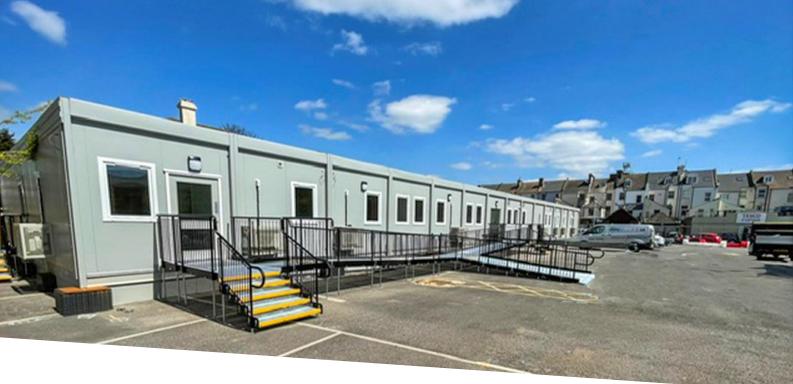

## CASE STUDY: Worthing Integrated Care Centre (WICC)

- **BACKGROUND**: The new healthcare facility will provide GP, mental health, community, and dentistry services, as well as a new pharmacy, to the local population of Worthing.
- **REQUIREMENT**: Until the works on the new facility are completed, temporary healthcare units will allow services to proceed.

A rental ramp and steps to the units were essential and will be in situ for over two years. Also, full compliancy with <u>Document M & K</u> of the <u>Building Regulations</u> and the latest <u>fire safety guidelines</u> was necessary.

**Application: Modular Building** 

**Location: Worthing, West Sussex** 

System: Fully Compliant Ramps & Steps

Service Package: Rental

**REQUIREMENT**: Drawings were produced by our specialist designer in-house and given to the client with their quotation.