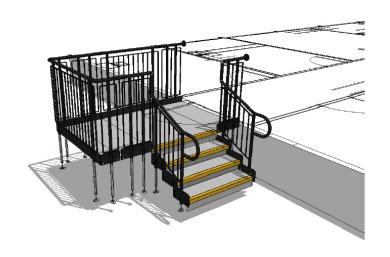

**Application: Modular Building** 

**Location: Worthing, West Sussex** 

System: Fully Compliant Ramps & Steps

Service Package: Rental

**REQUIREMENT**: Drawings were produced by our specialist designer in-house and given to the client with their quotation.

TEL: 01424 714646 EMAIL: SALES@RAPIDRAMP.CO.UK WEBSITE: WWW.RAPIDRAMP.CO.UK

**END RESULT:** All systems were installed by the project deadline and matched the modular units' hire period.

Some of the platforms were designed with additional width to allow wheelchair users turning space and to ensure all users capable of shutting a door can independently do so. Plus, if needed, call for assistance in the event of an evacuation.