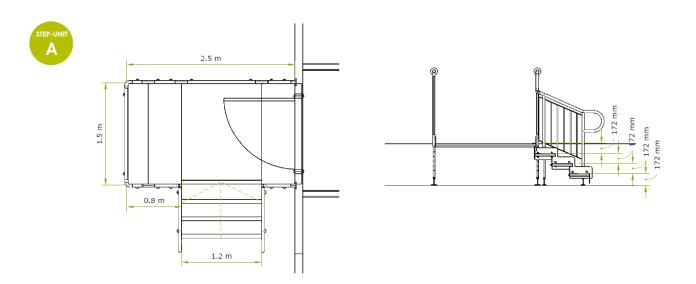

**Application: Modular Building** 

**Location: Worthing, West Sussex** 

System: Fully Compliant Ramps & Steps

Service Package: Rental

**REQUIREMENT**: Drawings were produced by our specialist designer in-house and given to the client with their quotation.

A rental ramp and steps to the units were essential and will be in situ for over two years. Also, full compliancy with <u>Document M & K</u> of the <u>Building Regulations</u> and the latest <u>fire safety guidelines</u> was necessary.