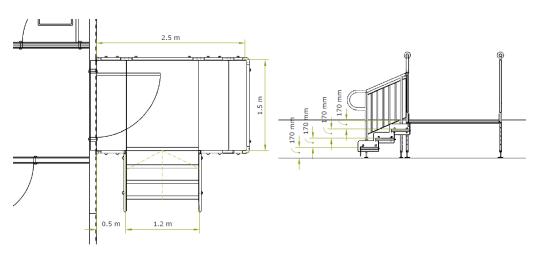

**Application: Modular Building** 

**Location: Worthing, West Sussex** 

System: Fully Compliant Ramps & Steps

Service Package: Rental

**REQUIREMENT**: Drawings were produced by our specialist designer in-house and given to the client with their quotation.

A rental ramp and steps to the units were essential and will be in situ for over two years. Also, full compliancy with <u>Document M & K</u> of the <u>Building Regulations</u> and the latest <u>fire safety guidelines</u> was necessary.