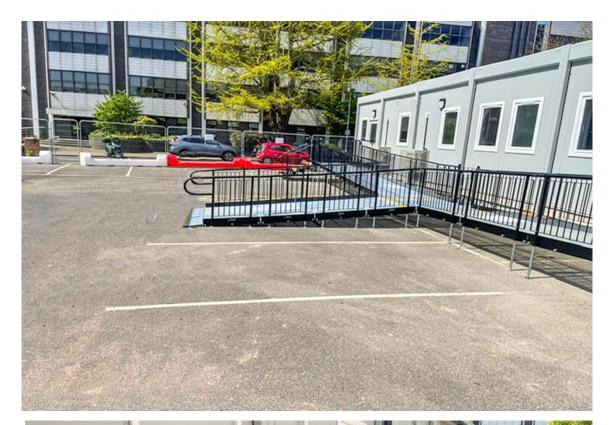

A rental ramp and steps to the units were essential and will be in situ for over two years. Also, full compliancy with <u>Document M & K</u> of the <u>Building Regulations</u> and the latest <u>fire safety guidelines</u> was necessary.

**Application: Modular Building** 

**Location: Worthing, West Sussex** 

System: Fully Compliant Ramps & Steps

Service Package: Rental

**REQUIREMENT**: Drawings were produced by our specialist designer in-house and given to the client with their quotation.

TEL: 01424 714646 EMAIL: SALES@RAPIDRAMP.CO.UK WEBSITE: WWW.RAPIDRAMP.CO.UK

**END RESULT:** All systems were installed by the project deadline and matched the modular units' hire period.

Some of the platforms were designed with additional width to allow wheelchair users turning space and to ensure all users capable of shutting a door can independently do so. Plus, if needed, call for assistance in the event of an evacuation.