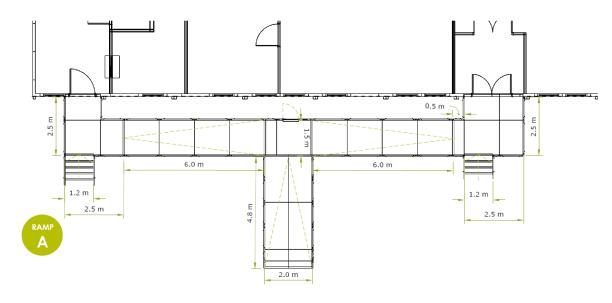

A rental ramp and steps to the units were essential and will be in situ for over two years. Also, full compliancy with <u>Document M & K</u> of the <u>Building Regulations</u> and the latest <u>fire safety guidelines</u> was necessary.

**Application: Modular Building** 

**Location: Worthing, West Sussex** 

System: Fully Compliant Ramps & Steps

Service Package: Rental

**REQUIREMENT**: Drawings were produced by our specialist designer in-house and given to the client with their quotation.

TEL: 01424 714646 EMAIL: SALES@RAPIDRAMP.CO.UK WEBSITE: WWW.RAPIDRAMP.CO.UK

**END RESULT:** All systems were installed by the project deadline and matched the modular units' hire period.

Some of the platforms were designed with additional width to allow wheelchair users turning space and to ensure all users capable of shutting a door can independently do so. Plus, if needed, call for assistance in the event of an evacuation.