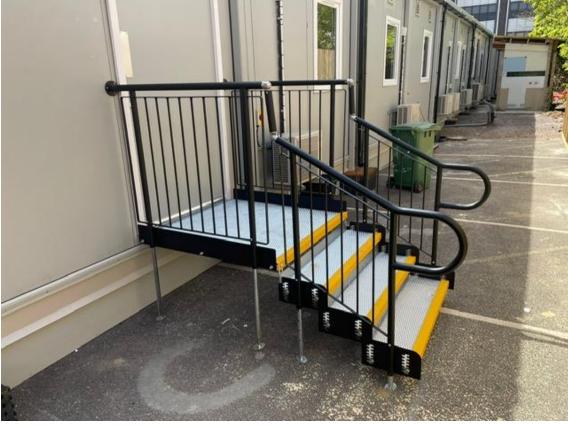

## **FEATURES INCLUDED:**

- Infill Handrail this product prevents users from climbing or falling through gaps.
- Yellow Tread this is a safety feature designed to help those with impaired vision identify the nose of the ramp and steps and distinguish any level changes. Yellow is also one of the easiest colours to see because of its ability to reflect light.
- Mesh Platform the self-draining mesh allows water to pass through rather than collect on the surface.
- Rest Platform a rest platform at 5 metres is required to allow the user to pause.
- 1100mm High Rail these handrails attach to any level sections.
- Continuous Handrail this handrail system ensures users always have support to hold onto.
- Standard colour: Black Ramps are powder coated black to create a durable finish that is tougher than conventional paint.