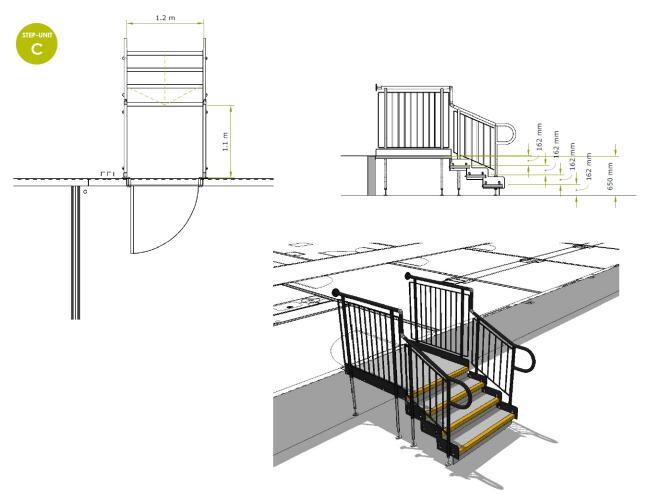

**Application: Modular Building** 

**Location: Worthing, West Sussex** 

System: Fully Compliant Ramps & Steps

Service Package: Rental

**REQUIREMENT**: Drawings were produced by our specialist designer in-house and given to the client with their quotation.

## **FEATURES INCLUDED:**

- Infill Handrail this product prevents users from climbing or falling through gaps.
- Yellow Tread this is a safety feature designed to help those with impaired vision identify the nose of the ramp and steps and distinguish any level changes. Yellow is also one of the easiest colours to see because of its ability to reflect light.
- Mesh Platform the self-draining mesh allows water to pass through rather than collect on the surface.
- Rest Platform a rest platform at 5 metres is required to allow the user to pause.
- 1100mm High Rail these handrails attach to any level sections.
- Continuous Handrail this handrail system ensures users always have support to hold onto.
- Standard colour: Black Ramps are powder coated black to create a durable finish that is tougher than conventional paint.