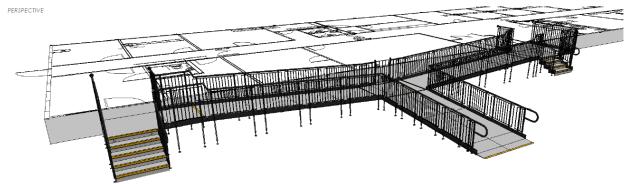

TEL: 01424 714646 EMAIL: SALES@RAPIDRAMP.CO.UK WEBSITE: WWW.RAPIDRAMP.CO.UK

**END RESULT:** All systems were installed by the project deadline and matched the modular units' hire period.

Some of the platforms were designed with additional width to allow wheelchair users turning space and to ensure all users capable of shutting a door can independently do so. Plus, if needed, call for assistance in the event of an evacuation.

## **FEATURES INCLUDED:**

- Infill Handrail this product prevents users from climbing or falling through gaps.
- Yellow Tread this is a safety feature designed to help those with impaired vision identify the nose of the ramp and steps and distinguish any level changes. Yellow is also one of the easiest colours to see because of its ability to reflect light.
- Mesh Platform the self-draining mesh allows water to pass through rather than collect on the surface.
- Rest Platform a rest platform at 5 metres is required to allow the user to pause.
- 1100mm High Rail these handrails attach to any level sections.
- Continuous Handrail this handrail system ensures users always have support to hold onto.
- Standard colour: Black Ramps are powder coated black to create a durable finish that is tougher than conventional paint.