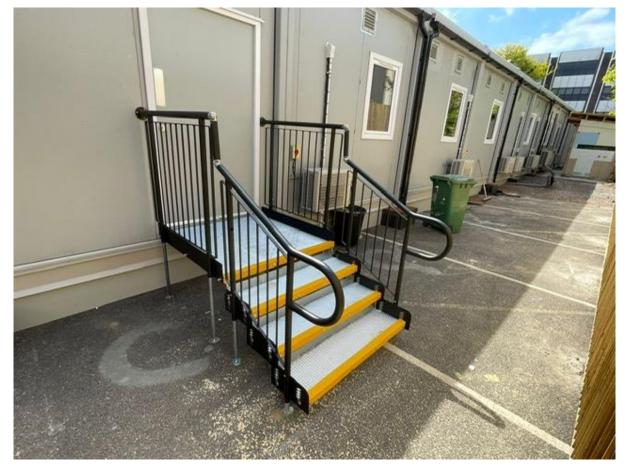

TEL: 01424 714646 EMAIL: SALES@RAPIDRAMP.CO.UK WEBSITE: WWW.RAPIDRAMP.CO.UK

**END RESULT:** All systems were installed by the project deadline and matched the modular units' hire period.

Some of the platforms were designed with additional width to allow wheelchair users turning space and to ensure all users capable of shutting a door can independently do so. Plus, if needed, call for assistance in the event of an evacuation.

## **FEATURES INCLUDED:**

- Infill Handrail this product prevents users from climbing or falling through gaps.
- Yellow Tread this is a safety feature designed to help those with impaired vision identify the nose of the ramp and steps and distinguish any level changes. Yellow is also one of the easiest colours to see because of its ability to reflect light.
- Mesh Platform the self-draining mesh allows water to pass through rather than collect on the surface.
- Rest Platform a rest platform at 5 metres is required to allow the user to pause.
- 1100mm High Rail these handrails attach to any level sections.
- Continuous Handrail this handrail system ensures users always have support to hold onto.
- Standard colour: Black Ramps are powder coated black to create a durable finish that is tougher than conventional paint.