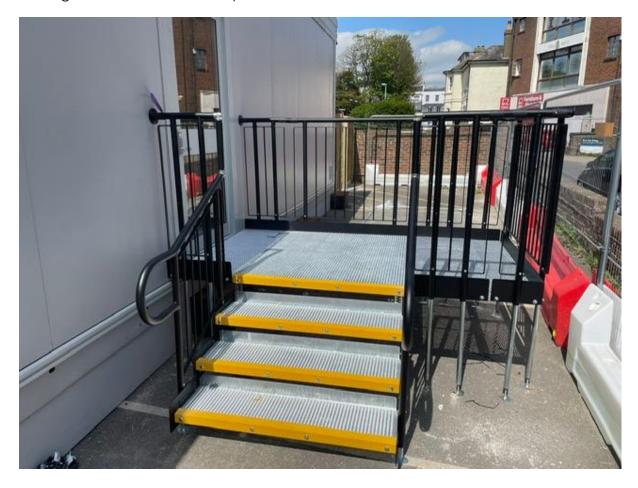

TEL: 01424 714646 EMAIL: SALES@RAPIDRAMP.CO.UK WEBSITE: WWW.RAPIDRAMP.CO.UK

**END RESULT:** All systems were installed by the project deadline and matched the modular units' hire period.

Some of the platforms were designed with additional width to allow wheelchair users turning space and to ensure all users capable of shutting a door can independently do so. Plus, if needed, call for assistance in the event of an evacuation.

## **FEATURES INCLUDED:**

- Infill Handrail this product prevents users from climbing or falling through gaps.
- Yellow Tread this is a safety feature designed to help those with impaired vision identify the nose of the ramp and steps and distinguish any level changes. Yellow is also one of the easiest colours to see because of its ability to reflect light.
- Mesh Platform the self-draining mesh allows water to pass through rather than collect on the surface.
- Rest Platform a rest platform at 5 metres is required to allow the user to pause.
- 1100mm High Rail these handrails attach to any level sections.
- Continuous Handrail this handrail system ensures users always have support to hold onto.
- Standard colour: Black Ramps are powder coated black to create a durable finish that is tougher than conventional paint.