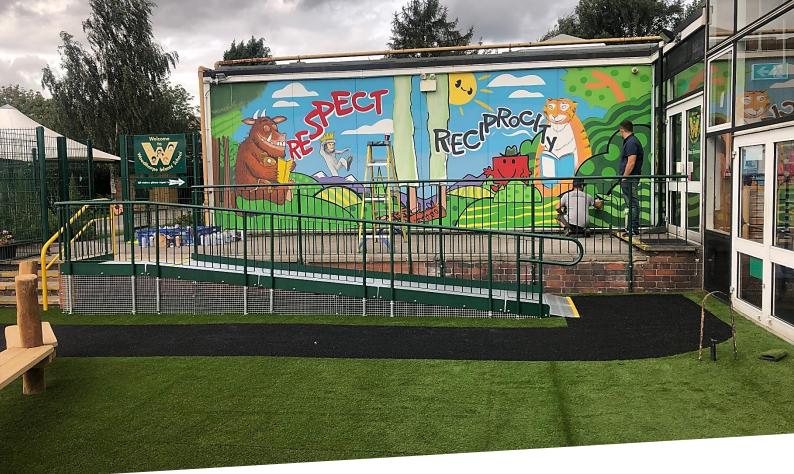

## CASE STUDY: Woodthorpe School WHEELCHAIR ACCESS TO THE PLAYGROUND

**REQUIREMENT:** Steps were hindering users with mobility impairments access to the playground. A ramp was required to overcome this physical barrier.

Service Package: Supply & Install

TEL: 01424 714646 EMAIL: SALES@RAPIDRAMP.CO.UK WEBSITE: WWW.RAPIDRAMP.CO.UK

END RESULT: A Rapid Ramp was fixed against the wall, as shown.

Our proficient installers completed the installation within a three-day turnaround time.