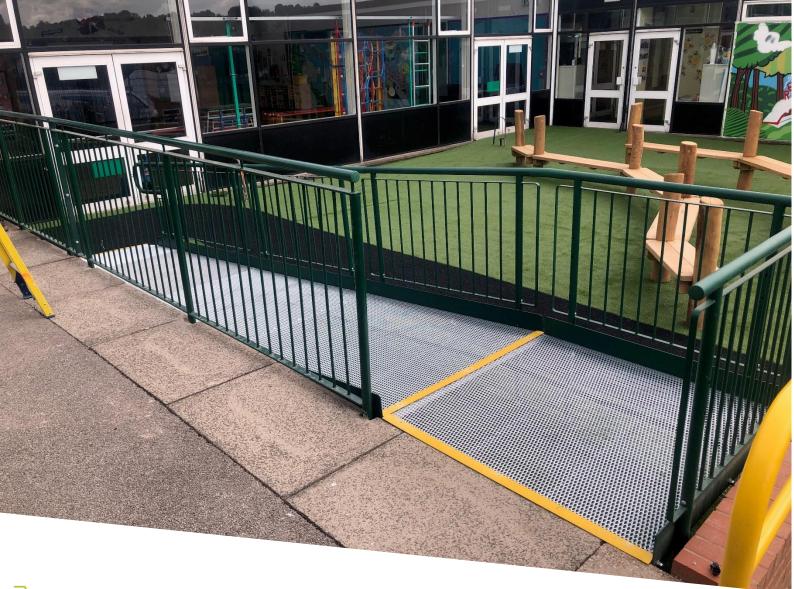

## FEATURES INCLUDED:

- Mesh Platform self-draining mesh allowing water to pass through rather than collect on the surface.
- Trombone Ends these are added to the ends of a Rapid Ramp to prevent clothes catching.
- Telescopic Legs these can be adjusted to accommodate different threshold heights.
- Continuous Handrail this handrail system ensures users always have support to hold onto.

## EXTRA FEATURES INCLUDED:

- Infill Handrail this product prevents users from climbing or falling through gaps.
- Yellow Tread this is a safety feature designed to help those with impaired vision identify the nose of the ramp. Additionally, it helps users distinguish any level changes.
- Fine Underside Mesh this mesh has small square holes, designed to stop litter from blowing underneath the ramp.
- A bespoke infill handrail was additionally installed along the wall.