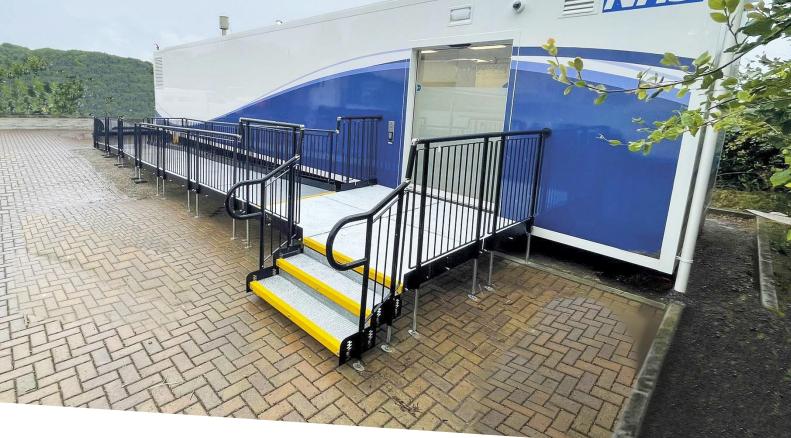

# NO RESULT:

After the mobile unit was in position, a compliant Rapid Ramp was efficiently installed within a day.

This ramp conforms to Building Regulations Parts M and K, and the feet, situated over loose gravel, were securely fastened to concrete slabs to enhance stability.

#### **FEATURES INCLUDED:**

- Infill Handrail This product safeguards against users climbing or falling through gaps.
- Yellow Tread A safety feature designed to help those with impaired vision identify the system's nose and any level changes.
- Trombone Ends Installed at the ends of a Rapid Ramp to prevent clothes from snagging.
- Mesh Platform Self-draining mesh allows water to pass through, preventing surface accumulation.
- Continuous Handrail This handrail system ensures that users always have a support to hold onto.
- Standard Colour: Black Our ramps boast a powder-coated black finish, ensuring durability beyond typical paint.
- Adjustable Telescopic Legs these can be adapted to suit various threshold heights.

#### **EXTRA FEATURE INCLUDED:**

 Fully Compliant Step Unit - The perfect companion to any ramp setup, delivering the necessary access for able-bodied users. They can also function as standalone units, operating independently of the Rapid Ramp System.