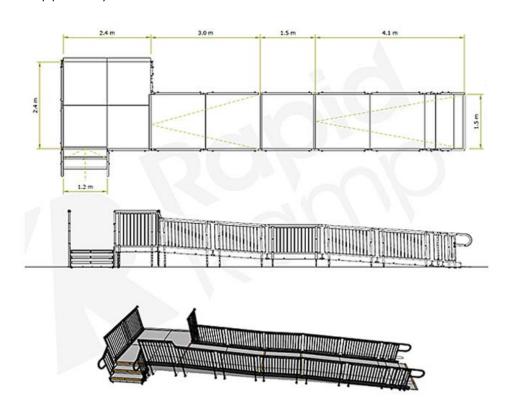

## CAD DRAWINGS:

These were produced internally, utilising the architectural drawings supplied by the client.