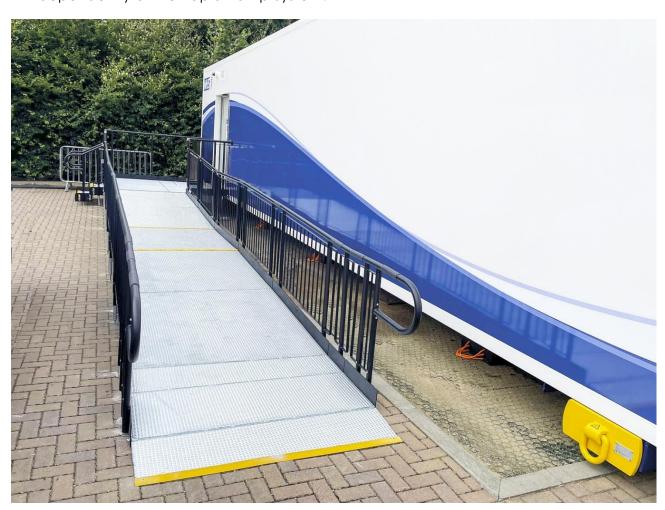

# NO RESULT:

After the mobile unit was in position, a compliant Rapid Ramp was efficiently installed within a day.

This ramp conforms to Building Regulations Parts M and K, and the feet, situated over loose gravel, were securely fastened to concrete slabs to enhance stability.

#### **FEATURES INCLUDED:**

- Infill Handrail This product safeguards against users climbing or falling through gaps.
- Yellow Tread A safety feature designed to help those with impaired vision identify the system's nose and any level changes.
- Trombone Ends Installed at the ends of a Rapid Ramp to prevent clothes from snagging.
- Mesh Platform Self-draining mesh allows water to pass through, preventing surface accumulation.
- Continuous Handrail This handrail system ensures that users always have a support to hold onto.
- Standard Colour: Black Our ramps boast a powder-coated black finish, ensuring durability beyond typical paint.
- Adjustable Telescopic Legs these can be adapted to suit various threshold heights.