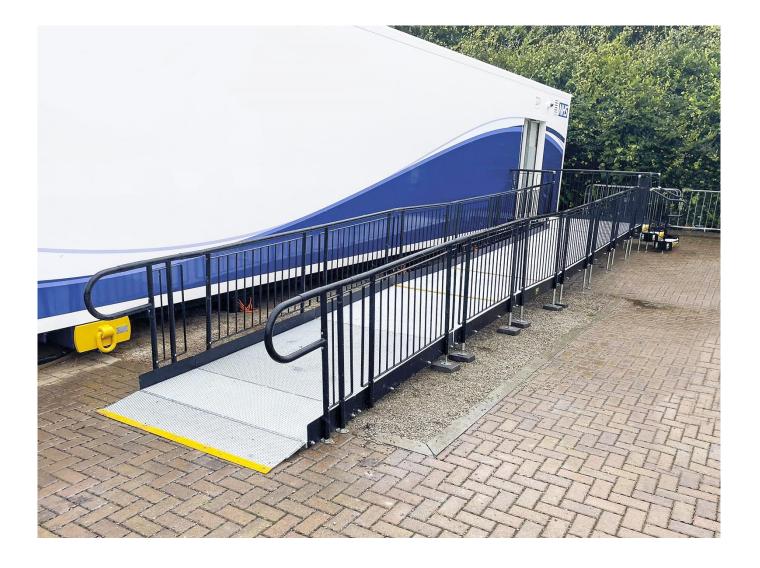

# NO RESULT:

After the mobile unit was in position, a compliant Rapid Ramp was efficiently installed within a day.

This ramp conforms to Building Regulations Parts M and K, and the feet, situated over loose gravel, were securely fastened to concrete slabs to enhance stability.

#### **FEATURES INCLUDED:**

- Infill Handrail This product safeguards against users climbing or falling through gaps.
- Yellow Tread A safety feature designed to help those with impaired vision identify the system's nose and any level changes.
- Trombone Ends Installed at the ends of a Rapid Ramp to prevent clothes from snagging.
- Mesh Platform Self-draining mesh allows water to pass through, preventing surface accumulation.
- Continuous Handrail This handrail system ensures that users always have a support to hold onto.
- Standard Colour: Black Our ramps boast a powder-coated black finish, ensuring durability beyond typical paint.
- Adjustable Telescopic Legs these can be adapted to suit various threshold heights.