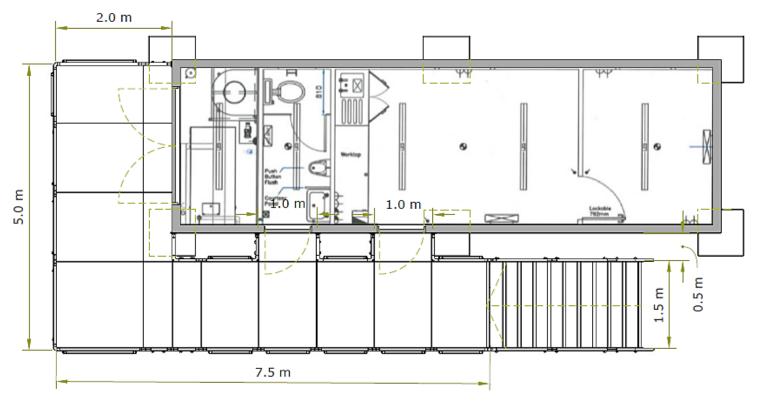

System: Fully Compliant Modular Walkway & Steps

**REQUIREMENT:** A walkway around the cabin in a L shape with Service Package: Supply & Installation steps to allow the site operatives access.

**ADDITIONAL INFORMATION:** 2D and 3D CAD drawings were created by our designer in-house. These were given to the client with their quotation.

## CASE STUDY: Weigh Cabin Platform & Steps, Staines-Upon-Thames

**PROJECT BACKGROUND:** The construction of weighbridges and a weigh cabin.

The cabin will be elevated 1.5m above ground level on support columns.