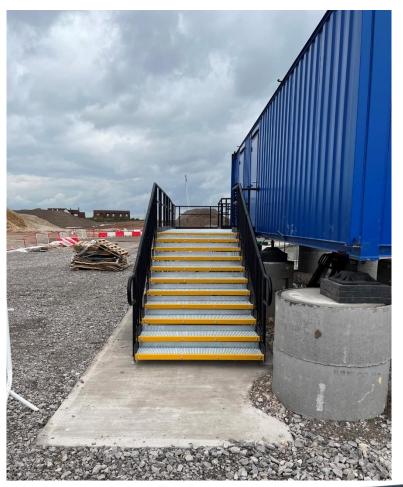

System: Fully Compliant Modular Walkway & Steps

**REQUIREMENT:** A walkway around the cabin in a L shape with Service Package: Supply & Installation steps to allow the site operatives access.

**ADDITIONAL INFORMATION:** 2D and 3D CAD drawings were created by our designer in-house. These were given to the client with their quotation.

TEL: 01424 714646 EMAIL: SALES@RAPIDRAMP.CO.UK WEBSITE: WWW.RAPIDRAMP.CO.UK

PERSPECTIVE

**END RESULT:** A Rapid Ramp platform was raised around 1.5 metres high and included steps.

The appropriate height was reached with adjustable telescopic legs. Plus, cross bracing was achieved using longer length tubes to ensure rigidity under all platform legs.

## FEATURES INCLUDED:

- Infill Handrail this product prevents users from climbing or falling through gaps.
- Yellow Tread this is a safety feature designed to help those with impaired vision identify the nose of a step or level change.
- Trombone Ends these are added to the ends of a step unit to prevent clothes catching.
- Mesh Platform the self-draining mesh allows water to pass through rather than collect on the surface.
- 1100mm High Rail these handrails attach to any level sections.
- Continuous Handrail this handrail system ensures users always have support to hold onto.
- Standard Colour: Black Black is the standard handrail colour. Handrails are powdercoated to create a durable finish that is tougher than conventional paint.