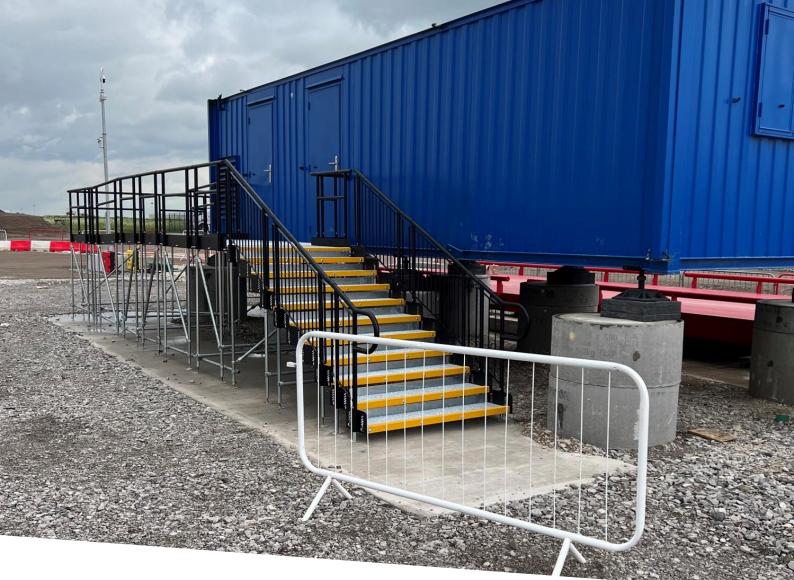

System: Fully Compliant Modular Walkway & Steps

**REQUIREMENT:** A walkway around the cabin in a L shape with Service Package: Supply & Installation steps to allow the site operatives access.

**ADDITIONAL INFORMATION:** 2D and 3D CAD drawings were created by our designer in-house. These were given to the client with their quotation.

TEL: 01424 714646 EMAIL: SALES@RAPIDRAMP.CO.UK WEBSITE: WWW.RAPIDRAMP.CO.UK

PERSPECTIVE

**END RESULT:** A Rapid Ramp platform was raised around 1.5 metres high and included steps.

The appropriate height was reached with adjustable telescopic legs. Plus, cross bracing was achieved using longer length tubes to ensure rigidity under all platform legs.

## FEATURES INCLUDED:

- Infill Handrail this product prevents users from climbing or falling through gaps.
- Yellow Tread this is a safety feature designed to help those with impaired vision identify the nose of a step or level change.
- Trombone Ends these are added to the ends of a step unit to prevent clothes catching.
- Mesh Platform the self-draining mesh allows water to pass through rather than collect on the surface.
- 1100mm High Rail these handrails attach to any level sections.
- Continuous Handrail this handrail system ensures users always have support to hold onto.
- Standard Colour: Black Black is the standard handrail colour. Handrails are powdercoated to create a durable finish that is tougher than conventional paint.