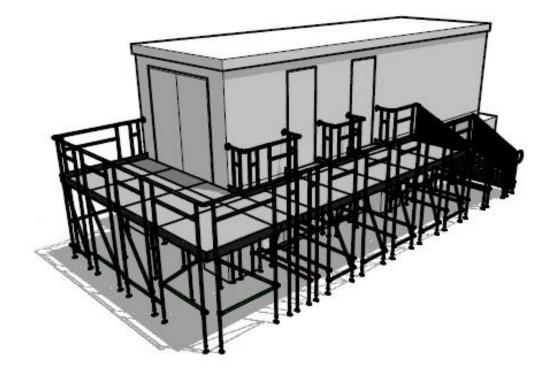

System: Fully Compliant Modular Walkway & Steps

**REQUIREMENT:** A walkway around the cabin in a L shape with Service Package: Supply & Installation steps to allow the site operatives access.

**ADDITIONAL INFORMATION:** 2D and 3D CAD drawings were created by our designer in-house. These were given to the client with their quotation.

TEL: 01424 714646 EMAIL: SALES@RAPIDRAMP.CO.UK WEBSITE: WWW.RAPIDRAMP.CO.UK

PERSPECTIVE

**END RESULT:** A Rapid Ramp platform was raised around 1.5 metres high and included steps.

The appropriate height was reached with adjustable telescopic legs. Plus, cross bracing was achieved using longer length tubes to ensure rigidity under all platform legs.