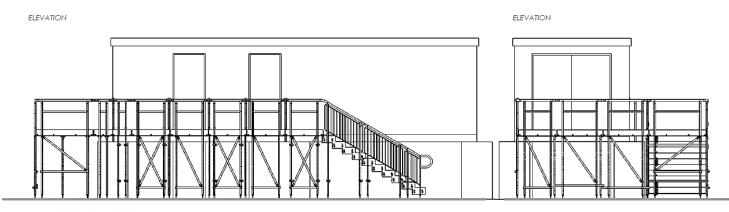

TEL: 01424 714646 EMAIL: SALES@RAPIDRAMP.CO.UK WEBSITE: WWW.RAPIDRAMP.CO.UK

PERSPECTIVE

**END RESULT:** A Rapid Ramp platform was raised around 1.5 metres high and included steps.

The appropriate height was reached with adjustable telescopic legs. Plus, cross bracing was achieved using longer length tubes to ensure rigidity under all platform legs.

System: Fully Compliant Modular Walkway & Steps

**REQUIREMENT:** A walkway around the cabin in a L shape with Service Package: Supply & Installation steps to allow the site operatives access.

**ADDITIONAL INFORMATION:** 2D and 3D CAD drawings were created by our designer in-house. These were given to the client with their quotation.