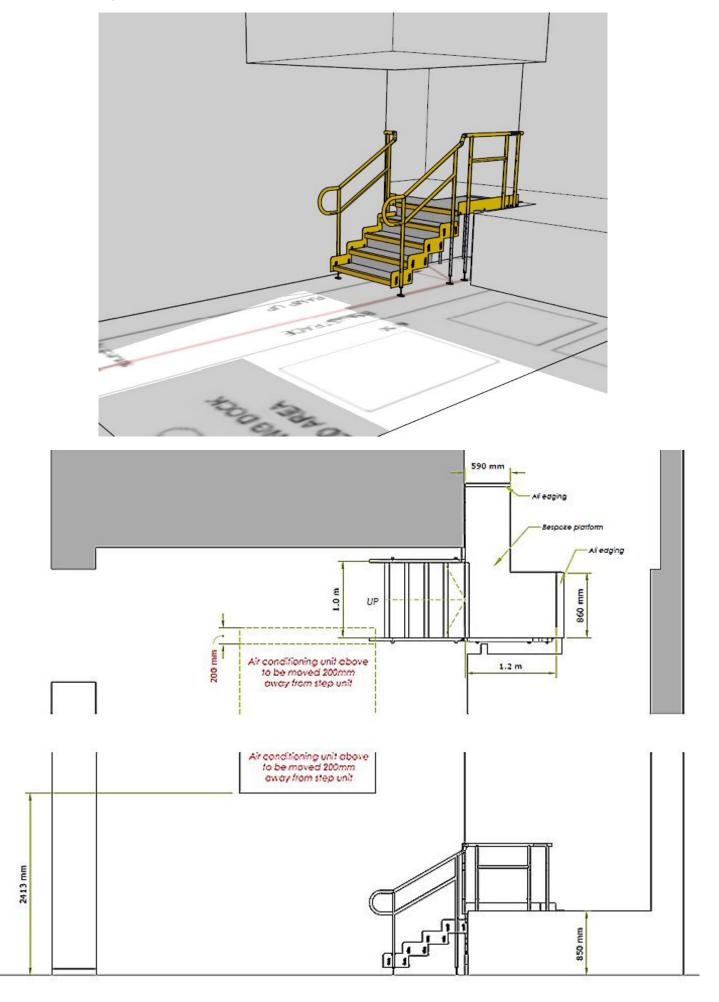

prevent falls.

**Location: Soho, London** 

System: Standard Step System

Service Package: Supply & Install

TEL: 01424 714646 EMAIL: SALES@RAPIDRAMP.CO.UK WEBSITE: WWW.RAPIDRAMP.CO.UK

**ADDITIONAL INFORMATION:** A site survey was carried out, and an in-house 3D ramp design was drawn to suit the space.

The drawing shows that the air conditioning unit above the step unit would need to be moved 200mm away.

**END RESULT:** We installed our modular step unit straight over the existing steps within a few hours.

This approach prevented the concrete steps from being removed and saved the client the extra time and money involved in hiring another trade to complete the enabling works.

A bespoke platform joins the upper landing, and the feet were fixed into the concrete floor to keep the system securely in place.