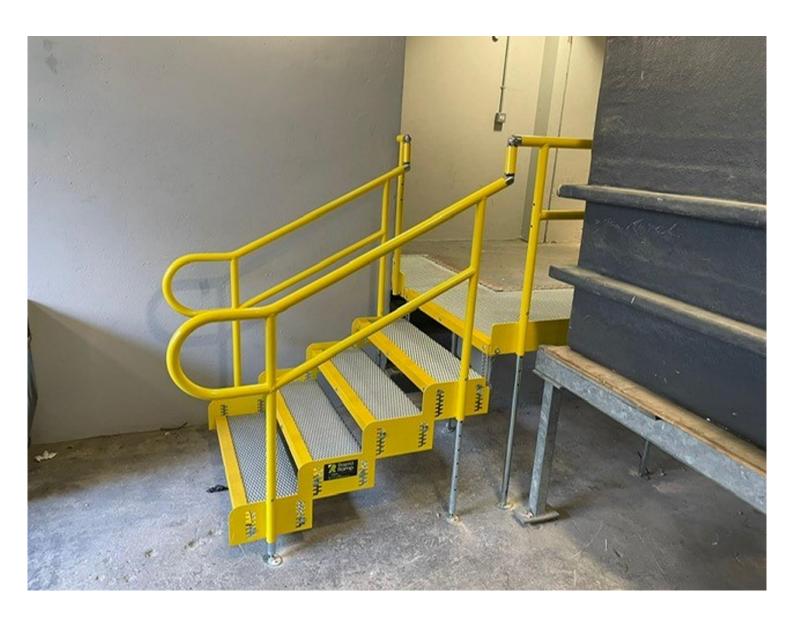

This approach prevented the concrete steps from being removed and saved the client the extra time and money involved in hiring another trade to complete the enabling works.

A bespoke platform joins the upper landing, and the feet were fixed into the concrete floor to keep the system securely in place.

## **FEATURES INCLUDED:**

- Trombone Ends these are added to the ends of a step system to prevent clothes catching.
- Mesh Platform the self-draining mesh allows water to pass through rather than collect on the surface.
- Standard Colour: Yellow one of the easiest colours to see because of its ability to reflect light. The handrails are powder coated to create a durable finish that is tougher than conventional paint.
- Standard Handrail this handrail system ensures users always have support to hold onto.