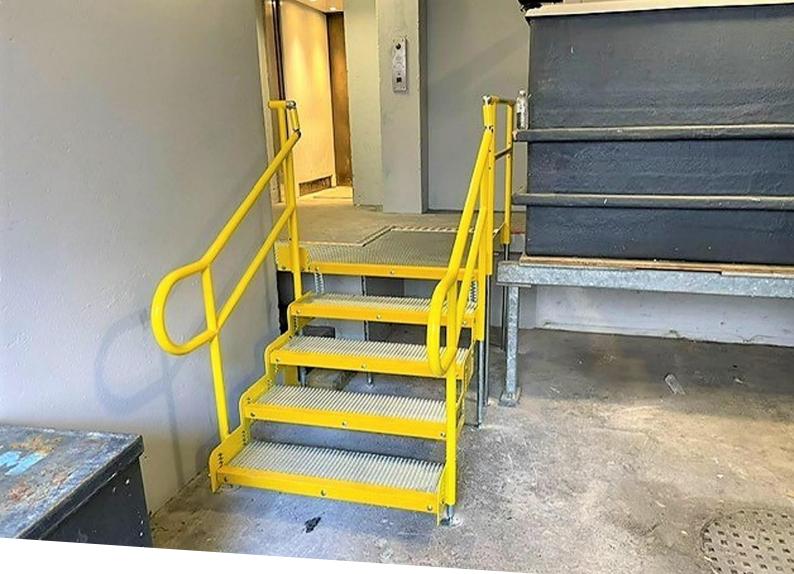

## RAPID RAMP'S INSTALLATION APPROACH SAVED TIME AND MONEY

**REQUIREMENT**: A modular step unit and upper landing to the basement goods lift.

The new system would replace the narrow concrete steps, which were concluded to be unsafe and didn't have handrails to

prevent falls.

**Location: Soho, London** 

System: Standard Step System

Service Package: Supply & Install

TEL: 01424 714646 EMAIL: SALES@RAPIDRAMP.CO.UK WEBSITE: WWW.RAPIDRAMP.CO.UK

**ADDITIONAL INFORMATION:** A site survey was carried out, and an in-house 3D ramp design was drawn to suit the space.

This approach prevented the concrete steps from being removed and saved the client the extra time and money involved in hiring another trade to complete the enabling works.

A bespoke platform joins the upper landing, and the feet were fixed into the concrete floor to keep the system securely in place.

## **FEATURES INCLUDED:**

- Trombone Ends these are added to the ends of a step system to prevent clothes catching.
- Mesh Platform the self-draining mesh allows water to pass through rather than collect on the surface.
- Standard Colour: Yellow one of the easiest colours to see because of its ability to reflect light. The handrails are powder coated to create a durable finish that is tougher than conventional paint.
- Standard Handrail this handrail system ensures users always have support to hold onto.