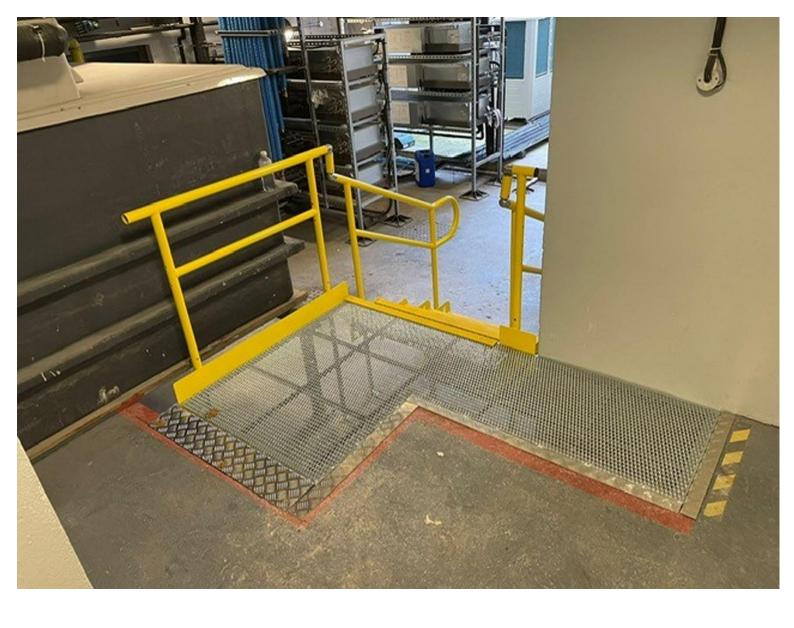

## RAPID RAMP'S INSTALLATION APPROACH SAVED TIME AND MONEY

**REQUIREMENT**: A modular step unit and upper landing to the basement goods lift.

The new system would replace the narrow concrete steps, which were concluded to be unsafe and didn't have handrails to

prevent falls.

**Location: Soho, London** 

System: Standard Step System

Service Package: Supply & Install

TEL: 01424 714646 EMAIL: SALES@RAPIDRAMP.CO.UK WEBSITE: WWW.RAPIDRAMP.CO.UK

**ADDITIONAL INFORMATION:** A site survey was carried out, and an in-house 3D ramp design was drawn to suit the space.

The drawing shows that the air conditioning unit above the step unit would need to be moved 200mm away.

**END RESULT:** We installed our modular step unit straight over the existing steps within a few hours.

This approach prevented the concrete steps from being removed and saved the client the extra time and money involved in hiring another trade to complete the enabling works.

A bespoke platform joins the upper landing, and the feet were fixed into the concrete floor to keep the system securely in place.

## **FEATURES INCLUDED:**

- Trombone Ends these are added to the ends of a step system to prevent clothes catching.
- Mesh Platform the self-draining mesh allows water to pass through rather than collect on the surface.
- Standard Colour: Yellow one of the easiest colours to see because of its ability to reflect light. The handrails are powder coated to create a durable finish that is tougher than conventional paint.
- Standard Handrail this handrail system ensures users always have support to hold onto.