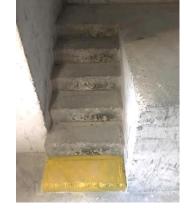

## RAPID RAMP'S INSTALLATION APPROACH SAVED TIME AND MONEY

**REQUIREMENT**: A modular step unit and upper landing to the basement goods lift.

The new system would replace the narrow concrete steps, which were concluded to be unsafe and didn't have handrails to

prevent falls.

**Location: Soho, London** 

System: Standard Step System

Service Package: Supply & Install

TEL: 01424 714646 EMAIL: SALES@RAPIDRAMP.CO.UK WEBSITE: WWW.RAPIDRAMP.CO.UK

**ADDITIONAL INFORMATION:** A site survey was carried out, and an in-house 3D ramp design was drawn to suit the space.