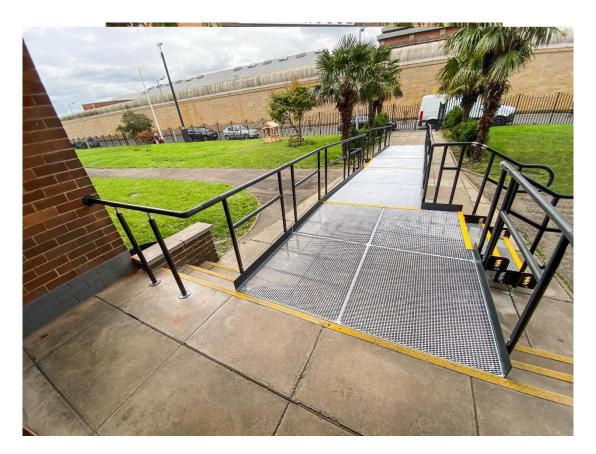

Interior of building

 $\supset$ 

**END RESULT:** Our team installed a Rapid Ramp with a 1:15 gradient. It included two steps units and self-draining platforms.

#### **EXTRA FEATURE INCLUDED:**

• Step Unit - an ideal addition to any ramp installation, providing the access needed for ablebodied users. They can also be stand-alone units, independent of the Rapid Ramp System.