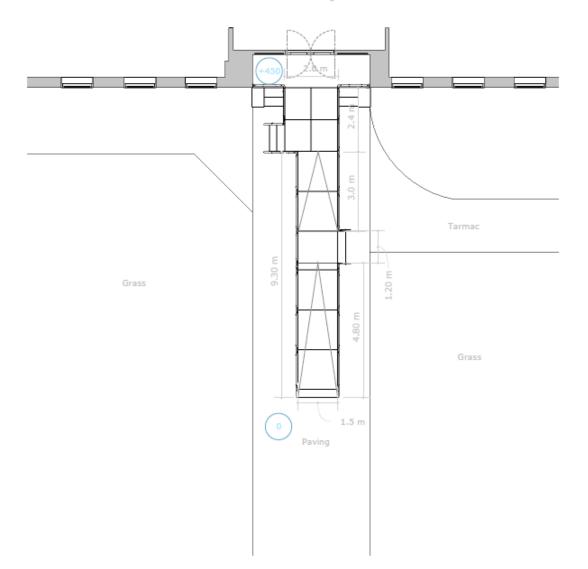

Interior of building

 $\supset$ 

**END RESULT:** Our team installed a Rapid Ramp with a 1:15 gradient. It included two steps units and self-draining platforms.