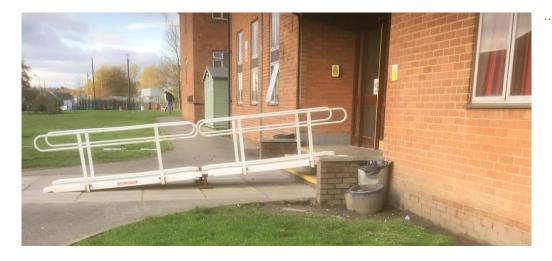

## REPLACING A FOLDING WHEELCHAIR RAMP

**REQUIREMENT:** A permanent slip-resistant option to provide disabled and able-bodied access from the main entrance.

It will replace the worn-out foldable ramp which has become a slipping hazard.