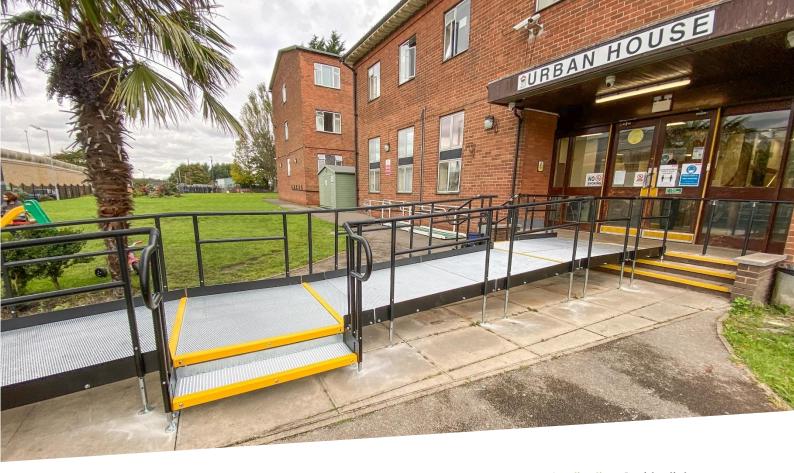

Interior of building

 $\supset$ 

**END RESULT:** Our team installed a Rapid Ramp with a 1:15 gradient. It included two steps units and self-draining platforms.

#### **FEATURES INCLUDED:**

- Trombone Ends these are added to the ends of a Rapid Ramp to prevent clothes catching.
- Telescopic Legs these can be adjusted to accommodate different threshold heights.
- Standard Handrail this handrail system is designed to be grasped by the hand, to provide stability or support.
- Mesh Platform this self-draining mesh platform allows water to pass through rather than puddle on the surface and potentially freeze.

#### **EXTRA FEATURE INCLUDED:**

• Step Unit - an ideal addition to any ramp installation, providing the access needed for ablebodied users. They can also be stand-alone units, independent of the Rapid Ramp System.