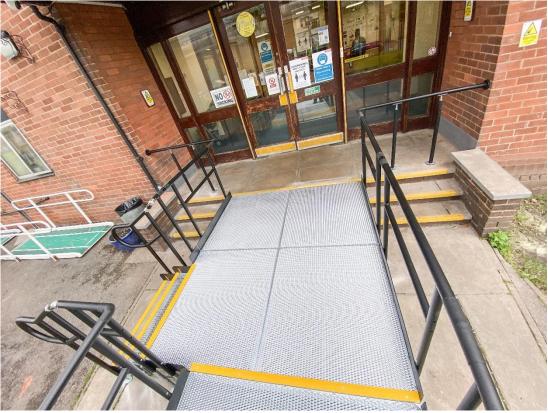

Interior of building

 $\supset$ 

**END RESULT:** Our team installed a Rapid Ramp with a 1:15 gradient. It included two steps units and self-draining platforms.

#### **EXTRA FEATURE INCLUDED:**

• Step Unit - an ideal addition to any ramp installation, providing the access needed for ablebodied users. They can also be stand-alone units, independent of the Rapid Ramp System.