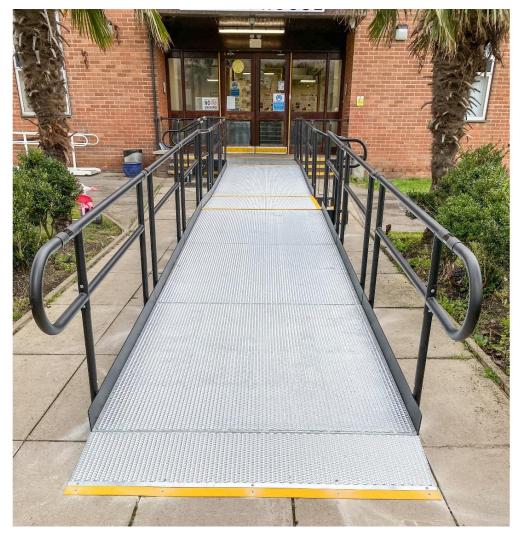

## REPLACING A FOLDING WHEELCHAIR RAMP

**REQUIREMENT:** A permanent slip-resistant option to provide disabled and able-bodied access from the main entrance.

It will replace the worn-out foldable ramp which has become a slipping hazard.

Interior of building

 $\supset$ 

**END RESULT:** Our team installed a Rapid Ramp with a 1:15 gradient. It included two steps units and self-draining platforms.

#### **FEATURES INCLUDED:**

- Trombone Ends these are added to the ends of a Rapid Ramp to prevent clothes catching.
- Telescopic Legs these can be adjusted to accommodate different threshold heights.
- Standard Handrail this handrail system is designed to be grasped by the hand, to provide stability or support.
- Mesh Platform this self-draining mesh platform allows water to pass through rather than puddle on the surface and potentially freeze.

#### **EXTRA FEATURE INCLUDED:**

• Step Unit - an ideal addition to any ramp installation, providing the access needed for ablebodied users. They can also be stand-alone units, independent of the Rapid Ramp System.