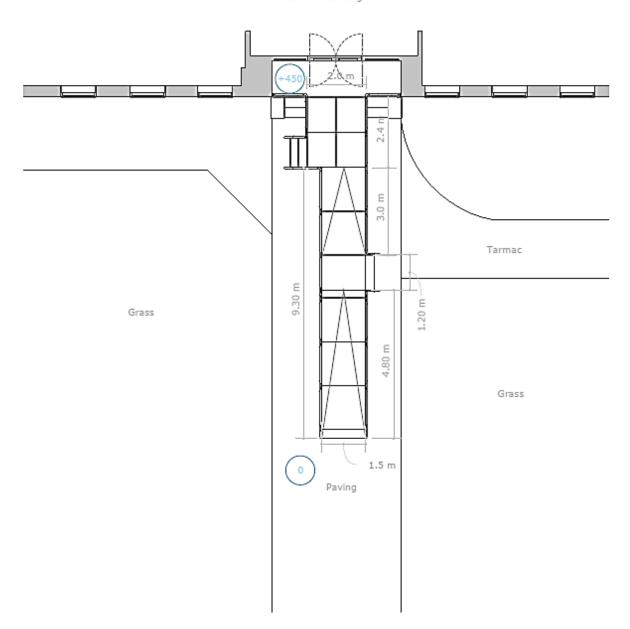

**Application: Residential** 

Location: Wakefield, Yorkshire

System: Standard Ramp System

Service Package: Supply & Install

**ADDITIONAL INFORMATION:** CAD and technical drawings were drawn by our specialist design team.

**END RESULT:** Our team installed a Rapid Ramp with a 1:15 gradient. It included two steps units and self-draining platforms.