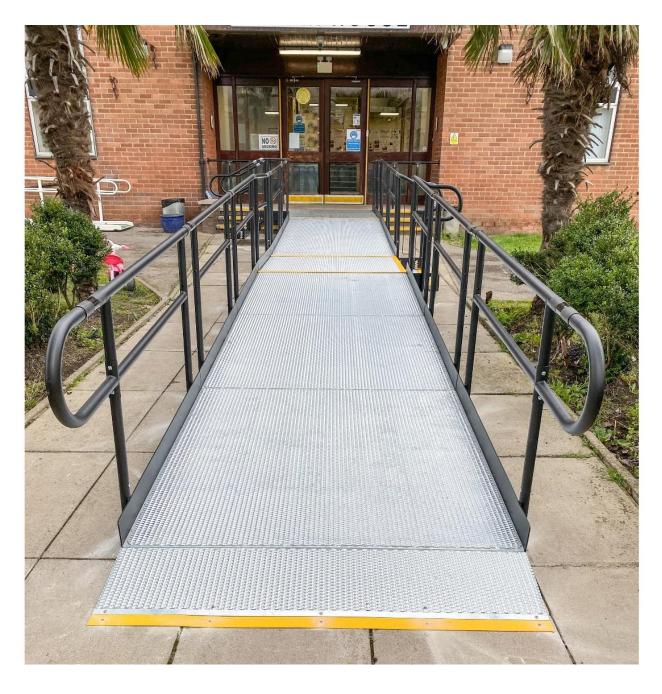

## REPLACING A FOLDING WHEELCHAIR RAMP

**REQUIREMENT:** A permanent slip-resistant option to provide disabled and able-bodied access from the main entrance.

It will replace the worn-out foldable ramp which has become a slipping hazard.

**Application: Residential** 

Location: Wakefield, Yorkshire

System: Standard Ramp System

Service Package: Supply & Install

**ADDITIONAL INFORMATION:** CAD and technical drawings were drawn by our specialist design team.

**END RESULT:** Our team installed a Rapid Ramp with a 1:15 gradient. It included two steps units and self-draining platforms.

## **FEATURES INCLUDED:**

- Trombone Ends These are added to the ends of a Rapid Ramp to prevent clothes catching.
- Telescopic Legs This feature can be adjusted to accommodate different threshold heights.
- Standard Handrail This handrail system is designed to be grasped by the hand, to provide stability or support.
- Mesh Platform This self-draining mesh platform allows water to pass through rather than puddle on the surface and potentially freeze.