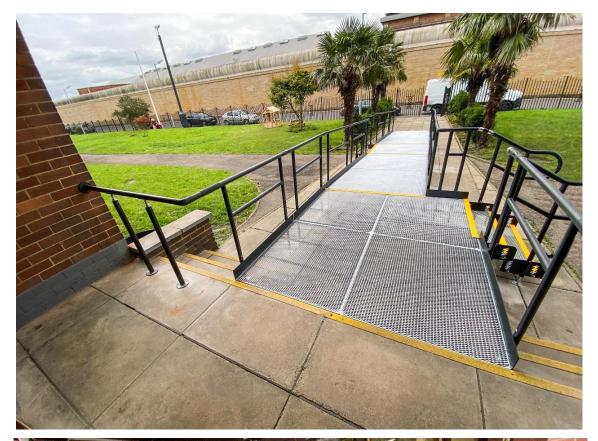

**END RESULT:** Our team installed a Rapid Ramp with a 1:15 gradient. It included two steps units and self-draining platforms.

## **EXTRA FEATURE INCLUDED:**

Step Unit – An ideal addition to any ramp installation, providing the access needed for ablebodied users. They can also be stand-alone units, independent of the Rapid Ramp System.