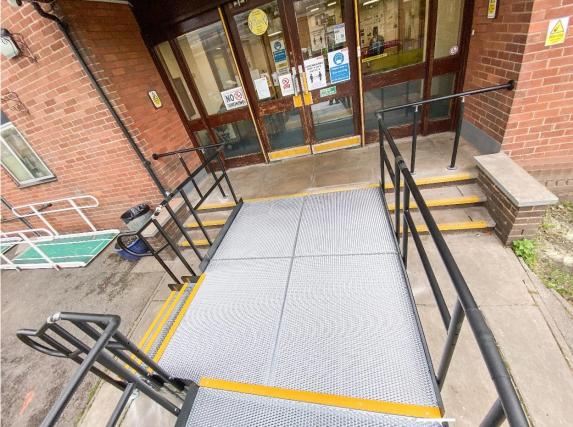

**END RESULT:** Our team installed a Rapid Ramp with a 1:15 gradient. It included two steps units and self-draining platforms.

## **EXTRA FEATURE INCLUDED:**

Step Unit – An ideal addition to any ramp installation, providing the access needed for ablebodied users. They can also be stand-alone units, independent of the Rapid Ramp System.