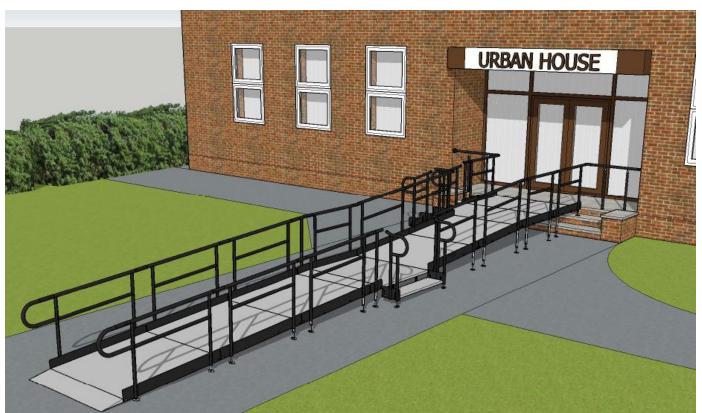

**Application: Residential** 

Location: Wakefield, Yorkshire

System: Standard Ramp System

Service Package: Supply & Install

**ADDITIONAL INFORMATION:** CAD and technical drawings were drawn by our specialist design team.

**END RESULT:** Our team installed a Rapid Ramp with a 1:15 gradient. It included two steps units and self-draining platforms.