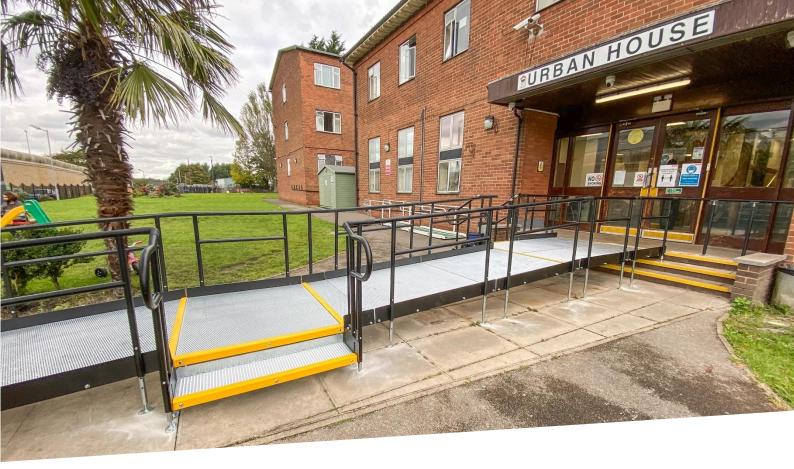

CASE STUDY: Urban House

## REPLACING A FOLDING WHEELCHAIR RAMP

**REQUIREMENT:** A permanent slip-resistant option to provide disabled and able-bodied access from the main entrance.

It will replace the worn-out foldable ramp which has become a slipping hazard.

**END RESULT:** Our team installed a Rapid Ramp with a 1:15 gradient. It included two steps units and self-draining platforms.

## **FEATURES INCLUDED:**

- Trombone Ends These are added to the ends of a Rapid Ramp to prevent clothes catching.
- Telescopic Legs This feature can be adjusted to accommodate different threshold heights.
- Standard Handrail This handrail system is designed to be grasped by the hand, to provide stability or support.
- Mesh Platform This self-draining mesh platform allows water to pass through rather than puddle on the surface and potentially freeze.

## **EXTRA FEATURE INCLUDED:**

Step Unit – An ideal addition to any ramp installation, providing the access needed for ablebodied users. They can also be stand-alone units, independent of the Rapid Ramp System.