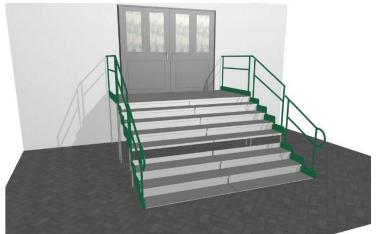

## EXTRA FEATURE INCLUDED:

• Step Unit - an ideal addition to any ramp installation, providing the access needed for ablebodied users. They can also be stand-alone units, independent of the Rapid Ramp System.