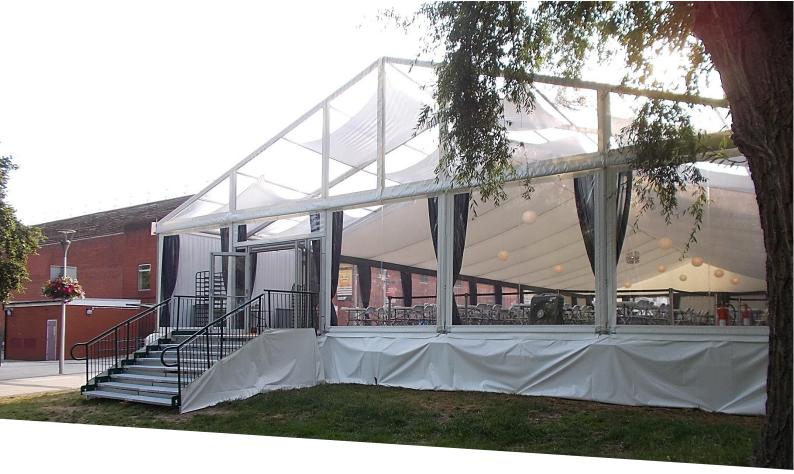

## CASE STUDY: University Graduation Ceremony TEMPORARY ACCESS TO THE GRADUATION VENUE

**REQUIREMENT:** A marquee company required a temporary ramp and step unit for their graduation tent.

They wanted to purchase the systems, with the intention of reusing them in future projects.

Application: Modular Building & Education

Location: London System: Standard Ramp System Service Package: Supply Only

TEL: 01424 714646

EMAIL: SALES@RAPIDRAMP.CO.UK WEBSITE: WWW.RAPIDRAMP.CO.UK

**END RESULT:** A Rapid Ramp and step unit were manufactured, designed, and delivered to site, ready to be assembled.

## FEATURES INCLUDED:

- Trombone Ends these are added to the ends of a Rapid Ramp to prevent clothes catching.
- Telescopic Legs these can be adjusted to accommodate different threshold heights.
- Standard Handrail this is designed to be grasped by the hand, to provide stability or support.
- Mesh Platform self-draining mesh allows water to pass through rather than collect on the surface.

## EXTRA FEATURE INCLUDED:

• Step Unit - an ideal addition to any ramp installation, providing the access needed for ablebodied users. They can also be stand-alone units, independent of the Rapid Ramp System.