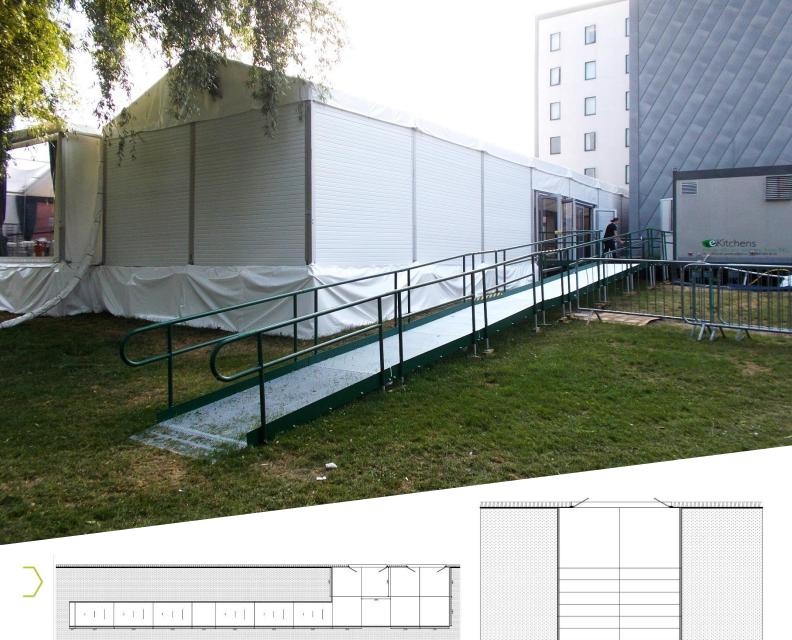

Application: Modular Building & Education

Location: London System: Standard Ramp System Service Package: Supply Only

TEL: 01424 714646

EMAIL: SALES@RAPIDRAMP.CO.UK WEBSITE: WWW.RAPIDRAMP.CO.UK

**END RESULT:** A Rapid Ramp and step unit were manufactured, designed, and delivered to site, ready to be assembled.

## FEATURES INCLUDED:

- Trombone Ends these are added to the ends of a Rapid Ramp to prevent clothes catching.
- Telescopic Legs these can be adjusted to accommodate different threshold heights.
- Standard Handrail this is designed to be grasped by the hand, to provide stability or support.
- Mesh Platform self-draining mesh allows water to pass through rather than collect on the surface.

## The ramp worked well and fitted perfectly!

Director, Marquee Company

TEL: 01424 714646 Email: Sales@Rapidramp.co.uk

Hours: Open 8am - 5pm, Monday to Friday Address: 10 Menzies Road, Ponswood Industrial Estate, St Leonards on Sea, East Sussex TN38 9BB Do you require modular ramps & steps for an event?