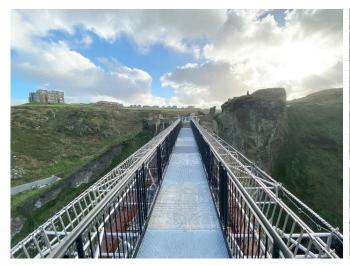

Our modular walkway proved to be the ideal choice. Engineered with safety in mind, it features a slip-resistant surface with small mesh openings that facilitate efficient water drainage, thereby significantly reducing the risk of slips and falls.

Additionally, the steel handrails are coated with nylon, a material known for its low thermal conductivity. This ensures that the handrails remain comfortable to the touch, even in cold and damp conditions.