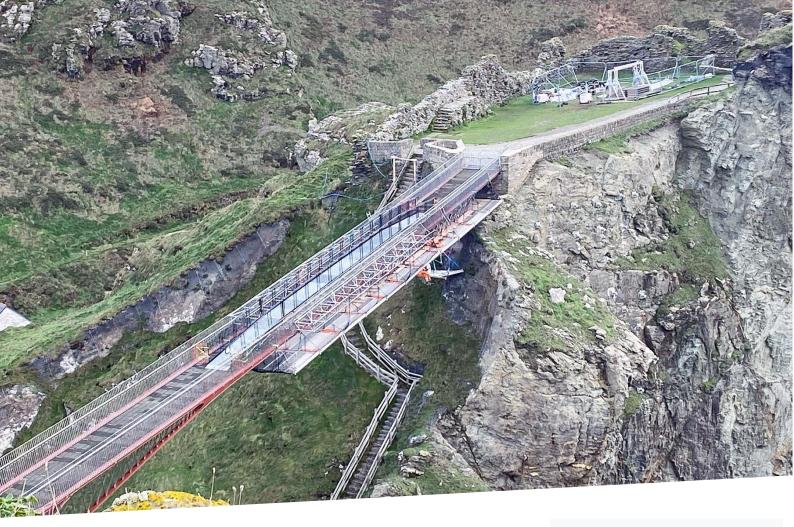

# REQUIREMENT:

The Tintagel Castle Footbridge connects the two sections of the Castle.

During essential maintenance work, a temporary walkway was required to provide workers with safe, slip-resistant access. Given the bridge's exposure to harsh weather conditions, it was imperative to implement a durable and impact-resistant solution.

Our modular walkway proved to be the ideal choice. Engineered with safety in mind, it features a slip-resistant surface with small mesh openings that facilitate efficient water drainage, thereby significantly reducing the risk of slips and falls.

Additionally, the steel handrails are coated with nylon, a material known for its low thermal conductivity. This ensures that the handrails remain comfortable to the touch, even in cold and damp conditions.