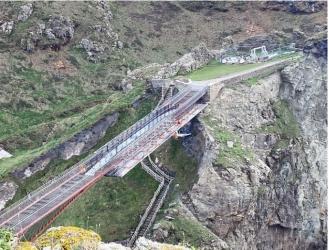

# REQUIREMENT:

The Tintagel Castle Footbridge connects the two sections of the Castle.

During essential maintenance work, a temporary walkway was required to provide workers with safe, slip-resistant access. Given the bridge's exposure to harsh weather conditions, it was imperative to implement a durable and impact-resistant solution.

Our modular walkway proved to be the ideal choice. Engineered with safety in mind, it features a slip-resistant surface with small mesh openings that facilitate efficient water drainage, thereby significantly reducing the risk of slips and falls.

## LOCATION

Tintagel, Cornwall