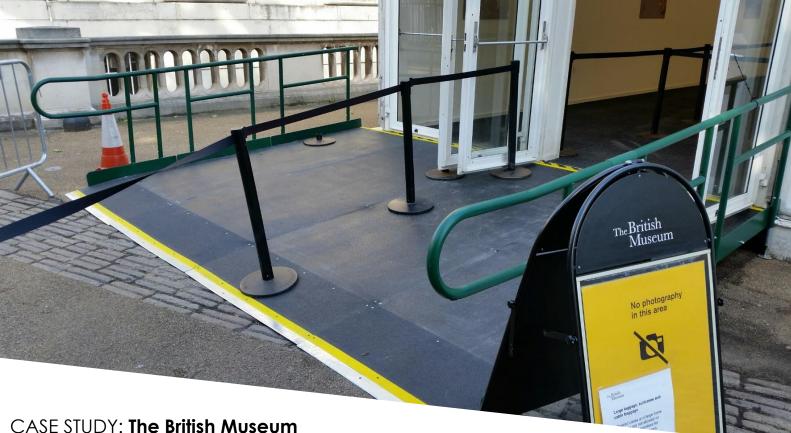

Drawings help customers to visualise how a ramp would appear in situ.

TEL: 01424 714646 EMAIL: SALES@RAPIDRAMP.CO.UK WEBSITE: WWW.RAPIDRAMP.CO.UK

END RESULT: Our installation team installed two heavy-duty framed Rapid Ramps from the entrance and exit with slip-resistant GRP platform.

## **FEATURES INCLUDED:**

- Trombone Ends these are added to the ends of a Rapid Ramp to prevent clothes catching.
- Telescopic Legs these can be adjusted to accommodate different threshold heights.
- Continuous Handrail this handrail system ensures users always have support to hold onto.

## **EXTRA FEATURES INCLUDED:**

- GRP Platform a slip-resistant and non-corrosive surface. The ideal option for areas with high footfall, such as schools and public spaces.
- Yellow Tread this is a safety feature designed to help those with impaired vision identify the nose of the ramp. Additionally, it helps users distinguish any level changes.
- **THE COMPLETE RAMP PACKAGE:** An all-inclusive, stress-free option which we managed in-house.

This package includes a site survey (if applicable), quotation, CAD and technical drawing, supply, and installation.

TEL: 01424 714646

EMAIL: SALES@RAPIDRAMP.CO.UK

Open 8am - 5pm, Monday to Friday

Do you have a building requiring modular ramps and steps?