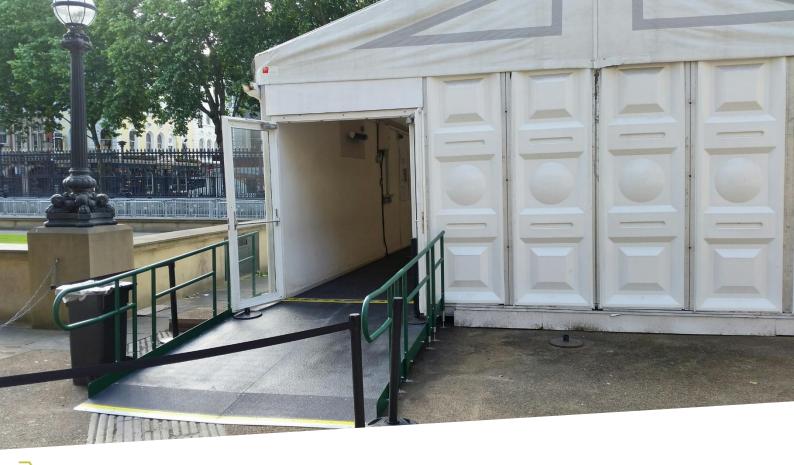

## IMPROVING ACCESS TO THE VISITOR SEARCH TENT

**BACKGROUND:** A staggering, 6.8 million visitors a year visit this famous London landmark dedicated to human history, art, and culture.

In August 2016 the museum installed a visitor search marquee as a visible layer of security.

**REQUIREMENT:** Rapid Ramp was tasked with replacing the marquee's timber ramps.

They had become worn out, unsafe and unable to cope with the estimated 10,000 plus users, per day, passing through.

**Application: Heritage** 

Drawings help customers to visualise how a ramp would appear in situ.

TEL: 01424 714646 EMAIL: SALES@RAPIDRAMP.CO.UK WEBSITE: WWW.RAPIDRAMP.CO.UK

END RESULT: Our installation team installed two heavy-duty framed Rapid Ramps from the entrance and exit with slip-resistant GRP platform.

Installation took place at night to accommodate around the museum's opening hours.