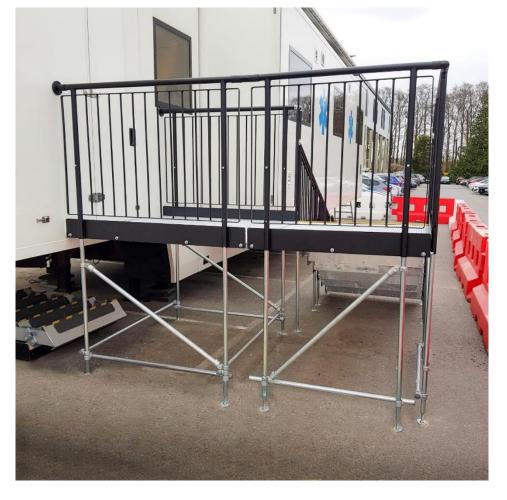

EMAIL: SALES@RAPIDRAMP.CO.UK
WEBSITE: WWW.RAPIDRAMP.CO.UK

 $\supset$ 

**END RESULT:** We installed fully compliant steps, which included infill handrails and a platform for turning space.

We matched the hire period for the mobile laboratory. Once no longer needed, the steps will be removed by our installation team. Removal is a service included in our <u>rental package</u>.

The steps are fully compliant with <u>documents M & K of the building regulations.</u>

### **FEATURES INCLUDED:**

- Infill Handrail this product prevents users from climbing or falling through gaps.
- Yellow Tread this is a safety feature designed to help those with impaired vision identify the nose of each step. Additionally, it helps users distinguish any level changes.
- Trombone Ends these are added to the ends to prevent clothes catching.
- Mesh Platform the self-draining mesh allows water to pass through rather than collect on the surface.
- Continuous Handrail this handrail system ensures users always have support to hold onto.