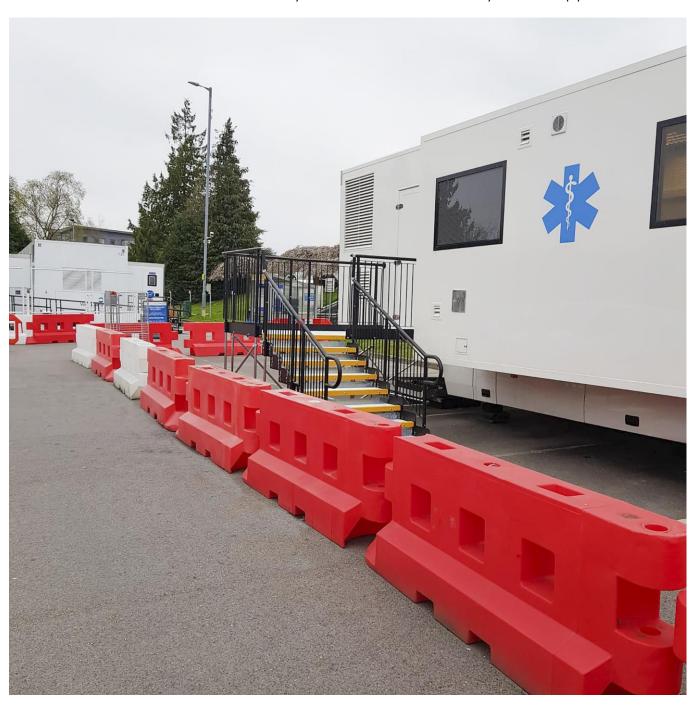

## TEMPORARY STEPS TO A MOBILE TRAILER

**BACKGROUND**: A mobile trailer was adapted into a Covid PCR Testing Laboratory.

The staff test 6-7 thousand saliva pots every three weeks.

**REQUIREMENT:** 

Temporary modular steps to replace the existing ones to the trailer.

The current steps were too steep and narrow, with no handrails and platform.

Application: Healthcare

Location: Basingstoke, Hampshire

**System: Fully Compliant Steps** 

Service Package: Ramp Hire

ADDITIONAL INFORMATION: CAD and technical drawings were created by our designer in-house.

EMAIL: SALES@RAPIDRAMP.CO.UK
WEBSITE: WWW.RAPIDRAMP.CO.UK

 $\supset$ 

**END RESULT:** We installed fully compliant steps, which included infill handrails and a platform for turning space.

We matched the hire period for the mobile laboratory. Once no longer needed, the steps will be removed by our installation team. Removal is a service included in our <u>rental package</u>.

The steps are fully compliant with <u>documents M & K of the building regulations.</u>

### **FEATURES INCLUDED:**

- Infill Handrail this product prevents users from climbing or falling through gaps.
- Yellow Tread this is a safety feature designed to help those with impaired vision identify the nose of each step. Additionally, it helps users distinguish any level changes.
- Trombone Ends these are added to the ends to prevent clothes catching.
- Mesh Platform the self-draining mesh allows water to pass through rather than collect on the surface.
- Continuous Handrail this handrail system ensures users always have support to hold onto.