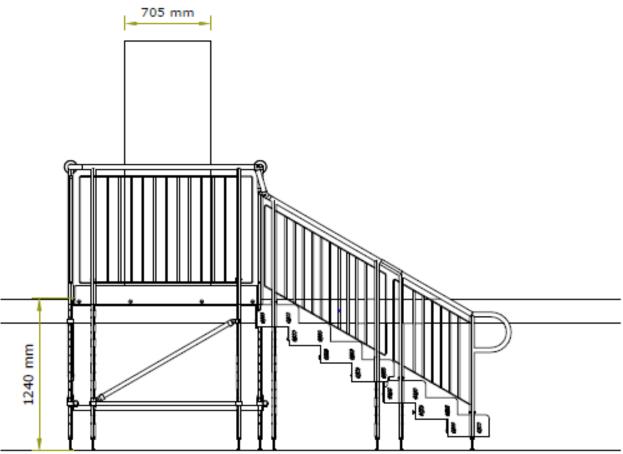

The current steps were too steep and narrow, with no handrails and platform.

Application: Healthcare

Location: Basingstoke, Hampshire

**System: Fully Compliant Steps** 

Service Package: Ramp Hire

ADDITIONAL INFORMATION: CAD and technical drawings were created by our designer in-house.

The steps are fully compliant with <u>documents M & K of the building regulations.</u>