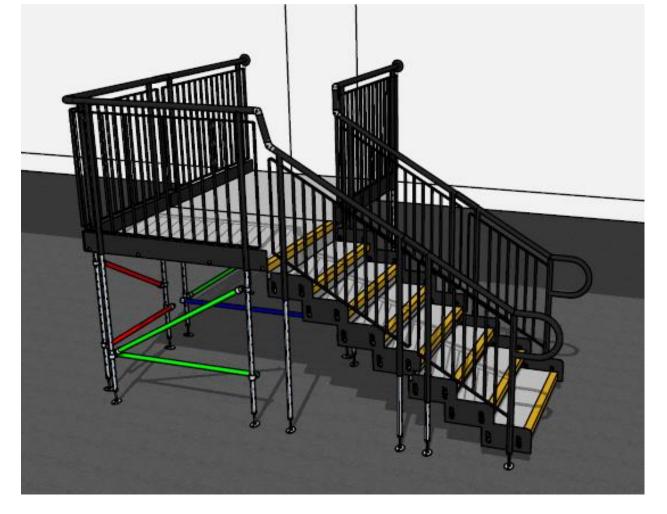

The current steps were too steep and narrow, with no handrails and platform.

Application: Healthcare

Location: Basingstoke, Hampshire

**System: Fully Compliant Steps** 

Service Package: Ramp Hire

ADDITIONAL INFORMATION: CAD and technical drawings were created by our designer in-house.

EMAIL: SALES@RAPIDRAMP.CO.UK
WEBSITE: WWW.RAPIDRAMP.CO.UK

 $\supset$ 

**END RESULT:** We installed fully compliant steps, which included infill handrails and a platform for turning space.

We matched the hire period for the mobile laboratory. Once no longer needed, the steps will be removed by our installation team. Removal is a service included in our <u>rental package</u>.