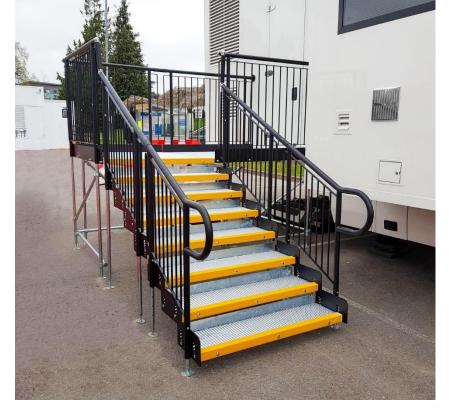

The current steps were too steep and narrow, with no handrails and platform.

Application: Healthcare

Location: Basingstoke, Hampshire

**System: Fully Compliant Steps** 

Service Package: Ramp Hire

ADDITIONAL INFORMATION: CAD and technical drawings were created by our designer in-house.

EMAIL: SALES@RAPIDRAMP.CO.UK
WEBSITE: WWW.RAPIDRAMP.CO.UK

 $\supset$ 

**END RESULT:** We installed fully compliant steps, which included infill handrails and a platform for turning space.

We matched the hire period for the mobile laboratory. Once no longer needed, the steps will be removed by our installation team. Removal is a service included in our <u>rental package</u>.

### **FEATURES INCLUDED:**

- Infill Handrail this product prevents users from climbing or falling through gaps.
- Yellow Tread this is a safety feature designed to help those with impaired vision identify the nose of each step. Additionally, it helps users distinguish any level changes.
- Trombone Ends these are added to the ends to prevent clothes catching.
- Mesh Platform the self-draining mesh allows water to pass through rather than collect on the surface.
- Continuous Handrail this handrail system ensures users always have support to hold onto.