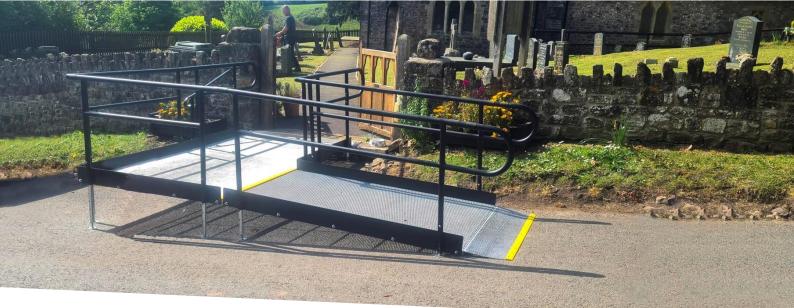

# CASE STUDY: St Mary's Llanvair Discoed Church

- PROJECT BACKGROUND: The medieval church was one of hundred venues chosen within the area to act as polling stations where electors could cast their votes.
- **REQUIREMENT:** A temporary ramp to overcome the historic stone steps without causing damage to the site.

The installation was scheduled the day before Election Day, and removal was planned the following morning.

Application: Heritage

Location: Llanvair-Discoed, Chepstow

System: Standard Modular Ramp

Service Package: Ramp Rental

- ADDITIONAL INFORMATION: Two factors taken into account during the planning phase included:
  - 1. The entrance opened onto a road, resulting in minimal runoff.
  - 2. The site was situated on an incline.

These are common challenges we address through tailored designs.

**END RESULT:** Our in-house installers swiftly fitted the temporary modular ramp within a few hours on the eve of the election.

It was efficiently dismantled shortly after the election, leaving the site undamaged. All components will be reused in future rental projects.

## **FEATURES INCLUDED:**

- Standard Handrail Ensuring users always have support to hold onto.
- Trombone Ends Added to the ends of a Rapid Ramp to prevent clothes catching.
- Mesh Platform Self-draining mesh allows water to pass through rather than collect on the surface.
- Black Powder Coated Finish Rails are coated with thermosetting powder, providing a nonconductive, non-slip, and scratch-resistant surface.
- Telescopic Legs Adjustable to accommodate different threshold heights.

#### **EXTRA FEATURE INCLUDED:**

 Yellow Tread - A safety feature aiding those with impaired vision to identify the nose of the ramp and any level changes.