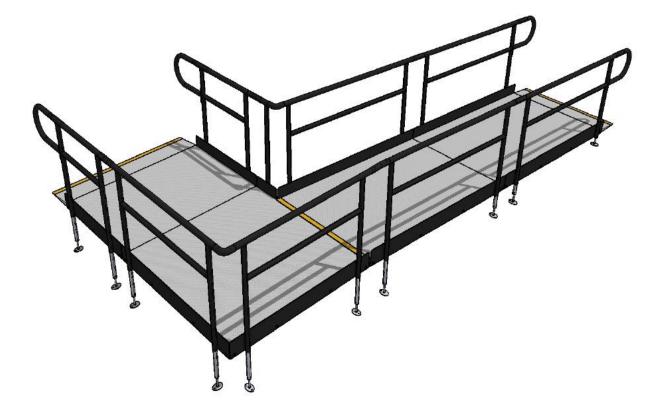

## **FEATURES INCLUDED:**

- Standard Handrail Ensuring users always have support to hold onto.
- Trombone Ends Added to the ends of a Rapid Ramp to prevent clothes catching.
- Mesh Platform Self-draining mesh allows water to pass through rather than collect on the surface.
- Black Powder Coated Finish Rails are coated with thermosetting powder, providing a nonconductive, non-slip, and scratch-resistant surface.
- Telescopic Legs Adjustable to accommodate different threshold heights.

#### **EXTRA FEATURE INCLUDED:**

 Yellow Tread - A safety feature aiding those with impaired vision to identify the nose of the ramp and any level changes.