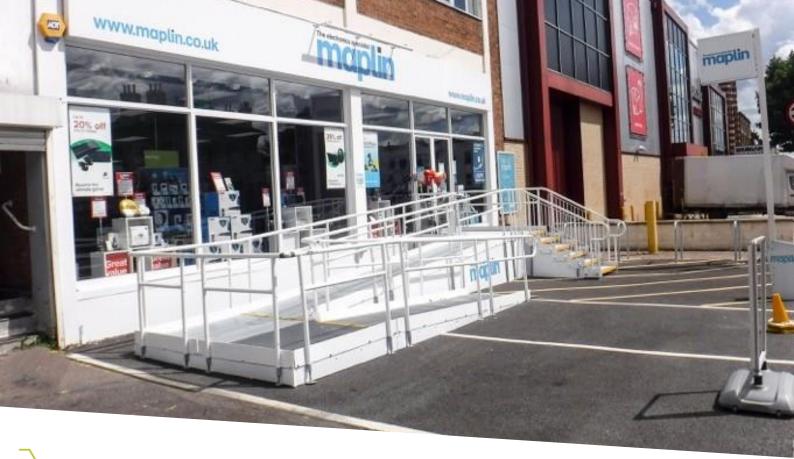

**END RESULT:** A modular Rapid Ramp and step unit replaced the existing steps. The systems were powder-coated white to colour match the building.

The customer was pleased to note the cleanliness of the installation on the newly refurbished car park.

A key benefit of the modular ramp is that it leaves no messy building work, allowing for a professional finish.

### **BENEFITS OF THE MODULAR RAMP:**

Our system is engineered to be easy to reuse and reconfigure, with telescopic legs that can be adjusted to match different threshold heights.

Optional extras can be added such as Infill Handrails and GRP (Glass Reinforced Plastic) Platforms, plus it can fully comply with Documents M and K of the Building Regulations.