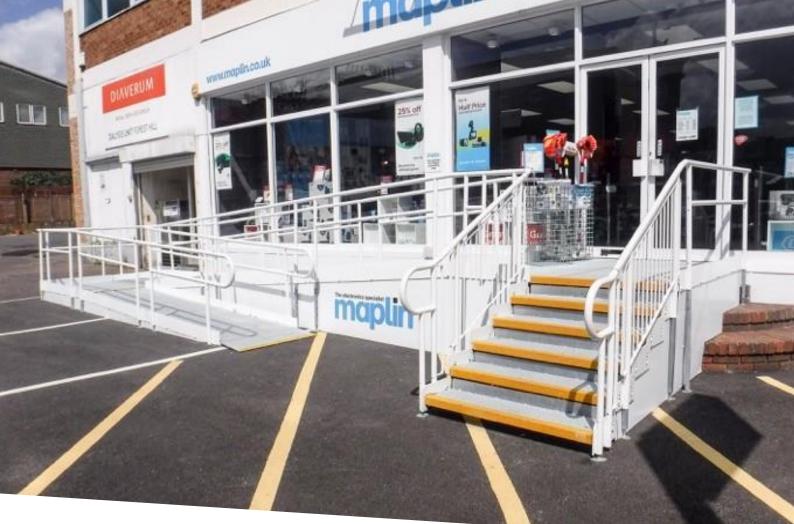

**END RESULT:** A modular Rapid Ramp and step unit replaced the existing steps. The systems were powder-coated white to colour match the building.

The customer was pleased to note the cleanliness of the installation on the newly refurbished car park.

#### FEATURES INCLUDED:

- Mesh Platform self-draining mesh allows water to pass through rather than collect on the surface.
- Trombone Ends these are added to the ends of a Rapid Ramp to prevent clothes catching.
- Telescopic Legs these can be adjusted to accommodate different threshold heights.
- Standard Continuous Handrail this handrail system ensures the users always have support to hold onto.

#### EXTRA FEATURES INCLUDED:

- Yellow Tread this is a safety feature designed to help those with impaired vision identify the nose of the ramp and helps users distinguish any level changes.
- Step Unit with Infill Handrails an ideal addition to any ramp installation, providing the access needed for able-bodied users. Infill handrails prevent users from climbing or falling through gaps.
- White Powder Coated Finish ramps are powder coated to create a durable finish that is tougher than conventional paint.