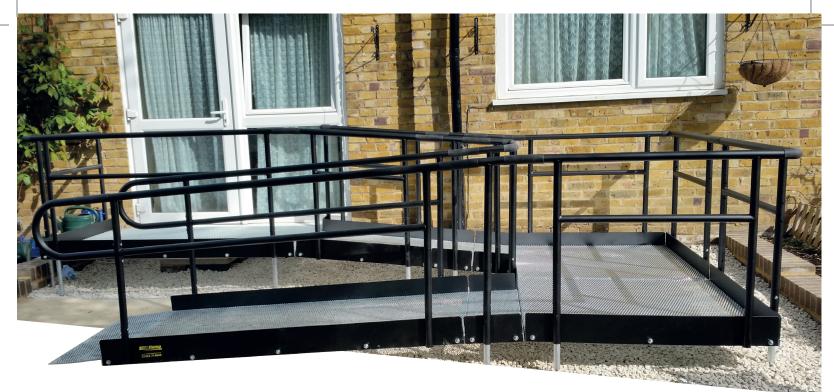

### WHY CHOOSE OUR MODULAR RAPID RAMP SYSTEM?

Made of a fully adjustable, high quality steel

✓ Products require minimum maintenance

✓ 3 year guarantee, 25+ year life span

Ramps & steps comply with Part K and M of the Building Regulations The self-draining mesh allows water to pass through rather than collect on the surface.