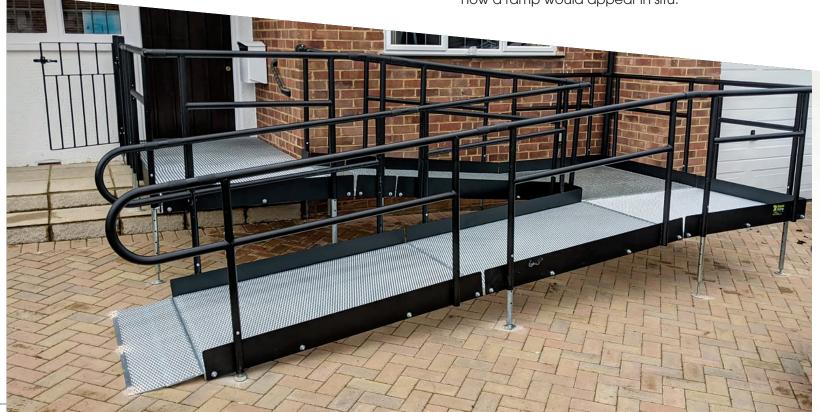

### WHY CHOOSE OUR MODULAR RAPID RAMP SYSTEM?

Made of a fully adjustable, high quality steel

✓ Products require minimum maintenance

✓ 3 year guarantee, 25+ year life span

Ramps & steps comply with Part K and M of the Building Regulations The self-draining mesh allows water to pass through rather than collect on the surface.