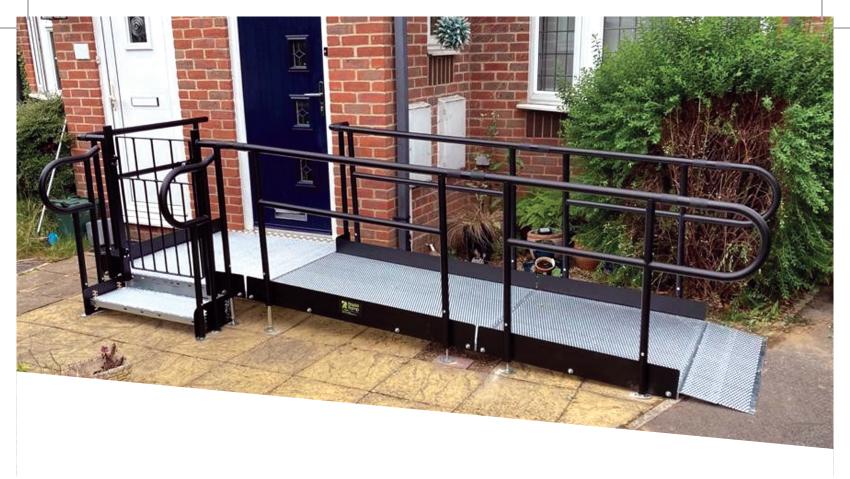

### WHY CHOOSE OUR MODULAR RAPID RAMP SYSTEM?

Made of a fully adjustable, high quality steel

✓ Products require minimum maintenance

✓ 3 year guarantee, 25+ year life span

Ramps & steps comply with Part K and M of the Building Regulations The self-draining mesh allows water to pass through rather than collect on the surface.