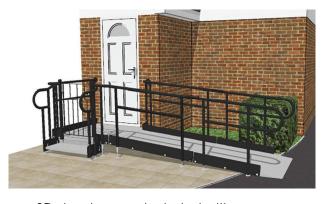

3D drawings are included with every quotation. They help customers to visualise how a ramp would appear in situ.