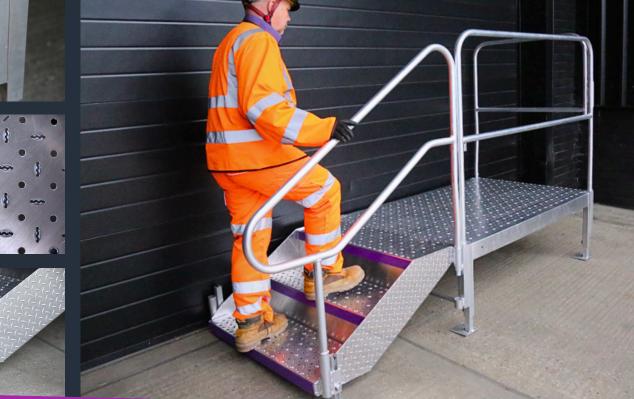

|                                                                                                                      | SiteStep     | Timber       |                                         |
|----------------------------------------------------------------------------------------------------------------------|--------------|--------------|-----------------------------------------|
| 5-MINUTE INSTALLATION*                                                                                               | (            | ×            | HEIGHT RANGE<br>FROM 380-850MM          |
| HEIGHT ADJUSTABILITY                                                                                                 | $\bigotimes$ | $\mathbf{x}$ | L3 FFL                                  |
| SAFE/SLIP RESISTANT**                                                                                                | Ś            | ×            | LIGHTWEIGHT -<br>MADE FROM<br>ALUMINIUM |
| REUSABLE                                                                                                             | Ś            | ×            |                                         |
|                                                                                                                      |              |              |                                         |
| UNSKILLED LABOUR                                                                                                     | $\bigotimes$ |              | DELIVERY                                |
| *USING INSTALLATION GUIDE PROVIDED BY RAPID HIRE<br>**STEP PTV EXCEEDS MINIMUM REQUIREMENT OF 36 BY AN AVERAGE OF 53 |              |              |                                         |