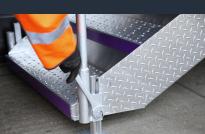

|                                                                                                                      | SiteStep     | Timber       |                                         |
|----------------------------------------------------------------------------------------------------------------------|--------------|--------------|-----------------------------------------|
| 5-MINUTE INSTALLATION*                                                                                               | (            | ×            | HEIGHT RANGE<br>FROM 380-850MM          |
| HEIGHT ADJUSTABILITY                                                                                                 | $\bigotimes$ | $\mathbf{x}$ | L3 FFL                                  |
| SAFE/SLIP RESISTANT**                                                                                                | Ś            | ×            | LIGHTWEIGHT -<br>MADE FROM<br>ALUMINIUM |
| REUSABLE                                                                                                             | Ś            | ×            |                                         |
|                                                                                                                      |              |              |                                         |
| UNSKILLED LABOUR                                                                                                     | $\bigotimes$ |              | DELIVERY                                |
| *USING INSTALLATION GUIDE PROVIDED BY RAPID HIRE<br>**STEP PTV EXCEEDS MINIMUM REQUIREMENT OF 36 BY AN AVERAGE OF 53 |              |              |                                         |