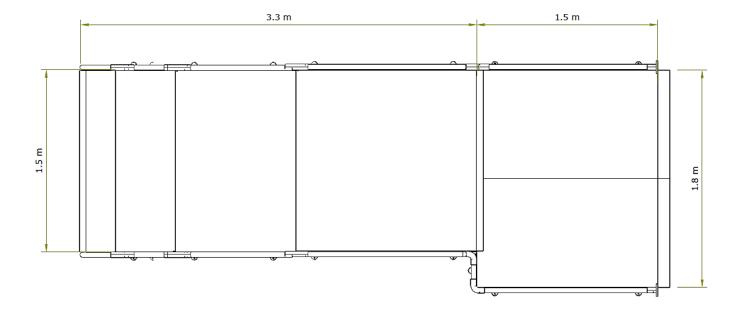

## **FEATURES INCLUDED:**

- Infill Handrail this product prevents users from climbing or falling through gaps.
- Yellow Tread this is a safety feature designed to help those with impaired vision identify the nose of the ramp and steps and distinguish any level changes. Yellow is also one of the easiest colours to see because of its ability to reflect light.
- Mesh Platform the self-draining mesh allows water to pass through rather than collect on the surface.
- Rest Platform a rest platform at 5 metres is required to allow the user to pause.
- 1100mm High Rail these handrails attach to any level sections.
- Continuous Handrail this handrail system ensures users always have support to hold onto.
- Standard Colour: Black Ramps are powder coated black to create a durable finish that is tougher than conventional paint.