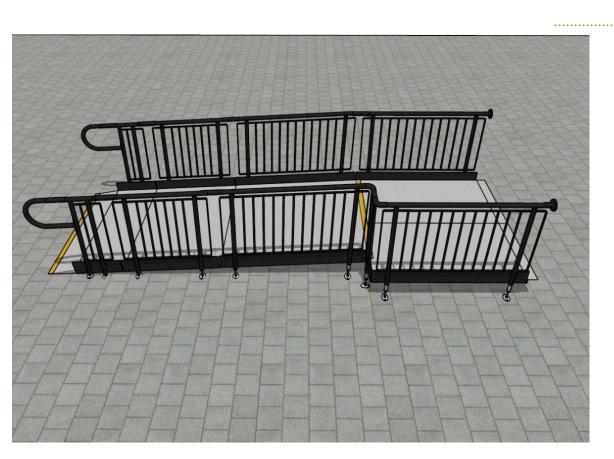

## **FEATURES INCLUDED:**

- Infill Handrail this product prevents users from climbing or falling through gaps.
- Yellow Tread this is a safety feature designed to help those with impaired vision identify the nose of the ramp and steps and distinguish any level changes. Yellow is also one of the easiest colours to see because of its ability to reflect light.
- Mesh Platform the self-draining mesh allows water to pass through rather than collect on the surface.
- Rest Platform a rest platform at 5 metres is required to allow the user to pause.
- 1100mm High Rail these handrails attach to any level sections.
- Continuous Handrail this handrail system ensures users always have support to hold onto.
- Standard Colour: Black Ramps are powder coated black to create a durable finish that is tougher than conventional paint.