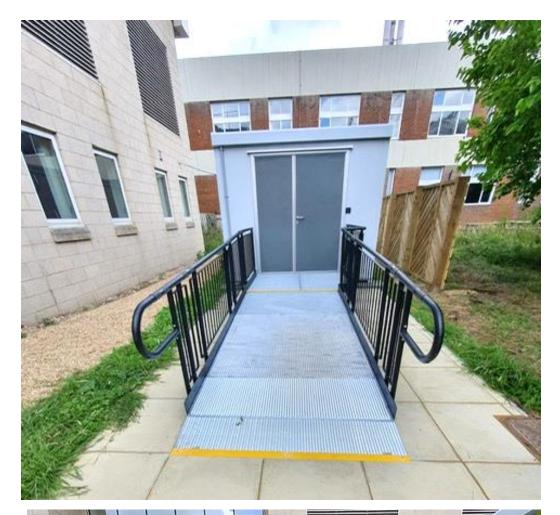

## CASE STUDY: University of Sussex

- **REQUIREMENT:** Ramp access to overcome the threshold to the portable cabin and for ease when storing away the picnic benches.
- ADDITIONAL INFORMATION: Drawings were produced by our specialist designer in-house and given to the client with their quotation.

**Application: Education** 

**Location: Brighton, East Sussex** 

System: Fully Compliant Modular Ramp

Service Package: Supply & Install

**END RESULT:** Our system was ideal, having successfully been tested to have a safe loading capacity of 1,000kgs. Therefore, the platform can easily and safely support the weight of any pedestrians and benches.

## **FEATURES INCLUDED:**

- Infill Handrail this product prevents users from climbing or falling through gaps.
- Yellow Tread this is a safety feature designed to help those with impaired vision identify the nose of the ramp and steps and distinguish any level changes. Yellow is also one of the easiest colours to see because of its ability to reflect light.
- Mesh Platform the self-draining mesh allows water to pass through rather than collect on the surface.
- Rest Platform a rest platform at 5 metres is required to allow the user to pause.
- 1100mm High Rail these handrails attach to any level sections.
- Continuous Handrail this handrail system ensures users always have support to hold onto.
- Standard Colour: Black Ramps are powder coated black to create a durable finish that is tougher than conventional paint.