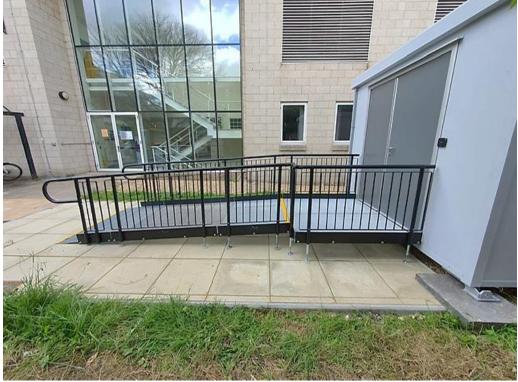

The system took two hours to fit and was immediately functional after installation (unlike a concrete ramp that requires drying time).

The ramp feet were fixed down to provide extra rigidity.

## **FEATURES INCLUDED:**

- Infill Handrail this product prevents users from climbing or falling through gaps.
- Yellow Tread this is a safety feature designed to help those with impaired vision identify the nose of the ramp and steps and distinguish any level changes. Yellow is also one of the easiest colours to see because of its ability to reflect light.
- Mesh Platform the self-draining mesh allows water to pass through rather than collect on the surface.
- Rest Platform a rest platform at 5 metres is required to allow the user to pause.
- 1100mm High Rail these handrails attach to any level sections.
- Continuous Handrail this handrail system ensures users always have support to hold onto.
- Standard Colour: Black Ramps are powder coated black to create a durable finish that is tougher than conventional paint.