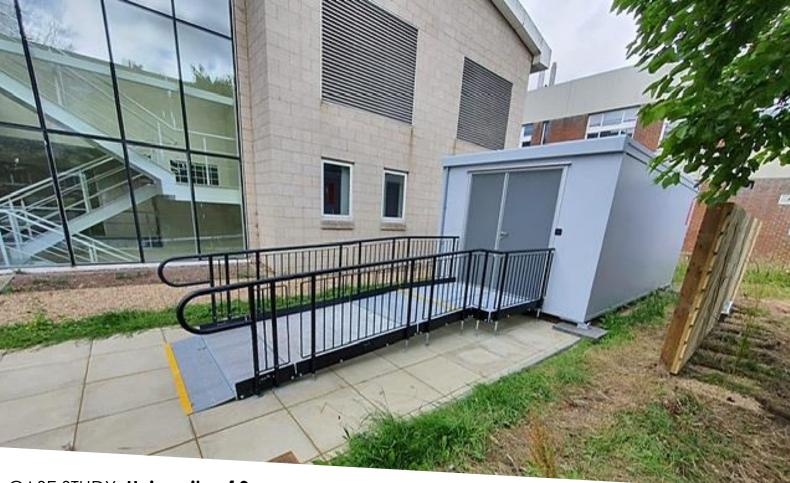

## CASE STUDY: University of Sussex

- **REQUIREMENT:** Ramp access to overcome the threshold to the portable cabin and for ease when storing away the picnic benches.
- ADDITIONAL INFORMATION: Drawings were produced by our specialist designer in-house and given to the client with their quotation.

**Application: Education** 

**Location: Brighton, East Sussex** 

System: Fully Compliant Modular Ramp

Service Package: Supply & Install

**END RESULT:** Our system was ideal, having successfully been tested to have a safe loading capacity of 1,000kgs. Therefore, the platform can easily and safely support the weight of any pedestrians and benches.

The system took two hours to fit and was immediately functional after installation (unlike a concrete ramp that requires drying time).

The ramp feet were fixed down to provide extra rigidity.

## **FEATURES INCLUDED:**

- Infill Handrail this product prevents users from climbing or falling through gaps.
- Yellow Tread this is a safety feature designed to help those with impaired vision identify the nose of the ramp and steps and distinguish any level changes. Yellow is also one of the easiest colours to see because of its ability to reflect light.
- Mesh Platform the self-draining mesh allows water to pass through rather than collect on the surface.
- Rest Platform a rest platform at 5 metres is required to allow the user to pause.
- 1100mm High Rail these handrails attach to any level sections.
- Continuous Handrail this handrail system ensures users always have support to hold onto.
- Standard Colour: Black Ramps are powder coated black to create a durable finish that is tougher than conventional paint.