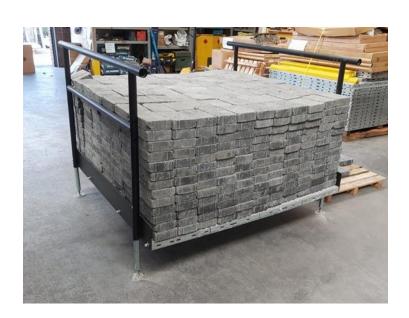

**Application: Education** 

**Location: Brighton, East Sussex** 

System: Fully Compliant Modular Ramp

Service Package: Supply & Install

**END RESULT:** Our system was ideal, having successfully been tested to have a safe loading capacity of 1,000kgs. Therefore, the platform can easily and safely support the weight of any pedestrians and benches.

The system took two hours to fit and was immediately functional after installation (unlike a concrete ramp that requires drying time).

The ramp feet were fixed down to provide extra rigidity.