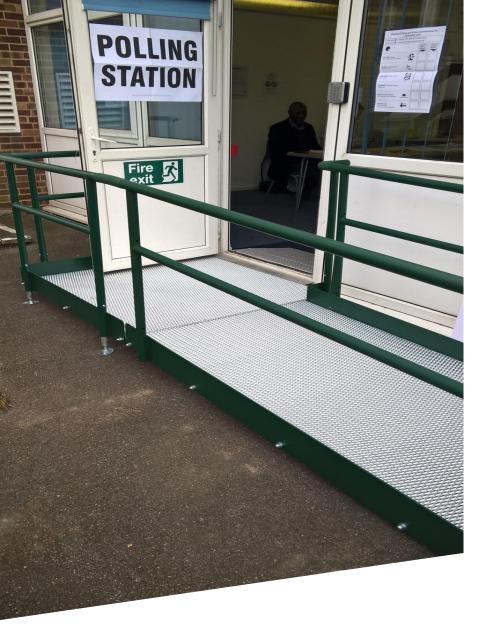

## CASE STUDY: Polling Station, Westlands Primary School

## TEMPORARY RAMP TO IMPROVE VOTING ACCESSIBILITY

- **REQUIREMENT:** With the general election approaching, the local council enquired about temporary wheelchair access to one of the polling stations.
- ADDITIONAL INFORMATION: CAD and technical drawings were designed by our specialist CAD designer in-house along with a quotation.

TEL: 01424 714646 EMAIL: SALES@RAPIDRAMP.CO.UK WEBSITE: WWW.RAPIDRAMP.CO.UK **END RESULT:** We installed the Rental Ramp prior to election day and dismantled it the day after.

## **FEATURES INCLUDED:**

- Mesh Platform self-draining mesh allows water to pass through rather than collect on the surface.
- Trombone Ends these are added to the ends of a Rapid Ramp to prevent clothes catching.
- Telescopic Legs these can be adjusted to accommodate different threshold heights.
- Continuous Handrail this handrail system ensures users always have support to hold onto.