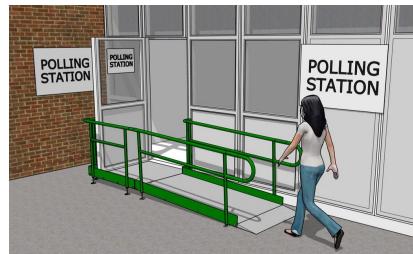

## TEMPORARY RAMP TO IMPROVE VOTING ACCESSIBILITY

- **REQUIREMENT:** With the general election approaching, the local council enquired about temporary wheelchair access to one of the polling stations.
- ADDITIONAL INFORMATION: CAD and technical drawings were designed by our specialist CAD designer in-house along with a quotation.

TEL: 01424 714646 EMAIL: SALES@RAPIDRAMP.CO.UK WEBSITE: WWW.RAPIDRAMP.CO.UK **END RESULT:** We installed the Rental Ramp prior to election day and dismantled it the day after.