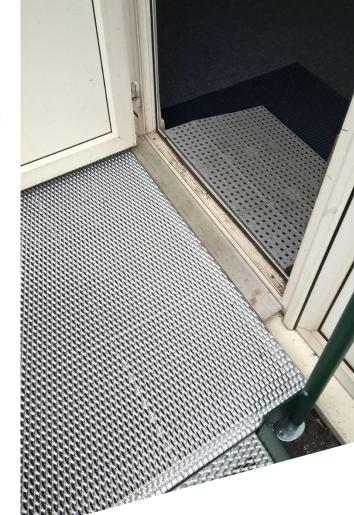

## **FEATURES INCLUDED:**

- Mesh Platform self-draining mesh allows water to pass through rather than collect on the surface.
- Trombone Ends these are added to the ends of a Rapid Ramp to prevent clothes catching.
- Telescopic Legs these can be adjusted to accommodate different threshold heights.
- Continuous Handrail this handrail system ensures users always have support to hold onto.

Rapid Loc for internal usage was also installed.

Temporary Rapid Ramps and steps are available for long or short-term use. Once no longer needed, our installers remove the system to leave the area in its original condition.