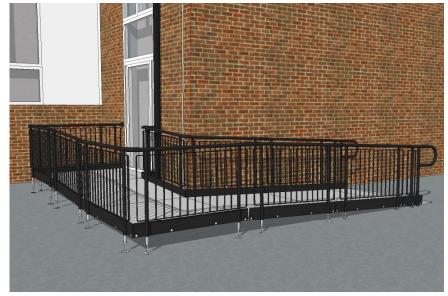

## A ONE-WAY SYSTEM OUT OF THE HOSPITAL

**REQUIREMENT:** To ensure the hospital remains COVID secure, a one-way system was recently implemented with a new side door near the main entrance.

A modular ramp was required from the door for disabled access.

### CREATING A ONE-WAY SYSTEM

A **modular ramp** is ideal in aiding one-way systems in and out of buildings.

Social Distancing Barriers are also available. They can be erected in a matter of minutes to form two-metre distance queues in car parks, canteen/till areas and entrances/exits.