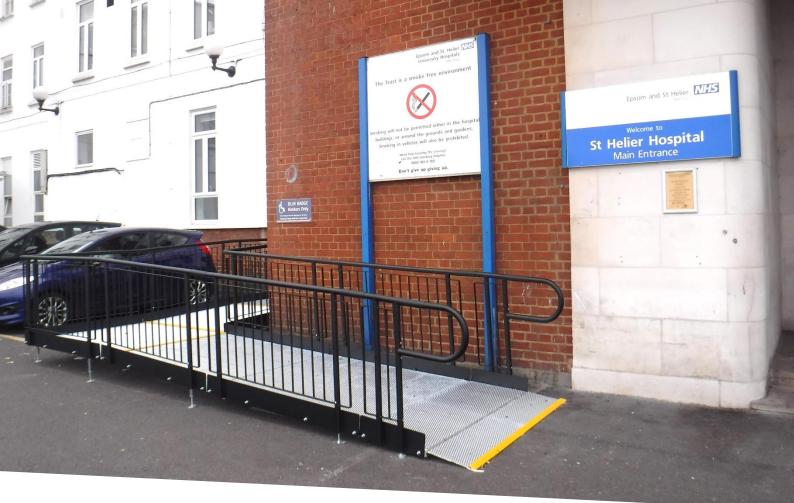

## A ONE-WAY SYSTEM OUT OF THE HOSPITAL

**REQUIREMENT:** To ensure the hospital remains COVID secure, a one-way system was recently implemented with a new side door near the main entrance.

A modular ramp was required from the door for disabled access.

#### **FEATURES INCLUDED:**

- Mesh Platform self-draining mesh allows water to pass through rather than collect on the surface.
- Trombone Ends these are added to the ends of a Rapid Ramp to prevent clothes catching.
- Telescopic Legs these can be adjusted to accommodate different threshold heights.
- Mesh Platform the self-draining mesh allows water to pass through rather than collect on the surface.

#### **EXTRA FEATURES INCLUDED:**

- Infill Handrail this product prevents users from climbing or falling through gaps.
- Yellow Tread this is a safety feature designed to help those with impaired vision identify the nose of the ramp and helps users distinguish any level changes.