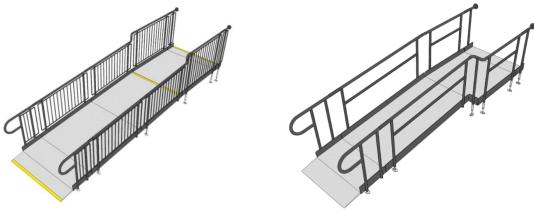

#### **FEATURES INCLUDED:**

- Mesh Platform self-draining mesh allows water to pass through rather than collect on the surface.
- Trombone Ends these are added to the ends of a Rapid Ramp to prevent clothes catching.
- Telescopic Legs these can be adjusted to accommodate different threshold heights.
- Mesh Platform the self-draining mesh allows water to pass through rather than collect on the surface.

#### **EXTRA FEATURES INCLUDED:**

- Infill Handrail this product prevents users from climbing or falling through gaps.
- Yellow Tread this is a safety feature designed to help those with impaired vision identify the nose of the ramp and helps users distinguish any level changes.