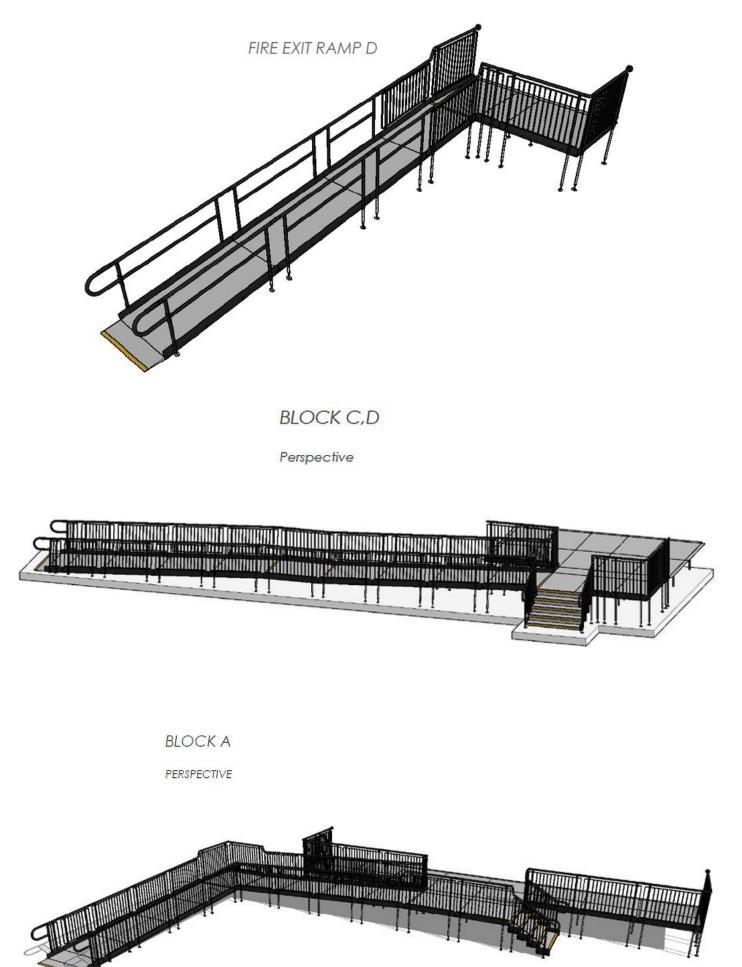

ADDITIONAL INFORMATION: Ramp CAD drawings were created by our designer in-house. These were given to the client with their quotation.

END RESULT: Installation was completed within two weeks.

Seven modular ramps in total were designed, manufactured, and installed. Two of those provide access from fire exit doors.

Unlike wooden ramps, which will burn if exposed to fire, Rapid Ramp products are made from non-combustible steel, making them ideal for access from fire exits.

All systems were needed onsite within a quick turnaround time, which was more than achievable as components were available from stock and transported straight from our warehouse to the site. Plus, like a Meccano kit, ramp components are prefabricated sections that quickly fitted together.