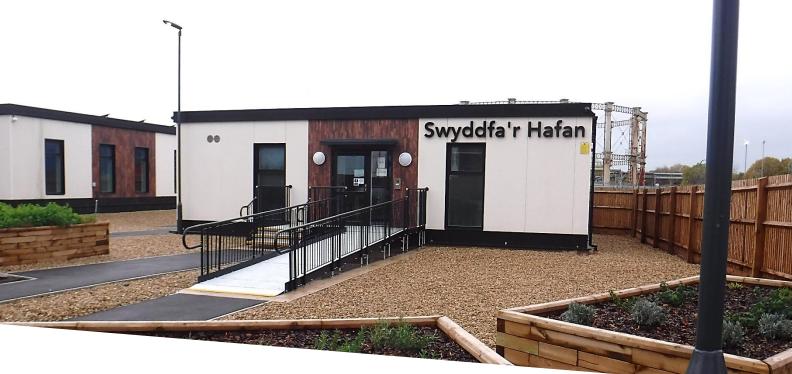

## CASE STUDY: Hafan, Modular Housing Scheme Development

**PROJECT BACKGROUND:** This was an award-winning modular housing scheme built on the site of a former gasworks in Grangetown, which the council acquired in 2020.

The development consisted of 48 modular flats for families experiencing homelessness, a community facility building and a separate office for staff to provide on-site support to residents.

Application: Modular Buildings Location: Cardiff, Wales System: Fully Compliant Modular Ramps & Steps Service Package: Supply & Installation

ADDITIONAL INFORMATION: Ramp CAD drawings were created by our designer in-house. These were given to the client with their quotation.

END RESULT: Installation was completed within two weeks.

Seven modular ramps in total were designed, manufactured, and installed. Two of those provide access from fire exit doors.

Unlike wooden ramps, which will burn if exposed to fire, Rapid Ramp products are made from non-combustible steel, making them ideal for access from fire exits.

All systems were needed onsite within a quick turnaround time, which was more than achievable as components were available from stock and transported straight from our warehouse to the site. Plus, like a Meccano kit, ramp components are prefabricated sections that quickly fitted together.