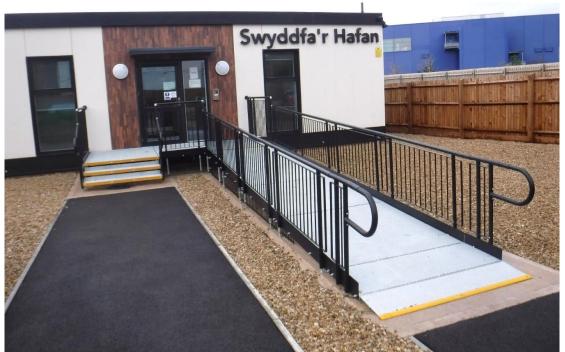

ADDITIONAL INFORMATION: Ramp CAD drawings were created by our designer in-house. These were given to the client with their quotation.

END RESULT: Installation was completed within two weeks.

Seven modular ramps in total were designed, manufactured, and installed. Two of those provide access from fire exit doors.

Unlike wooden ramps, which will burn if exposed to fire, Rapid Ramp products are made from non-combustible steel, making them ideal for access from fire exits.

All systems were needed onsite within a quick turnaround time, which was more than achievable as components were available from stock and transported straight from our warehouse to the site. Plus, like a Meccano kit, ramp components are prefabricated sections that quickly fitted together.