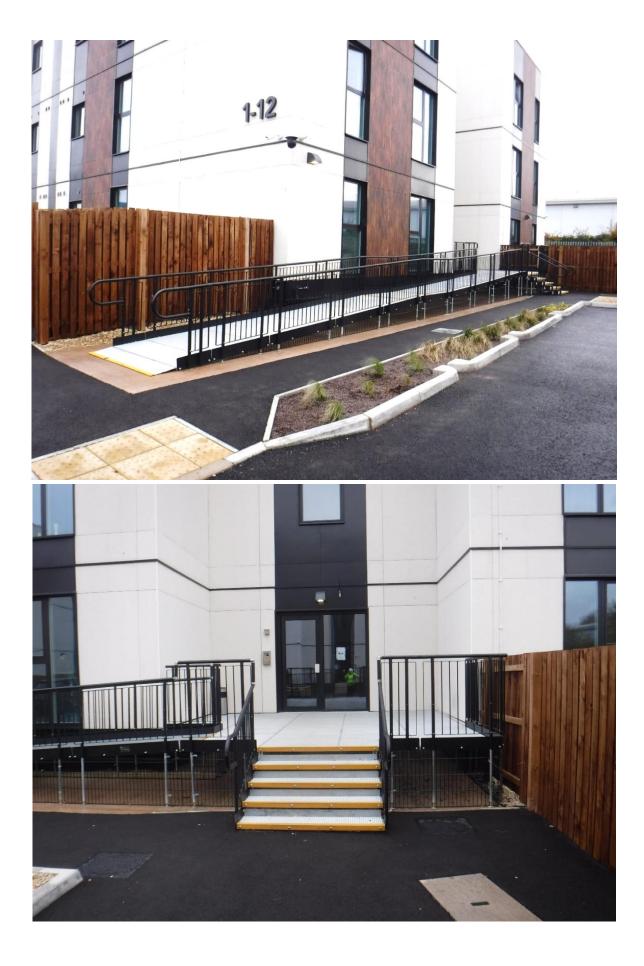

**REQUIREMENT:** The fabrication, supply, delivery, and installation of sustainable modular ramps.

Rapid Ramps and steps are manufactured from fully galvanised steel components which are 100% recyclable and reusable, reducing waste and maximizing the lifetime value of the products.

Products were required within a quick turnaround time and have the capability to be moved to other locations across the city in the future if necessary.

Rapid Ramp was ideal, as products have a completely modular design with interchangeable prefabricated sections that are easily assembled, disassembled, and reconfigured to suit different location specifics.

ADDITIONAL INFORMATION: Ramp CAD drawings were created by our designer in-house. These were given to the client with their quotation.

END RESULT: Installation was completed within two weeks.

Seven modular ramps in total were designed, manufactured, and installed. Two of those provide access from fire exit doors.

Unlike wooden ramps, which will burn if exposed to fire, Rapid Ramp products are made from non-combustible steel, making them ideal for access from fire exits.

All systems were needed onsite within a quick turnaround time, which was more than achievable as components were available from stock and transported straight from our warehouse to the site. Plus, like a Meccano kit, ramp components are prefabricated sections that quickly fitted together.

## FEATURES INCLUDED:

- Infill Handrail this product prevents users from climbing or falling through gaps.
- Yellow Tread this is a safety feature designed to help those with impaired vision identify the nose of the ramp and level changes.
- Trombone Ends these are added to the ends of a Rapid Ramp to prevent clothes catching.
- Mesh Platform the self-draining mesh allows water to pass through rather than collect on the surface.
- Continuous Handrail this handrail system ensures users always have support to hold onto.
- Standard colour: Black Ramps are powder coated black to create a durable finish that is tougher than conventional paint.

## EXTRA FEATURE INCLUDED:

- Compliant Step Unit an ideal addition to any ramp installation, providing the access needed for able-bodied users. They can also be stand-alone units, independent of the Rapid Ramp System.
- Standard Underside Mesh this is designed to prevent users from gaining access to the underneath of the ramp.