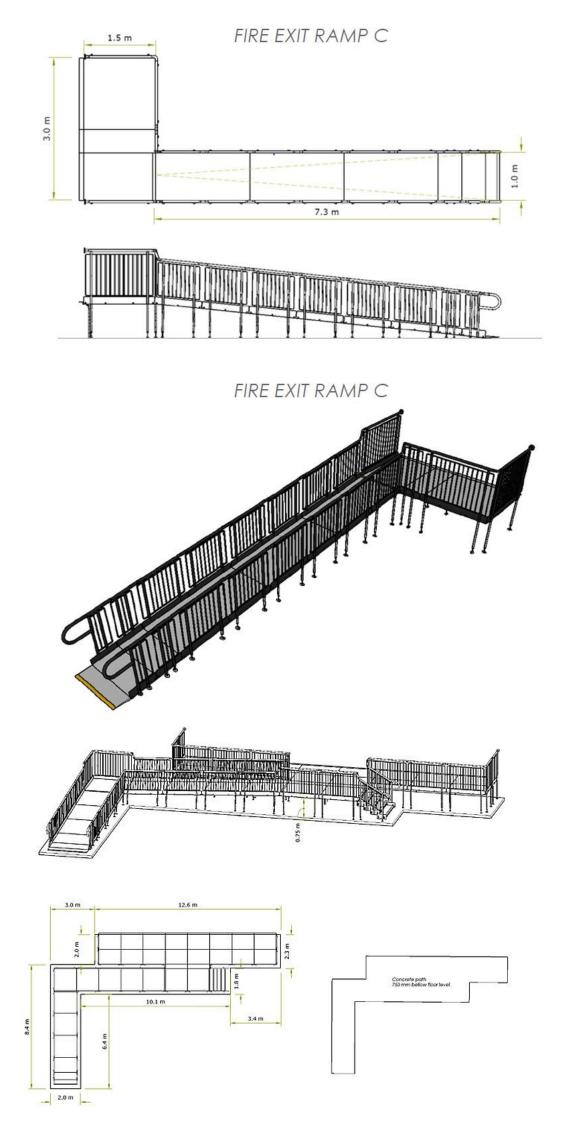

ADDITIONAL INFORMATION: Ramp CAD drawings were created by our designer in-house. These were given to the client with their quotation.

END RESULT: Installation was completed within two weeks.

Seven modular ramps in total were designed, manufactured, and installed. Two of those provide access from fire exit doors.

Unlike wooden ramps, which will burn if exposed to fire, Rapid Ramp products are made from non-combustible steel, making them ideal for access from fire exits.

All systems were needed onsite within a quick turnaround time, which was more than achievable as components were available from stock and transported straight from our warehouse to the site. Plus, like a Meccano kit, ramp components are prefabricated sections that quickly fitted together.

All systems comply with Part K and M of the Building Regulations.