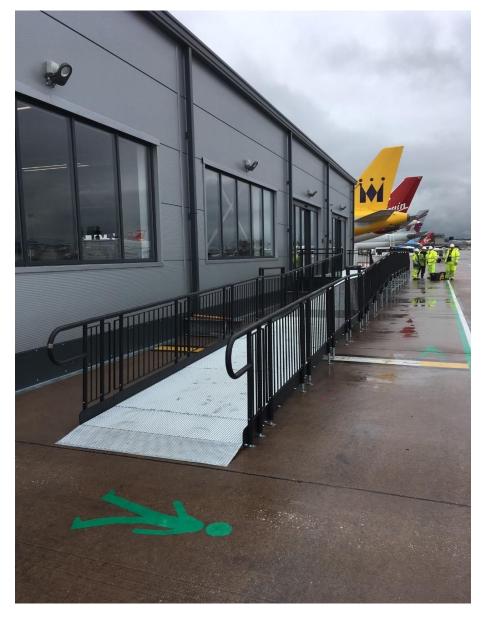

**REQUIREMENT:** Our assignment involved the installation of semi-permanent wheelchair ramps in the temporary lounge. These ramps were designed to offer temporary wheelchair accessibility for both visitors and staff.

Our in-house specialist CAD designer created detailed drawings and provided a quotation to the client.

TEL: 01424 714646 EMAIL: SALES@RAPIDRAMP.CO.UK WEBSITE: WWW.RAPIDRAMP.CO.UK

**END RESULT:** Our skilled installers effectively constructed ramps on the airport runway's eastern and southern sides, meeting the scheduled timeline and budget requirements.