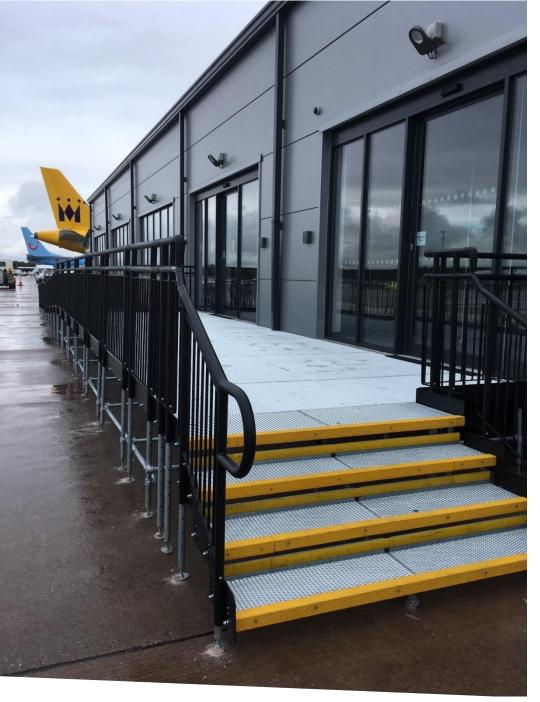

## **FEATURES INCLUDED:**

- Infill Handrail this product prevents users from climbing or falling through gaps.
- Yellow Tread this is a safety feature designed to help those with impaired vision identify the nose of the ramp and to help users distinguish any level changes.
- Trombone Ends these are added to the ends of a Rapid Ramp to prevent clothes catchina.
- Mesh Platform the self-draining mesh allows water to pass through rather than collect on the surface.
- Rest Platform a rest platform at 5 metres is required to allow the user to pause.
- 1100mm High Rail these handrails attach to any level sections.
- Continuous Handrail this handrail system ensures the users always have support to hold onto.

## **EXTRA FEATURE INCLUDED:**

Fully Compliant Step Unit - an ideal addition to any ramp installation, providing the access needed for able-bodied users. They can also be stand-alone units, independent of the Rapid Ramp System.