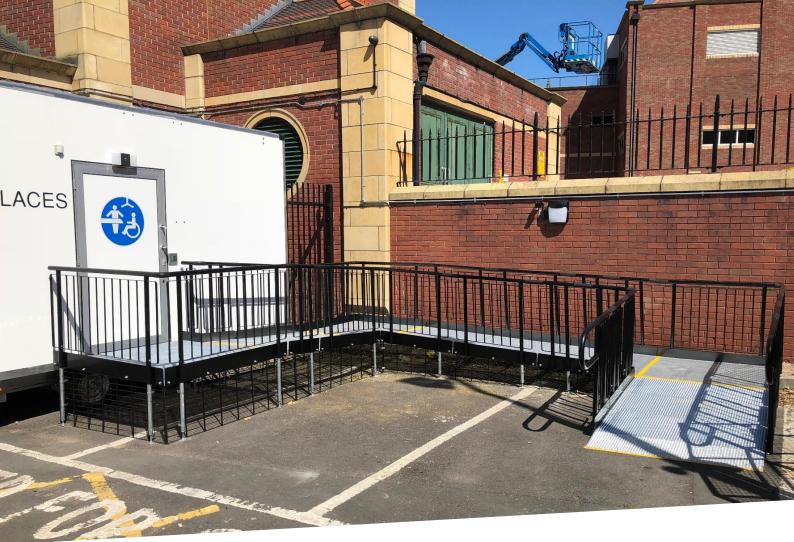

Drawings help customers to visualise how a ramp would appear in situ.

Application: Modular Building

**Location: Preston, Lancashire** 

System: Standard Ramp System

Service Package: Supply & Install

**END RESULT:** Our team installed the Rapid Ramp as shown.

Our installers can help reinstall the Rapid Ramp System at another site or reconfiguration the ramp to reflect any site changes to the current location.

## **FEATURES INCLUDED:**

- Mesh Platform self-draining mesh allows water to pass through rather than collect on the surface.
- Trombone Ends these are added to the ends of a Rapid Ramp to prevent clothes catching.
- Telescopic Legs these can be adjusted to accommodate different threshold heights.

## **EXTRA FEATURES INCLUDED:**

- Infill Handrail this product prevents users from climbing or falling through gaps.
- Yellow Tread this is a safety feature designed to help those with impaired vision identify the nose of the ramp. Additionally, it helps users distinguish any level changes.
- Access Hatch a hatch opens allowing a person easy access to the underground services.
- Standard Underside Mesh this is designed to prevent children from gaining access to the underneath of the ramp. It is often specified for schools and public buildings.