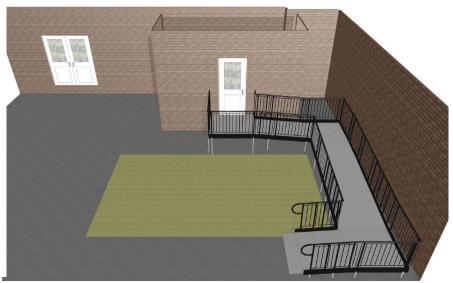

Drawings help customers to visualise how a ramp would appear in situ.

Application: Modular Building

**Location: Preston, Lancashire** 

System: Standard Ramp System

Service Package: Supply & Install

**END RESULT:** Our team installed the Rapid Ramp as shown.