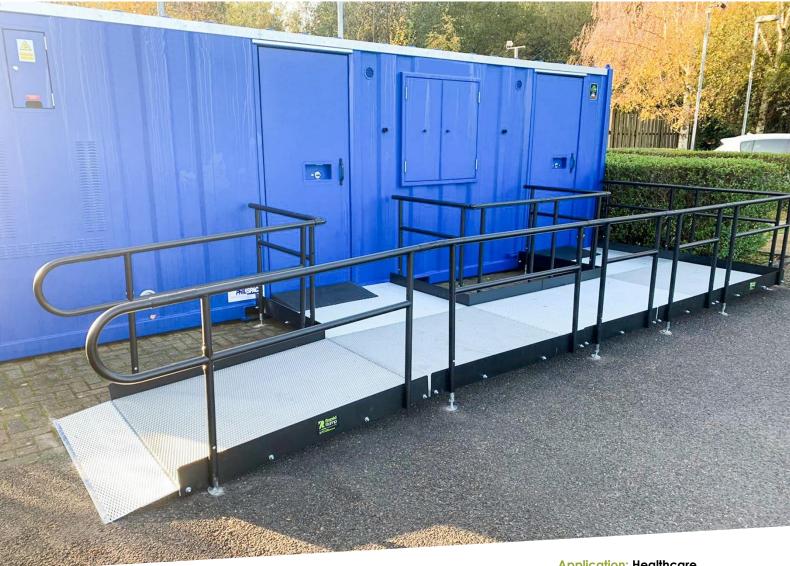

## AN NHS WHEELCHAIR RAMP TO A WELFARE UNIT

**BACKGROUND:** A new cleaning/welfare unit will be available for staff and patient use before entering the hospital.

It will include a kitchen, seating area, heating system and chemical toilet.

**REQUIREMENT**: A modular ramp to provide access to the NHS facility. Additionally, it will need to match the building's hire period.

| App | licat | ion: I | Healt | hcare |
|-----|-------|--------|-------|-------|
|-----|-------|--------|-------|-------|

Location: Lymington, Hampshire

System: Standard Ramp System

Service Package: Ramp Rental

**END RESULT:** The unit was craned into positioned on the Thursday afternoon and our ramp was installed and ready to use by 9:00 AM on the Friday!

## **FEATURES INCLUDED:**

- **Trombone Ends** these are added to the ends of a Rapid Ramp to prevent clothes catching.
- Telescopic Legs these can be adjusted to accommodate different threshold heights.
- Standard Handrail this handrail system is designed to be grasped by the hand, to provide stability or support.
- Mesh Platform this self-draining mesh platform allows water to pass through rather than puddle on the surface and potentially freeze.

Two rubber ramps were also included to provide easy access for wheelchair users over the door threshold height.