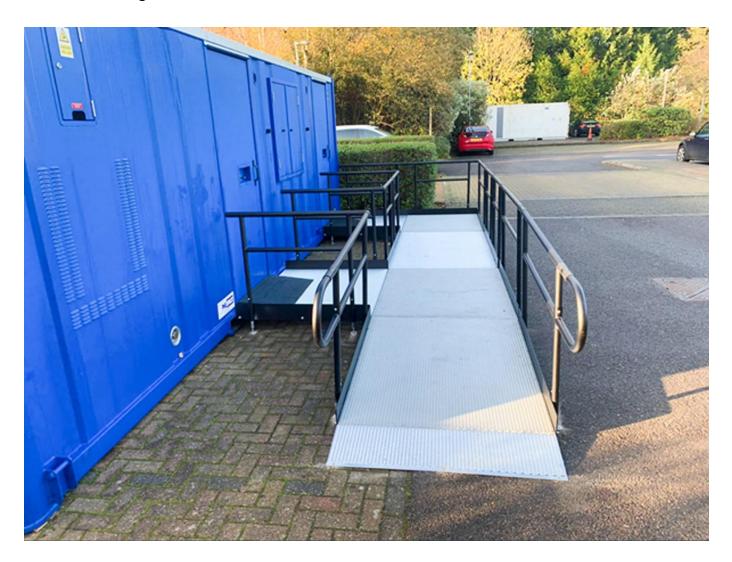

## AN NHS WHEELCHAIR RAMP TO A WELFARE UNIT

**BACKGROUND:** A new cleaning/welfare unit will be available for staff and patient use before entering the hospital.

It will include a kitchen, seating area, heating system and chemical toilet.

**REQUIREMENT**: A modular ramp to provide access to the NHS facility. Additionally, it will need to match the building's hire period.

| App | licat | ion: I | Healt | hcare |
|-----|-------|--------|-------|-------|
|-----|-------|--------|-------|-------|

Location: Lymington, Hampshire

System: Standard Ramp System

Service Package: Ramp Rental

**END RESULT:** The unit was craned into positioned on the Thursday afternoon and our ramp was installed and ready to use by 9:00 AM on the Friday!

## **FEATURES INCLUDED:**

- **Trombone Ends** these are added to the ends of a Rapid Ramp to prevent clothes catching.
- Telescopic Legs these can be adjusted to accommodate different threshold heights.
- Standard Handrail this handrail system is designed to be grasped by the hand, to provide stability or support.
- Mesh Platform this self-draining mesh platform allows water to pass through rather than puddle on the surface and potentially freeze.

Two rubber ramps were also included to provide easy access for wheelchair users over the door threshold height.