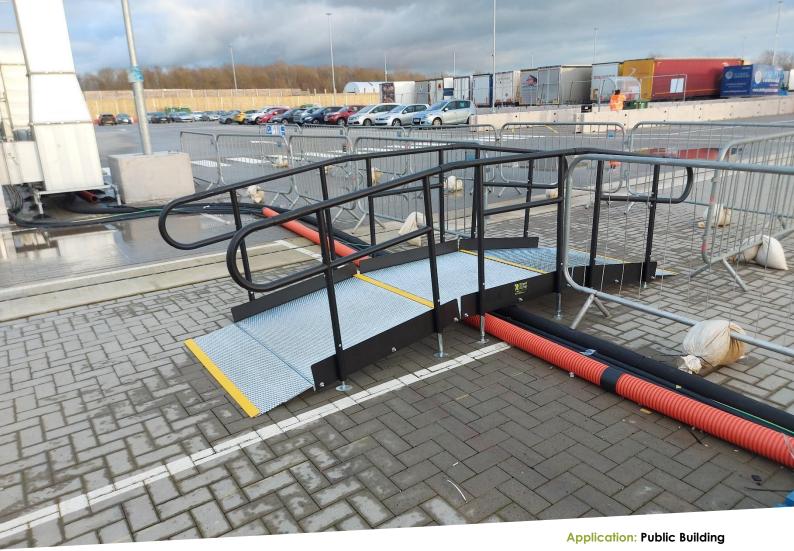

## CASE STUDY: Lorry Park, Kent

**BACKGROUND & REQUIREMENT:** The park delivers customs and document checks on cross-channel lorries.

Wheelchair access over the temporary external cabling and pipework was required.

The ramp was designed with a 1:12 gradient to provide sufficient height.

Once no longer required, the ramp components will be dismantled and stored in our warehouse, ready to be reused on other <u>ramp hire projects</u>.