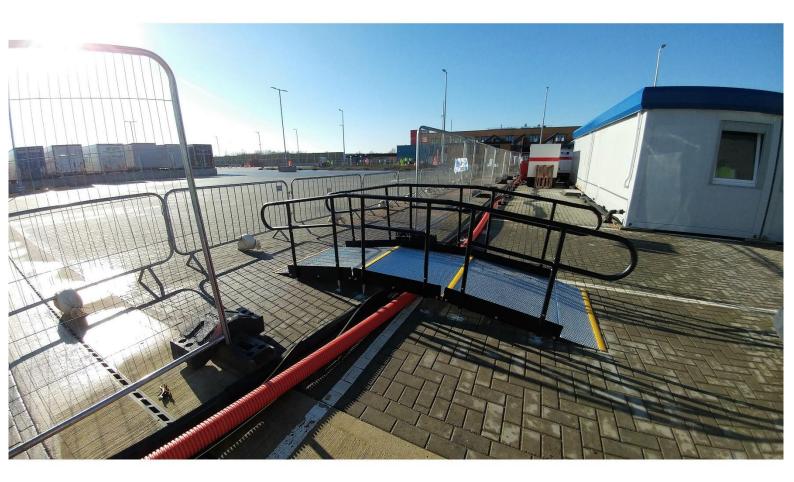

## CASE STUDY: Lorry Park, Kent

**BACKGROUND & REQUIREMENT:** The park delivers customs and document checks on cross-channel lorries.

Wheelchair access over the temporary external cabling and pipework was required.

The ramp was designed with a 1:12 gradient to provide sufficient height.

Once no longer required, the ramp components will be dismantled and stored in our warehouse, ready to be reused on other <u>ramp hire projects</u>.