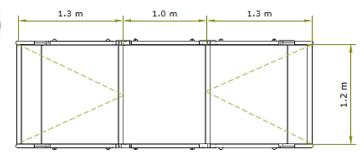

The ramp was designed with a 1:12 gradient to provide sufficient height.

Once no longer required, the ramp components will be dismantled and stored in our warehouse, ready to be reused on other <u>ramp hire projects</u>.