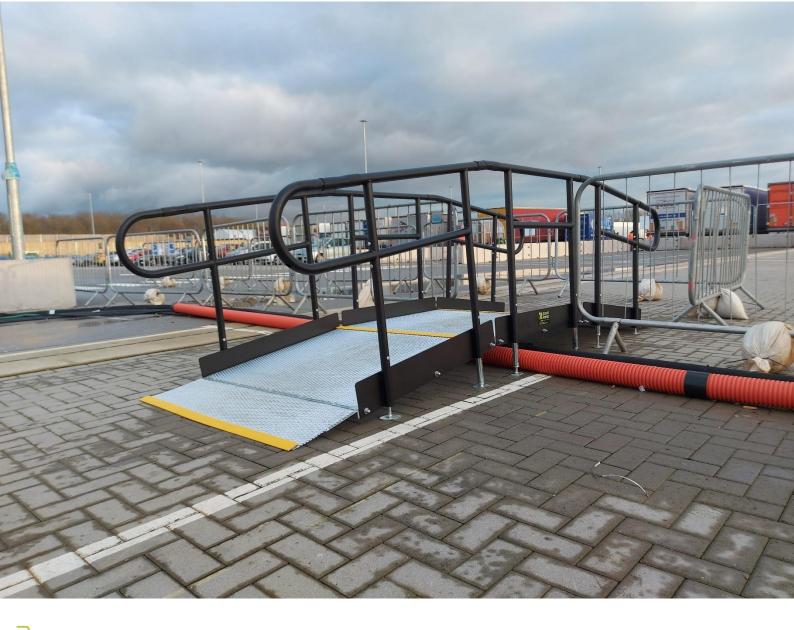

## FEATURES INCLUDED:

- Mesh Platform self-draining mesh allows water to pass through rather than collect on the surface.
- Trombone Ends these are added to the ends of a Rapid Ramp to prevent clothes catching.
- Telescopic Legs these can be adjusted to accommodate different threshold heights.
- Mesh Platform the self-draining mesh allows water to pass through rather than collect on the surface.
- Standard Colour Black ramps are powder-coated black to create a hard finish that is tougher than conventional paint.
- Standard Handrail this handrail system is designed to be grasped by the hand, to provide stability or support.