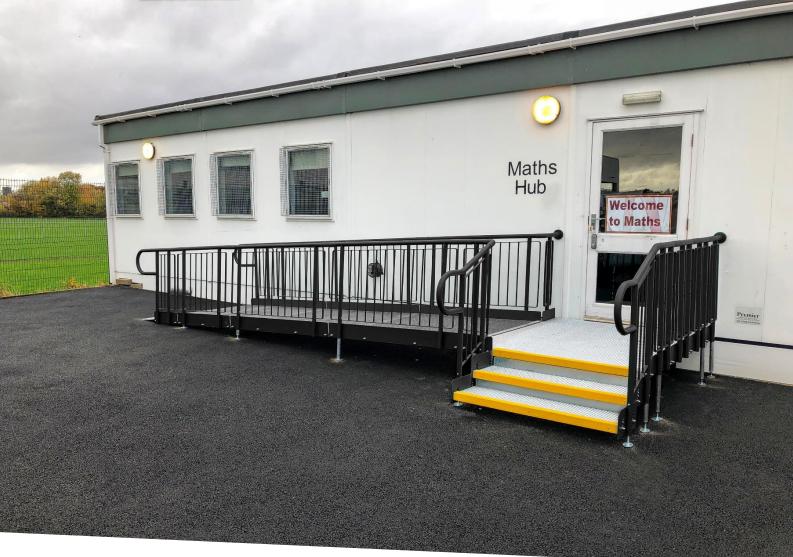

# REQUIREMENT:

A modular access ramp and accompanying steps leading to a newly constructed modular classroom.

#### **FEATURES INCLUDED:**

- Looped Trombone Ends Prevent clothing from snagging at handrail ends.
- Slip-resistant Mesh Platform A multi-directional, self-draining walkway made from galvanised steel mesh.
- Anti-climbing Infill Handrail Prevents climbing and reduces the risk of falls through open sections.
- Continuous Handrail Offers uninterrupted support along the walkway.
- Standard Colour: Black A powder-coated finish provides increased durability over conventional paint.
- Adjustable Telescopic Legs Accommodate varying threshold heights with ease.
- Slip-Resistant Yellow Stair Nosings Improve visibility of edges and level changes, especially for visually impaired users.