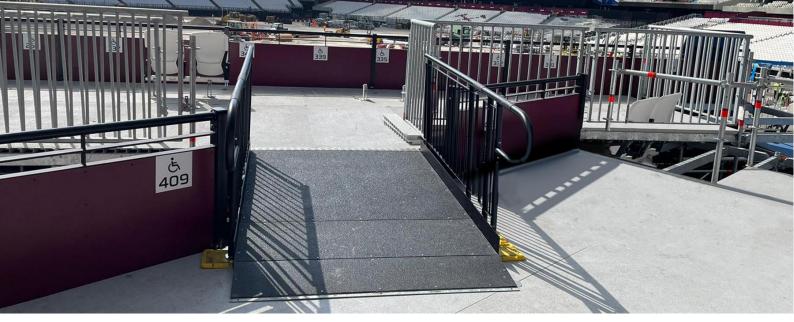

# > END RESULT:

Our fitters installed two modular ramps with a straight configuration and GRP surface in just one day.

Each ramp is equipped with a wide platform that allows two wheelchairs to pass side by side.

Our systems are designed to support up to 1,000 kg, making them ideal for accommodating daily visitor traffic, wheelchairs, prams and mobility scooters.

After the football season concluded, we promptly dismantled the ramps and returned the components to our rental inventory for future use in other temporary projects.

## **FEATURES INCLUDED:**

- Slip-resistant Mesh Platform A multi-directional walkway with self-draining steel mesh and a galvanised finish.
- Standard Colour: Black Powder-coated black finish for greater durability than traditional paint.
- Adjustable Telescopic Legs Adaptable to various threshold heights.
- Looped Trombone Ends Prevents clothes from snagging at the ends.

## **EXTRA FEATURES INCLUDED:**

- Slip-Resistant GRP Platforms Made from Glass Reinforced Plastic, ideal for high-traffic areas like schools due to its slip resistance and non-corrosive properties.
- Anti-climbing Infill Handrail Prevents users from climbing or falling through gaps.