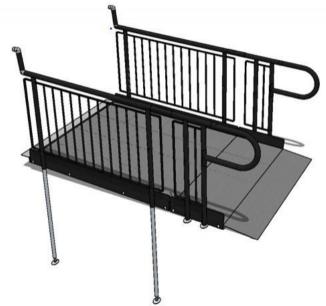

## **DESIGN PHASE:**

The CAD illustrations were created using details from the client's technical drawings and notes from our site surveyor, who visited the stadium to take the necessary measurements.

## **FEATURES INCLUDED:**

- Slip-resistant Mesh Platform A multi-directional walkway with self-draining steel mesh and a galvanised finish.
- Standard Colour: Black Powder-coated black finish for greater durability than traditional paint.
- Adjustable Telescopic Legs Adaptable to various threshold heights.
- Looped Trombone Ends Prevents clothes from snagging at the ends.

## **EXTRA FEATURES INCLUDED:**

- Slip-Resistant GRP Platforms Made from Glass Reinforced Plastic, ideal for high-traffic areas like schools due to its slip resistance and non-corrosive properties.
- Anti-climbing Infill Handrail Prevents users from climbing or falling through gaps.