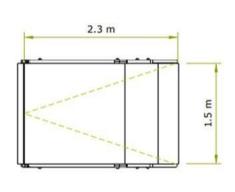

## **DESIGN PHASE:**

The CAD illustrations were created using details from the client's technical drawings and notes from our site surveyor, who visited the stadium to take the necessary measurements.

# > END RESULT:

Our fitters installed two modular ramps with a straight configuration and GRP surface in just one day.

Each ramp is equipped with a wide platform that allows two wheelchairs to pass side by side.