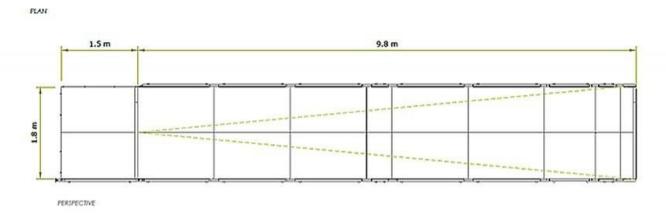

## **DESIGN PHASE:**

The CAD illustrations were created using details from the client's technical drawings and notes from our site surveyor, who visited the stadium to take the necessary measurements.

# > END RESULT:

Our fitters installed two modular ramps with a straight configuration and GRP surface in just one day.

Each ramp is equipped with a wide platform that allows two wheelchairs to pass side by side.