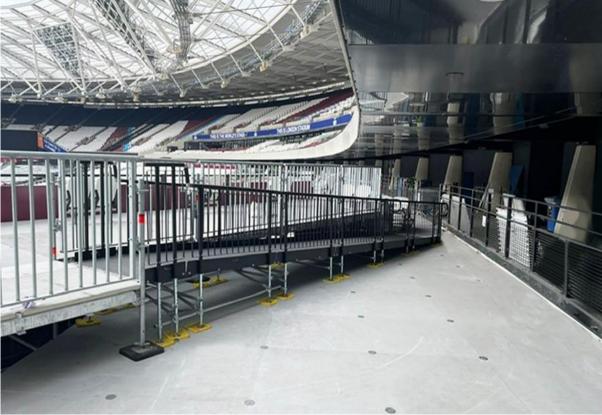

# > END RESULT:

Our fitters installed two modular ramps with a straight configuration and GRP surface in just one day.

Each ramp is equipped with a wide platform that allows two wheelchairs to pass side by side.

Our systems are designed to support up to 1,000 kg, making them ideal for accommodating daily visitor traffic, wheelchairs, prams and mobility scooters.

After the football season concluded, we promptly dismantled the ramps and returned the components to our rental inventory for future use in other temporary projects.