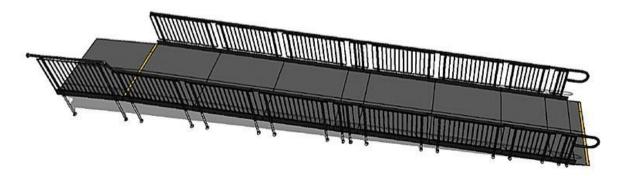

## **DESIGN PHASE:**

The CAD illustrations were created using details from the client's technical drawings and notes from our site surveyor, who visited the stadium to take the necessary measurements.

# > END RESULT:

Our fitters installed two modular ramps with a straight configuration and GRP surface in just one day.

Each ramp is equipped with a wide platform that allows two wheelchairs to pass side by side.