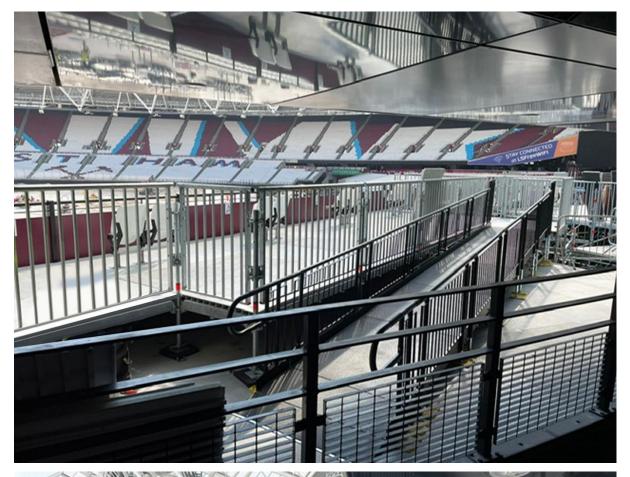

# > END RESULT:

Our fitters installed two modular ramps with a straight configuration and GRP surface in just one day.

Each ramp is equipped with a wide platform that allows two wheelchairs to pass side by side.

Our systems are designed to support up to 1,000 kg, making them ideal for accommodating daily visitor traffic, wheelchairs, prams and mobility scooters.

After the football season concluded, we promptly dismantled the ramps and returned the components to our rental inventory for future use in other temporary projects.