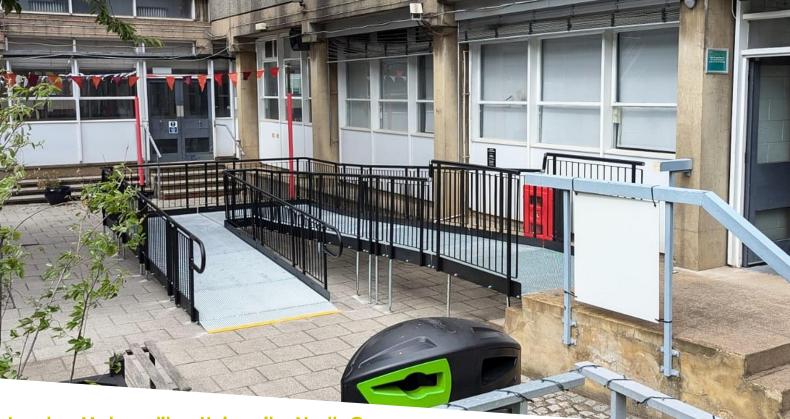

### **END RESULT:**

Our fitters went above and beyond, completing the project in just one day during the summer holidays. They finished ahead of the original two-day schedule, which minimised disruption and ensured no impact on the academic timetable when the students returned.

#### **FEATURES INCLUDED:**

- Looped Trombone Ends Prevents clothes from snagging at the ends.
- Slip-resistant Mesh Platform A multi-directional walkway with self-draining steel mesh and a galvanised finish.
- Anti-climbing Infill Handrail Prevents users from climbing or falling through gaps.
- Continuous Handrail Provides unbroken support for users to hold onto.
- Standard Colour: Black Powder-coated black finish for greater durability than traditional paint.
- Adjustable Telescopic Legs Adaptable to various threshold heights.
- Non-slip Yellow Stair Nosings Enhances visibility of system edges and level changes for users with impaired vision.