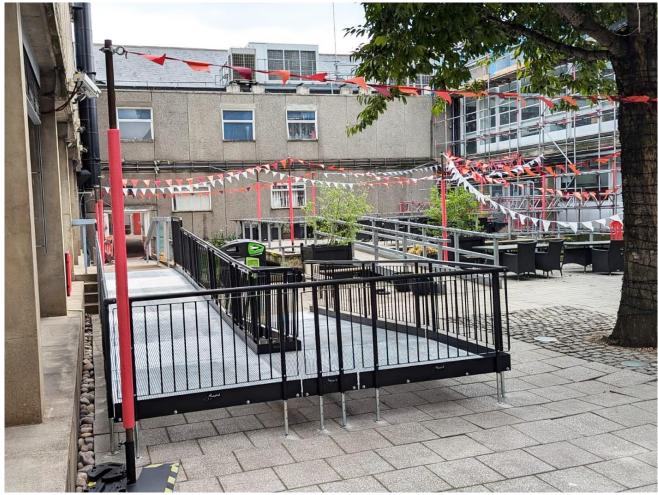

#### **APPLICATION**

Education

**LOCATION** 

London

**SYSTEM** 

Fully Compliant Modular Ramp

**SERVICE PACKAGE** 

Supply & Installation

#### **FEATURES INCLUDED:**

- Looped Trombone Ends Prevents clothes from snagging at the ends.
- Slip-resistant Mesh Platform A multi-directional walkway with self-draining steel mesh and a galvanised finish.
- Anti-climbing Infill Handrail Prevents users from climbing or falling through gaps.
- Continuous Handrail Provides unbroken support for users to hold onto.
- Standard Colour: Black Powder-coated black finish for greater durability than traditional paint.
- Adjustable Telescopic Legs Adaptable to various threshold heights.
- Non-slip Yellow Stair Nosings Enhances visibility of system edges and level changes for users with impaired vision.