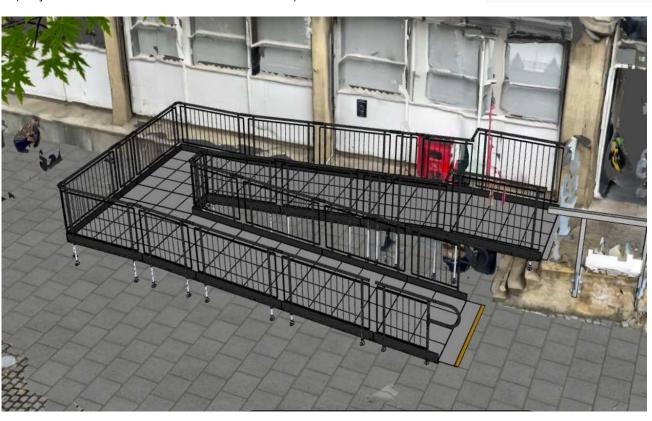

## **DESIGN PHASE:**

Our in-house design team produced a detailed 3D model and 2D plan, providing the customer with comprehensive visualisations of the project. These were included with the quotation.