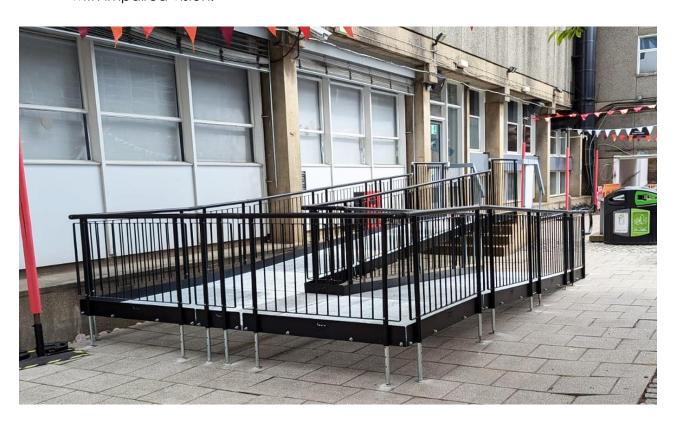

### **END RESULT:**

Our fitters went above and beyond, completing the project in just one day during the summer holidays. They finished ahead of the original two-day schedule, which minimised disruption and ensured no impact on the academic timetable when the students returned.

#### **FEATURES INCLUDED:**

- Looped Trombone Ends Prevents clothes from snagging at the ends.
- Slip-resistant Mesh Platform A multi-directional walkway with self-draining steel mesh and a galvanised finish.
- Anti-climbing Infill Handrail Prevents users from climbing or falling through gaps.
- Continuous Handrail Provides unbroken support for users to hold onto.
- Standard Colour: Black Powder-coated black finish for greater durability than traditional paint.
- Adjustable Telescopic Legs Adaptable to various threshold heights.
- Non-slip Yellow Stair Nosings Enhances visibility of system edges and level changes for users with impaired vision.