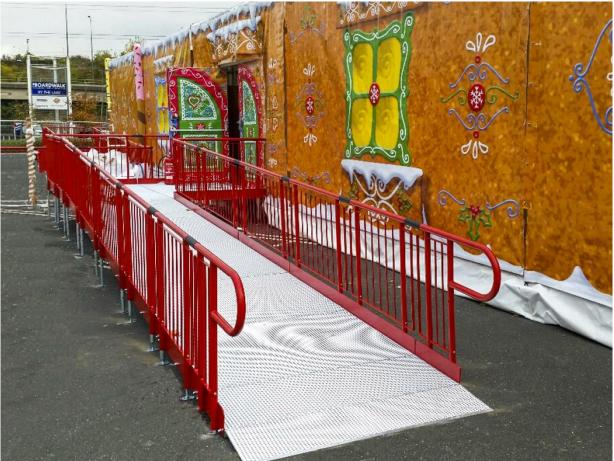

## CASE STUDY: Lakeside Shopping Centre Christmas Grotto

**BACKGROUND:** During the festive holidays, modular ramps were in place to facilitate access for shoppers visiting the Christmas grotto.

**REQUIREMENT & END RESULT:** The car park needed an immediate return to its regular use, prompting the swift removal of the access systems.

Local Rapid Ramp installers efficiently dismantled all components within Service Package: Ramp Removal an impressive two-day turnaround time.

**Application: Public Building** 

Location: West Thurrock, Essex

System: Modular Ramp System

TEL: **01424 714646** 

EMAIL: SALES@RAPIDRAMP.CO.UK

Hours:

Open 8am - 5pm, Monday to Friday

Address:
10 Menzies Road, Ponswood Industrial Estate, St Leonards on Sea, East Sussex TN38 9BB