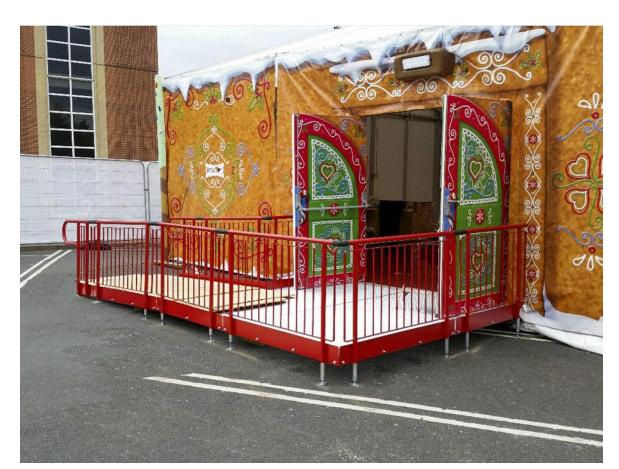

## CASE STUDY: Lakeside Shopping Centre Christmas Grotto

**BACKGROUND:** During the festive holidays, modular ramps were in place to facilitate access for shoppers visiting the Christmas grotto.

**REQUIREMENT & END RESULT:** The car park needed an immediate return to its regular use, prompting the swift removal of the access systems.

Local Rapid Ramp installers efficiently dismantled all components within Service Package: Ramp Removal an impressive two-day turnaround time.

**Application: Public Building** 

Location: West Thurrock, Essex

System: Modular Ramp System

TEL: **01424 714646** 

EMAIL: SALES@RAPIDRAMP.CO.UK

Hours:

Open 8am - 5pm, Monday to Friday

Address:
10 Menzies Road, Ponswood Industrial Estate, St Leonards on Sea, East Sussex TN38 9BB