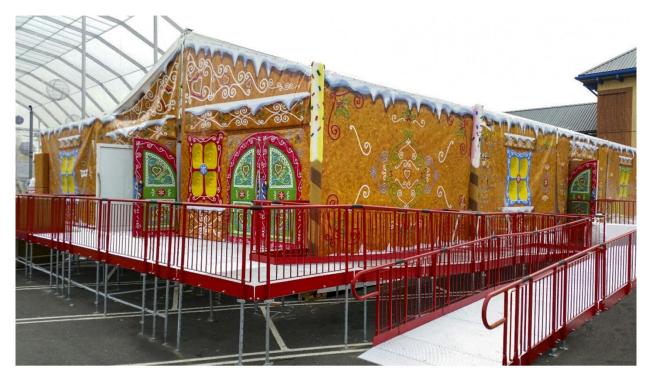

## CASE STUDY: Lakeside Shopping Centre Christmas Grotto

**BACKGROUND:** During the festive holidays, modular ramps were in place to facilitate access for shoppers visiting the Christmas grotto.

**REQUIREMENT & END RESULT:** The car park needed an immediate return to its regular use, prompting the swift removal of the access systems.

Local Rapid Ramp installers efficiently dismantled all components within Service Package: Ramp Removal an impressive two-day turnaround time.

**Application: Public Building** 

Location: West Thurrock, Essex

System: Modular Ramp System

TEL: **01424 714646** 

EMAIL: SALES@RAPIDRAMP.CO.UK

Hours:

Open 8am - 5pm, Monday to Friday

Address:
10 Menzies Road, Ponswood Industrial Estate, St Leonards on Sea, East Sussex TN38 9BB