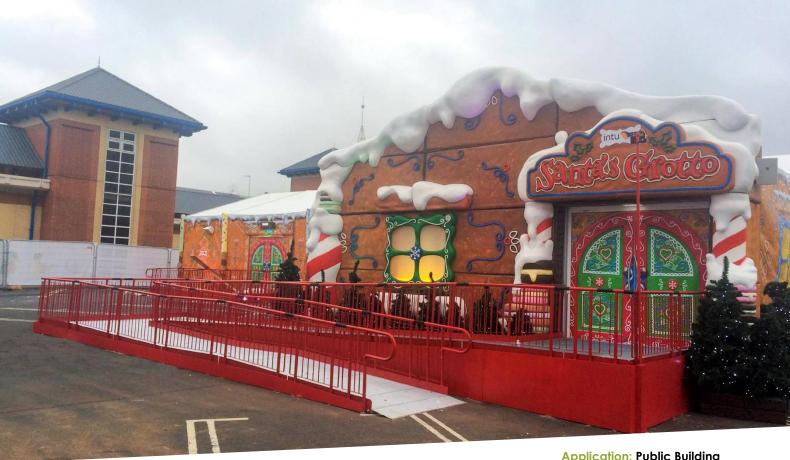

## CASE STUDY: Lakeside Shopping Centre Christmas Grotto

**BACKGROUND:** During the festive holidays, modular ramps were in place to facilitate access for shoppers visiting the Christmas grotto.

**REQUIREMENT & END RESULT:** The car park needed an immediate return to its regular use, prompting the swift removal of the access systems.

Local Rapid Ramp installers efficiently dismantled all components within Service Package: Ramp Removal an impressive two-day turnaround time.

**Application: Public Building** 

Location: West Thurrock, Essex

System: Modular Ramp System

TEL: **01424 714646** 

EMAIL: SALES@RAPIDRAMP.CO.UK

Hours:

Open 8am - 5pm, Monday to Friday

Address:
10 Menzies Road, Ponswood Industrial Estate, St Leonards on Sea, East Sussex TN38 9BB