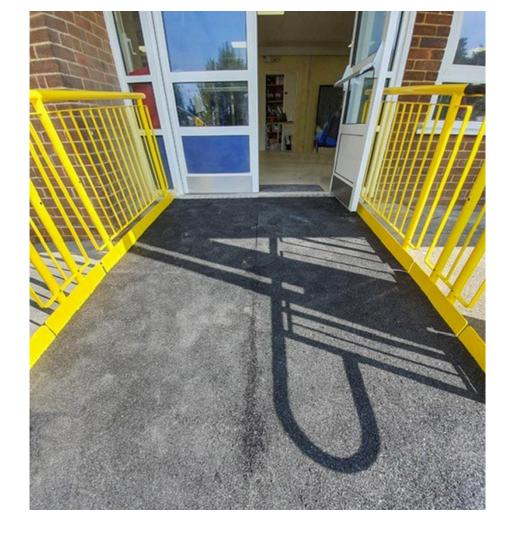

**System:** Fully Compliant Ramp

Service Package: Supply & Install

**END RESULT**: A straight Rapid Ramp was fitted within a few hours during the school holidays.

Slip-resistant, rubber crumb was also evenly distributed over the mesh surface.

## **FEATURES INCLUDED:**

- Infill Handrails this product prevents users from climbing or falling through gaps.
- Yellow Tread this is a safety feature designed to help those with impaired vision identify the nose of the ramp.
- Trombone Ends these are added to the ends of a Rapid Ramp to prevent clothes catching.
- Continuous Handrail this handrail system ensures users always have support to hold onto.

## **EXTRA FEATURE INCLUDED:**

- Yellow Powdercoated Handrails yellow is one of the easiest colours to see because of its ability to reflect light.
- Safetread Rubber Surface this is a soft, slip-resistant surface that reduces the impact of falls. The
  product is made from the same materials used in soft play areas and is ideal for nurseries, schools,
  and public facilities.