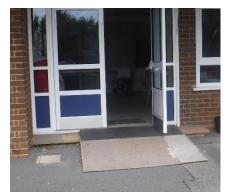

CASE STUDY: Hill Park School

REQUIREMENT: A DDA compliant replacement for the existing short and deteriorating plywood ramp with no handrails.

The ramp will be used daily by heavy wheelchairs; therefore, a slip-resistant surface was needed, one that could perform in all-weather conditions.