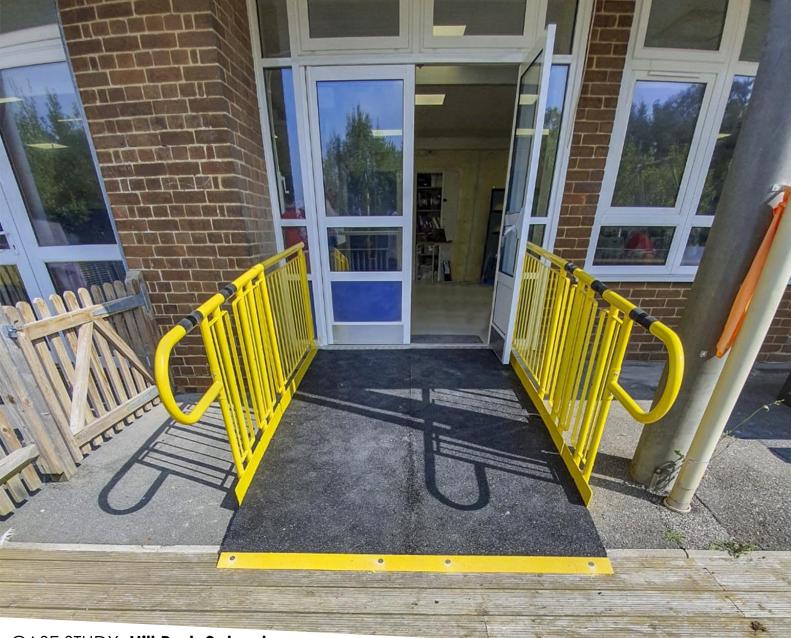

**System:** Fully Compliant Ramp

Service Package: Supply & Install

**END RESULT**: A straight Rapid Ramp was fitted within a few hours during the school holidays.

Slip-resistant, rubber crumb was also evenly distributed over the mesh surface.

## **FEATURES INCLUDED:**

- Infill Handrails this product prevents users from climbing or falling through gaps.
- Yellow Tread this is a safety feature designed to help those with impaired vision identify the nose of the ramp.
- Trombone Ends these are added to the ends of a Rapid Ramp to prevent clothes catching.
- Continuous Handrail this handrail system ensures users always have support to hold onto.

## **EXTRA FEATURE INCLUDED:**

- Yellow Powdercoated Handrails yellow is one of the easiest colours to see because of its ability to reflect light.
- Safetread Rubber Surface this is a soft, slip-resistant surface that reduces the impact of falls. The
  product is made from the same materials used in soft play areas and is ideal for nurseries, schools,
  and public facilities.