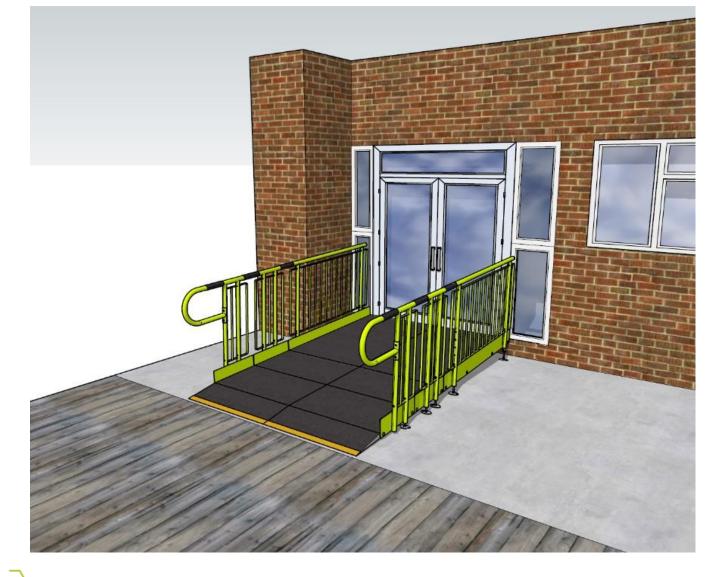

drawings were created by our designer in-house.

These were given to the client with their quotation.

TEL: 01424 7140 EMAIL: SALES@R WEBSITE: WWW.F

**Application: Education** 

Location: Portslade, Brighton

To ensure a shallow gradient could be achieved, the ramp was designed to be longer than its predecessor and meets the junction between the edge of tarmac and the start of timber decking.