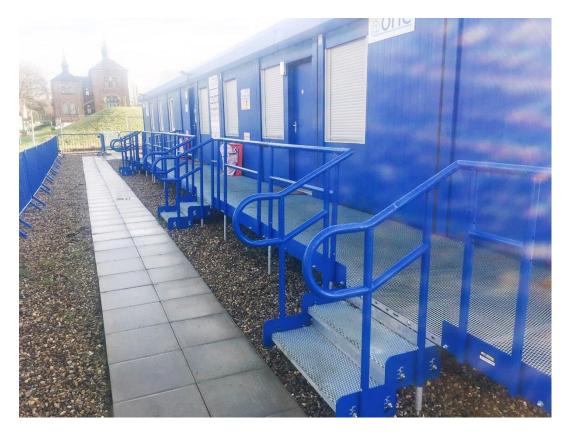

# TWO YEARS AFTER INSTALLATION:

The ramp has endured the test of time, remaining relatively in the same condition from the day of installation.

The blue powder coated finish applied to the rails has avoided fading and continues to be resistant to moulding, rot and shrinking. Also, the walkway shows no sign of rust.

# TWO YEARS AFTER INSTALLATION:

TEL: 01424 714646 EMAIL: SALES@RAPIDRAMP.CO.UK

WEBSITE: WWW.RAPIDRAMP.CO.UK

CUSTOMISED POWDER COATING: Rapid Ramp comes in black as standard however you can choose a colour to match your requirement.