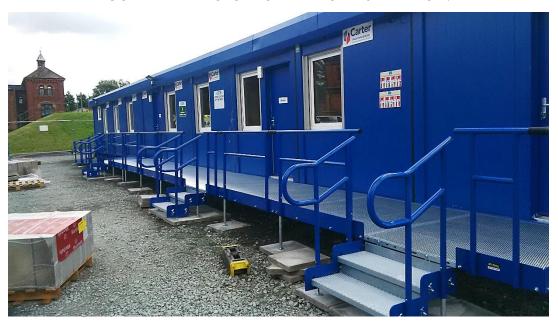

END RESULT: Our installers fitted the Rapid Ramp with three step units as shown.

The system was powder-coated blue to match the company's corporate colour.

#### **FEATURES INCLUDED:**

- Trombone Ends these are added to the ends of a Rapid Ramp to prevent clothes catching.
- Telescopic Legs these can be adjusted to accommodate different threshold heights.
- Mesh Platform the self-draining mesh allows water to pass through rather than collect on the surface.
- Standard Handrail -this handrail system is designed to be grasped by the hand, to provide stability or support.

#### **EXTRA FEATURE INCLUDED:**

- Step Unit an ideal addition to any ramp installation, providing the access needed for ablebodied users. They can also be standalone units, independent of the Rapid Ramp System.
- Blue Powder Coated Finish ramps are powder coated to create a durable finish that is tougher than conventional paint.

# **COMPLETED PHOTO FROM DAY OF INSTALLATION:**