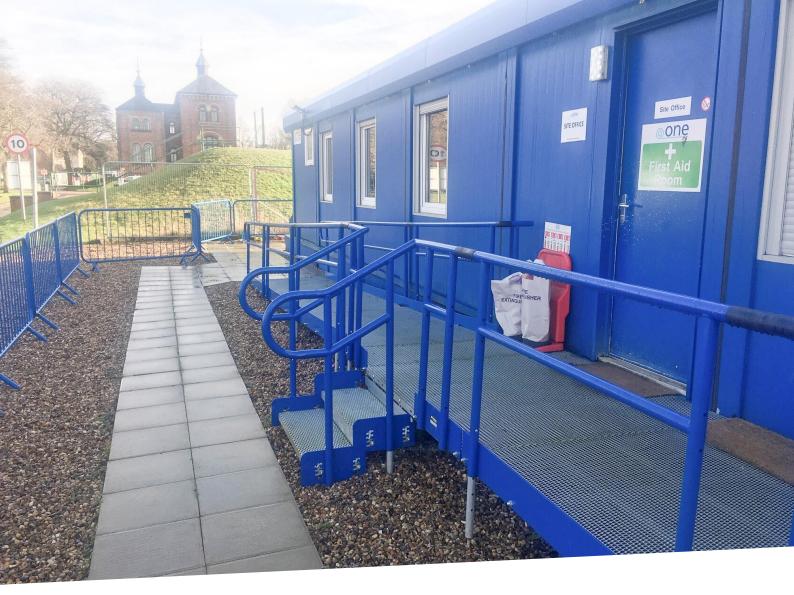

# TWO YEARS AFTER INSTALLATION:

The ramp has endured the test of time, remaining relatively in the same condition from the day of installation.

The blue powder coated finish applied to the rails has avoided fading and continues to be resistant to moulding, rot and shrinking. Also, the walkway shows no sign of rust.

# TWO YEARS AFTER INSTALLATION:

TEL: 01424 714646 EMAIL: SALES@RAPIDRAMP.CO.UK

WEBSITE: WWW.RAPIDRAMP.CO.UK

CUSTOMISED POWDER COATING: Rapid Ramp comes in black as standard however you can choose a colour to match your requirement.

All we require is your RAL colour number. A colour chart can identify this.

Condition is excellent – it looks as good as the day it was installed after 2 years use. I'm most impressed with the quality of your product.