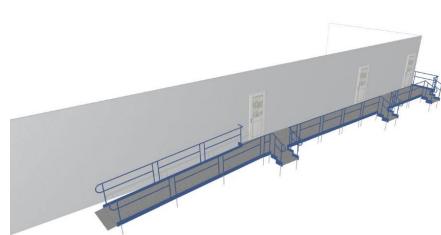

# CUSTOM COLOURED RAMPS & STEPS FOR A MODULAR OFFICE

- **REQUIREMENT:** A modular building company was tasked with installing a new regional office for a treatment works site, with wheelchair and step access to match.
- **ADDITIONAL INFORMATION:** We created CAD and technical drawings based on designs provided by the company.

**Application: Modular Building** 

Location: Norwich, Norfolk

System: Standard Ramp System

Service Package: Supply & Install

TEL: 01424 714646

EMAIL: SALES@RAPIDRAMP.CO.UK WEBSITE: WWW.RAPIDRAMP.CO.UK

 $\supset$ 