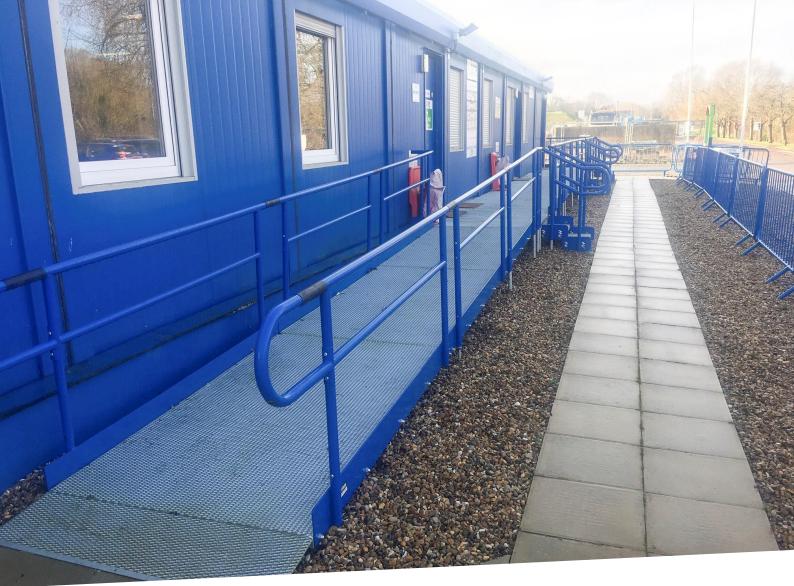

END RESULT: Our installers fitted the Rapid Ramp with three step units as shown.

The system was powder-coated blue to match the company's corporate colour.

#### **FEATURES INCLUDED:**

- Trombone Ends these are added to the ends of a Rapid Ramp to prevent clothes catching.
- Telescopic Legs these can be adjusted to accommodate different threshold heights.
- Mesh Platform the self-draining mesh allows water to pass through rather than collect on the surface.
- Standard Handrail -this handrail system is designed to be grasped by the hand, to provide stability or support.

#### **EXTRA FEATURE INCLUDED:**

- Step Unit an ideal addition to any ramp installation, providing the access needed for ablebodied users. They can also be standalone units, independent of the Rapid Ramp System.
- Blue Powder Coated Finish ramps are powder coated to create a durable finish that is tougher than conventional paint.

# **COMPLETED PHOTO FROM DAY OF INSTALLATION:**