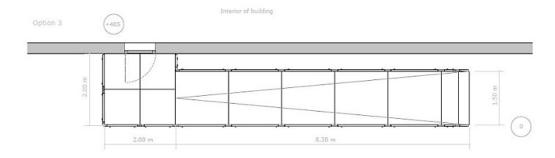

## 3D CAD DRAWING GIVES ACCURATE PICTURE OF MRI UNIT

**REQUIREMENT:** Modular access ramp to provide a 1:20 gradient to the MRI unit, allowing easy access for all users.

## ADDITIONAL INFORMATION:

Our specialist CAD designer created three options, with reference to the photos and measurements taken on-site. A CAD drawing was provided for each option.

CAD & technical drawings were essential to our quoting process, because it enabled the decision-makers to visualise how each ramp option could appear in situ, before installation.

### **BENEFITS OF OUR 3D CAD DRAWINGS**

We can virtually construct sites and structures in our programme to help contextualize a project.

Also, the 3D modelling process can give architects and engineers an accurate picture of how they can change their designs if they need to. It is much easier to alter a project in the design stage rather than after the work is completed.