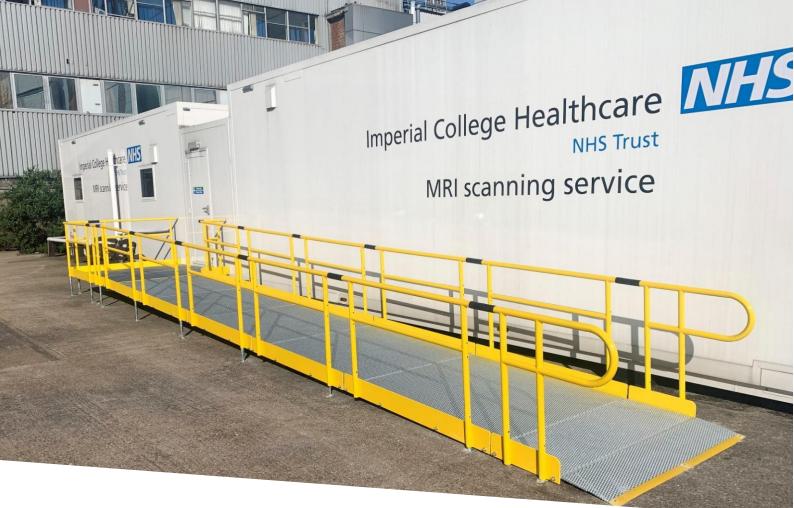

 $\supset$ 

**END RESULT:** Our installers fitted a Rapid Ramp within a few hours enabling the MRI unit to open.

#### **FEATURES INCLUDED:**

- Trombone Ends these are added to the ends of a Rapid Ramp to prevent clothes catching.
- Telescopic Legs these can be adjusted to accommodate different threshold heights.
- Mesh Platform the self-draining mesh allows water to pass through rather than collect on the surface.
- Standard Handrail this handrail system is designed to be grasped by the hand, to provide stability or support.

#### **EXTRA FEATURE INCLUDED:**

Yellow Power-Coated Finish - Rapid Ramp comes in black as standard, but you can choose a colour to match your requirement, all we require is your RAL colour number.