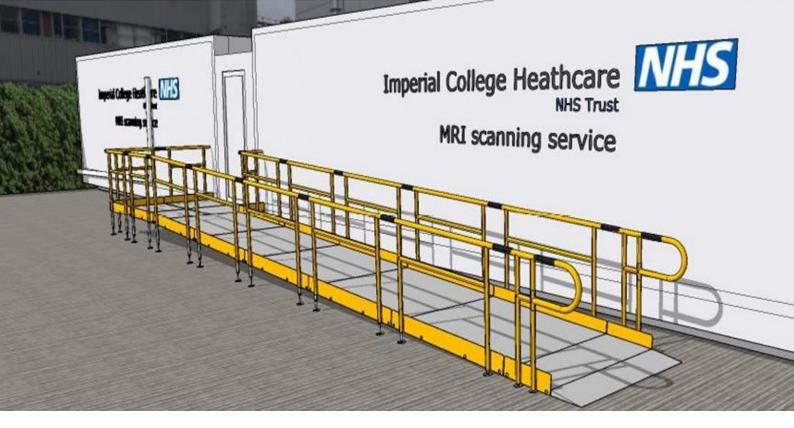

## ADDITIONAL INFORMATION:

Our specialist CAD designer created three options, with reference to the photos and measurements taken on-site. A CAD drawing was provided for each option.

CAD & technical drawings were essential to our quoting process, because it enabled the decision-makers to visualise how each ramp option could appear in situ, before installation.

### **BENEFITS OF OUR 3D CAD DRAWINGS**

We can virtually construct sites and structures in our programme to help contextualize a project.

Also, the 3D modelling process can give architects and engineers an accurate picture of how they can change their designs if they need to. It is much easier to alter a project in the design stage rather than after the work is completed.