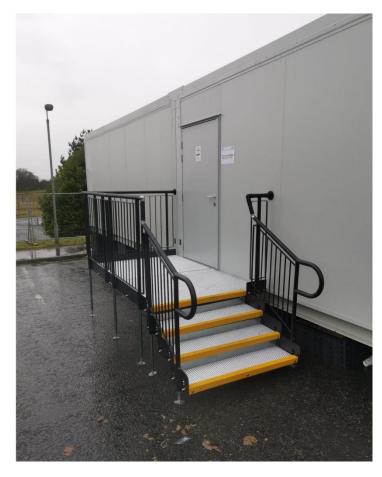

Location: Glasgow, Scotland

System: Fully Compliant Modular Ramp

**Fully Compliant Modular Steps** 

Service Package: Supply & Install

**END RESULT:** Our Scottish ramp fitters started the installation within 48 hours of receiving the initial measurements.

Both ramps and steps were fully Document M compliant and could be used instantly after completion.

The whole process was managed in-house from manufacturing, design, supply & Installation.

Once no longer needed, our modular systems can be dismounted and reassembled in other locations.

## FEATURES INCLUDED:

- Infill Handrail this product prevents users from climbing or falling through gaps.
- Yellow Tread this is a safety feature designed to help those with impaired vision identify the nose of the ramp. Additionally, it helps users distinguish any level changes.
- Trombone Ends these are added to the ends of a Rapid Ramp to prevent clothes catching.
- Mesh Platform the self-draining mesh allows water to pass through rather than collect on the surface.
- Rest Platform a rest platform at 5 metres is required to allow the user to pause.
- 1100mm High Rail these handrails attach to any level sections.
- Continuous Handrail this handrail system ensures users always have support to hold onto.