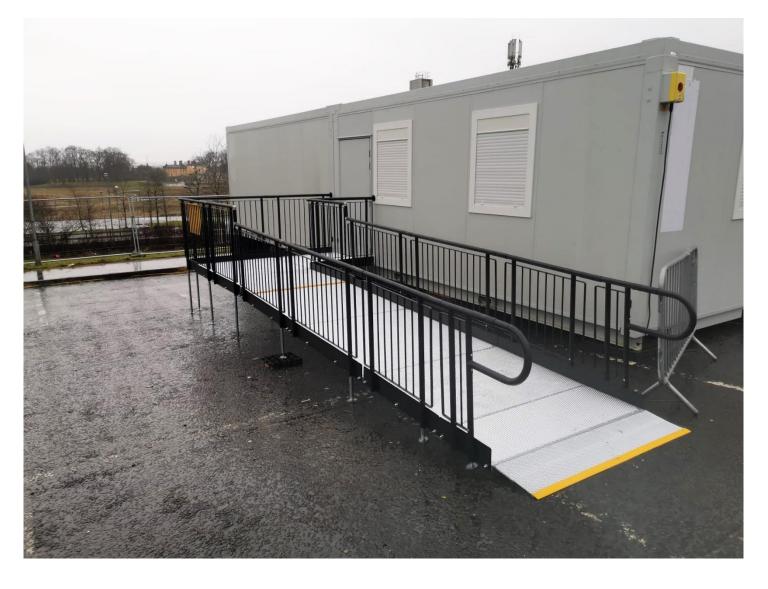

Location: Glasgow, Scotland

System: Fully Compliant Modular Ramp

**Fully Compliant Modular Steps** 

Service Package: Supply & Install

**END RESULT:** Our Scottish ramp fitters started the installation within 48 hours of receiving the initial measurements.

Both ramps and steps were fully Document M compliant and could be used instantly after completion.

The whole process was managed in-house from manufacturing, design, supply & Installation.

Once no longer needed, our modular systems can be dismounted and reassembled in other locations.

## FEATURES INCLUDED:

- Infill Handrail this product prevents users from climbing or falling through gaps.
- Yellow Tread this is a safety feature designed to help those with impaired vision identify the nose of the ramp. Additionally, it helps users distinguish any level changes.
- Trombone Ends these are added to the ends of a Rapid Ramp to prevent clothes catching.
- Mesh Platform the self-draining mesh allows water to pass through rather than collect on the surface.
- Rest Platform a rest platform at 5 metres is required to allow the user to pause.
- 1100mm High Rail these handrails attach to any level sections.
- Continuous Handrail this handrail system ensures users always have support to hold onto.