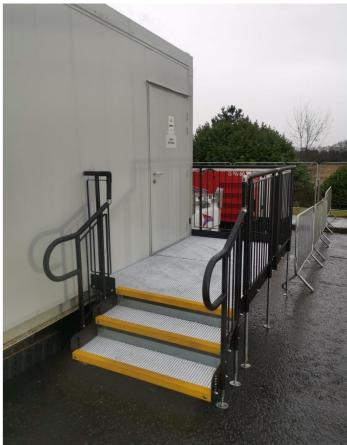

Location: Glasgow, Scotland

System: Fully Compliant Modular Ramp

**Fully Compliant Modular Steps** 

Service Package: Supply & Install

**END RESULT:** Our Scottish ramp fitters started the installation within 48 hours of receiving the initial measurements.

Both ramps and steps were fully Document M compliant and could be used instantly after completion.

The whole process was managed in-house from manufacturing, design, supply & Installation.

Once no longer needed, our modular systems can be dismounted and reassembled in other locations.

## FEATURES INCLUDED:

- Infill Handrail this product prevents users from climbing or falling through gaps.
- Yellow Tread this is a safety feature designed to help those with impaired vision identify the nose of the ramp. Additionally, it helps users distinguish any level changes.
- Trombone Ends these are added to the ends of a Rapid Ramp to prevent clothes catching.
- Mesh Platform the self-draining mesh allows water to pass through rather than collect on the surface.
- Rest Platform a rest platform at 5 metres is required to allow the user to pause.
- 1100mm High Rail these handrails attach to any level sections.
- Continuous Handrail this handrail system ensures users always have support to hold onto.