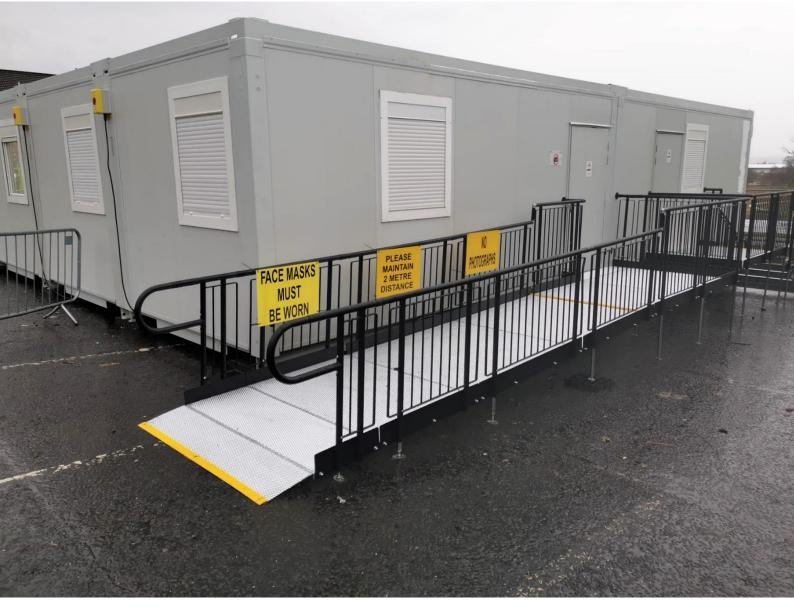

## RAMPS DELIVERED & INSTALLED IN SCOTLAND WITHIN 48 HOURS

> REQUIREMENT: A temporary Coronavirus vaccination unit was in place at Glasgow Club Easterhouse.

Before it could open, it required ramps and steps that were fully Doc M compliant. **Application: Modular Building** 

Location: Glasgow, Scotland

System: Fully Compliant Modular Ramp

**Fully Compliant Modular Steps** 

Service Package: Supply & Install

**END RESULT:** Our Scottish ramp fitters started the installation within 48 hours of receiving the initial measurements.

Both ramps and steps were fully Document M compliant and could be used instantly after completion.

The whole process was managed in-house from manufacturing, design, supply & Installation.

Once no longer needed, our modular systems can be dismounted and reassembled in other locations.

## FEATURES INCLUDED:

- Infill Handrail this product prevents users from climbing or falling through gaps.
- Yellow Tread this is a safety feature designed to help those with impaired vision identify the nose of the ramp. Additionally, it helps users distinguish any level changes.
- Trombone Ends these are added to the ends of a Rapid Ramp to prevent clothes catching.
- Mesh Platform the self-draining mesh allows water to pass through rather than collect on the surface.
- Rest Platform a rest platform at 5 metres is required to allow the user to pause.
- 1100mm High Rail these handrails attach to any level sections.
- Continuous Handrail this handrail system ensures users always have support to hold onto.