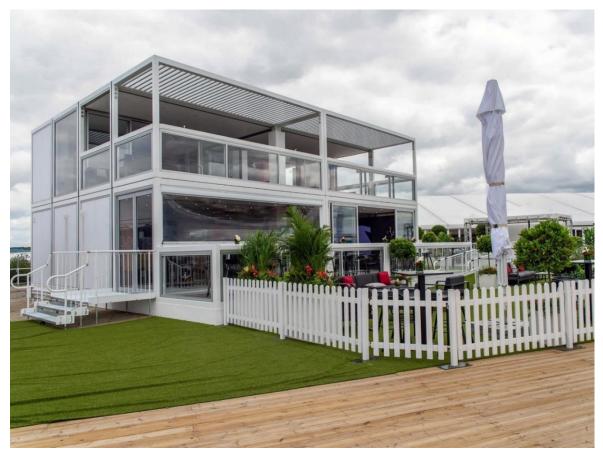

## CASE STUDY: Ferrari F1 Hospitality Building

REQUIREMENT: Providing ramp and step access to the trackside hospitality building at Fusion Silverstone Circuits Ltd.

The systems were finished in a white powder coating to achieve a perfect colour match with the building, and the rental period was synchronised with the two-week hire duration of the temporary building.

The ramp featured a connecting platform and a step with white powder-coated handrails.

After installation, the client covered the walkway with artificial grass.

A separate step unit, also featuring the same white powder-coated finish was included.