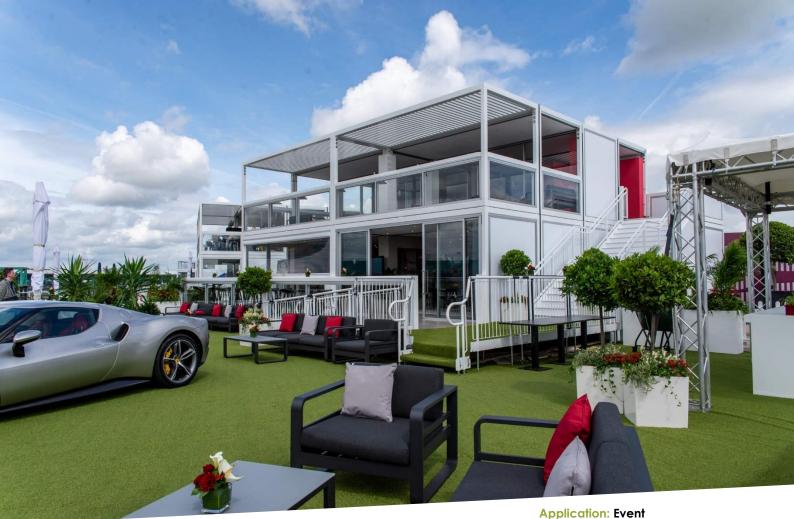

## CASE STUDY: Ferrari F1 Hospitality Building

REQUIREMENT: Providing ramp and step access to the trackside hospitality building at Fusion Silverstone Circuits Ltd.

The systems were finished in a white powder coating to achieve a perfect colour match with the building, and the rental period was synchronised with the two-week hire duration of the temporary building.

Application. Everi

**Location: Silverstone, UK** 

System: Standard Modular Ramp & Steps

Service Package: Ramp Rental

**END RESULT:** Our in-house team oversaw the entire project, handling everything from design and manufacturing to installation. After the event ended, the systems were disassembled and added to our rental inventory.

The ramp featured a connecting platform and a step with white powder-coated handrails.

After installation, the client covered the walkway with artificial grass.

A separate step unit, also featuring the same white powder-coated finish was included.