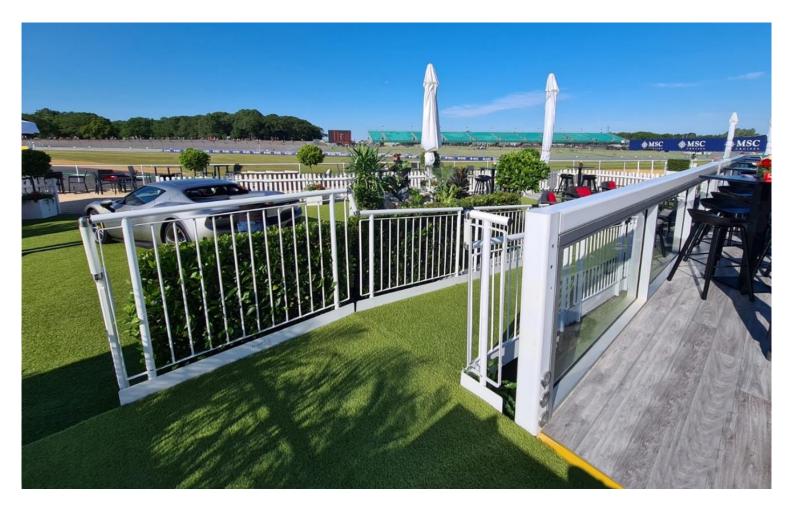

The ramp featured a connecting platform and a step with white powder-coated handrails.

After installation, the client covered the walkway with artificial grass.

A separate step unit, also featuring the same white powder-coated finish was included.

## **EXTRA FEATURE INCLUDED:**

- Infill Handrail Designed to prevent users from climbing or falling through gaps.
- Continuous Handrail Ensures users always have support to hold onto.
- Solid Hoarding Purposefully designed mesh to deter unauthorised access to the underside of the ramp, making it a popular choice for schools and other public buildings.
- Custom White Powder Coated Handrails For The Ramp You can select a custom colour to suit your specific needs. We simply need your RAL colour number, which can be determined using a colour chart.