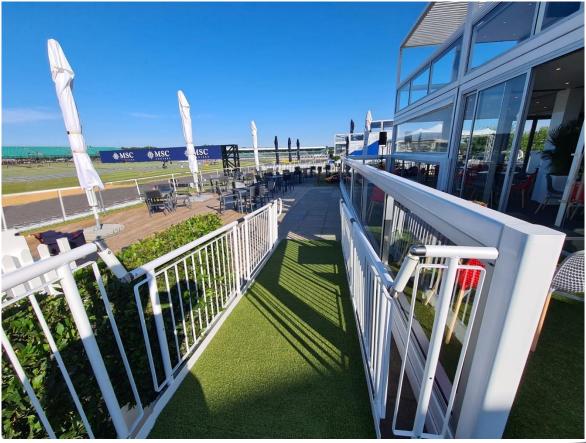

The ramp featured a connecting platform and a step with white powder-coated handrails.

After installation, the client covered the walkway with artificial grass.

A separate step unit, also featuring the same white powder-coated finish was included.

## **EXTRA FEATURE INCLUDED:**

- Infill Handrail Designed to prevent users from climbing or falling through gaps.
- Continuous Handrail Ensures users always have support to hold onto.
- Solid Hoarding Purposefully designed mesh to deter unauthorised access to the underside of the ramp, making it a popular choice for schools and other public buildings.
- Custom White Powder Coated Handrails For The Ramp You can select a custom colour to suit your specific needs. We simply need your RAL colour number, which can be determined using a colour chart.