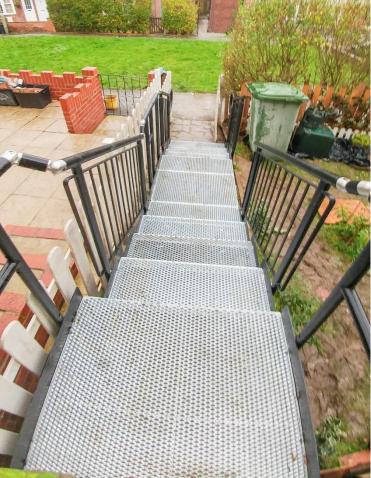

## **FEATURES INCLUDED:**

- Mesh Platform this self-draining mesh platform allows water to pass through rather than puddle on the surface and potentially freeze.
- Trombone Ends these are added to the ends of a Rapid Ramp to prevent clothes catching.
- Telescopic Legs these can be adjusted to accommodate threshold heights.
- Standard Handrail this handrail system ensures users always have a support to hold onto.
- Standard Colour Black ramps are powder-coated black to create a hard finish that is tougher than conventional paint.

## **EXTRA FEATURE INCLUDED:**

Infill Handrails on Step Units - this product prevents users from climbing or falling through gaps.

TEL: 01424 714646 EMAIL: SALES@RAPIDRAMP.CO.UK WEBSITE: WWW.RAPIDRAMP.CO.UK