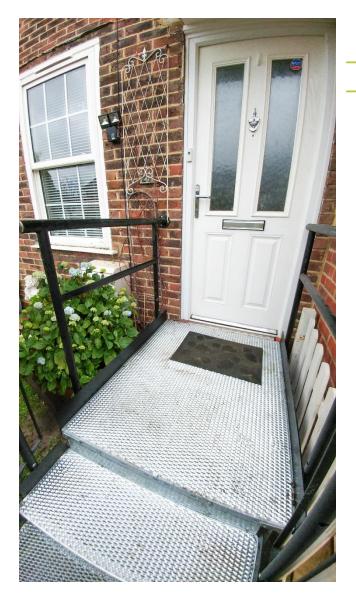

## **FEATURES INCLUDED:**

- Mesh Platform this self-draining mesh platform allows water to pass through rather than puddle on the surface and potentially freeze.
- Trombone Ends these are added to the ends of a Rapid Ramp to prevent clothes catching.
- Telescopic Legs these can be adjusted to accommodate threshold heights.
- Standard Handrail this handrail system ensures users always have a support to hold onto.
- Standard Colour Black ramps are powder-coated black to create a hard finish that is tougher than conventional paint.