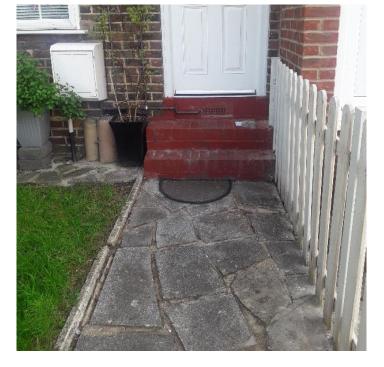

## A LOW LEVEL ACCESS PLATFORM FOR THE FRONT GARDEN

REQUIREMENT: A series of metal steps from the front door to run along the length of the path.

Location: Eltham, London

System: Standard Ramp System

Service Package: Supply & Install

Access to the front garden was also required. Therefore, we included a low-level access platform between the two-step sections, with only one side of handrail to produce a gap.

 $\supset$ 

**END RESULT:** A series of step platforms to create a gradual incline along the path. These were installed with Infill handrails.

A low-level access platform between the two sets of steps was also included with only one side of handrail, to provide a gap to the front garden.