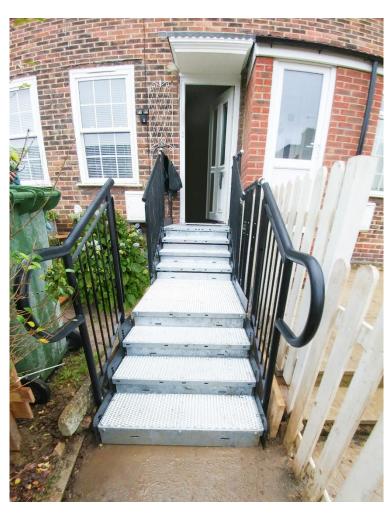

Access to the front garden was also required. Therefore, we included a low-level access platform between the two-step sections, with only one side of handrail to produce a gap.

 $\supset$ 

**END RESULT:** A series of step platforms to create a gradual incline along the path. These were installed with Infill handrails.

A low-level access platform between the two sets of steps was also included with only one side of handrail, to provide a gap to the front garden.

## **EXTRA FEATURE INCLUDED:**

Infill Handrails on Step Units - this product prevents users from climbing or falling through gaps.

TEL: 01424 714646 EMAIL: SALES@RAPIDRAMP.CO.UK WEBSITE: WWW.RAPIDRAMP.CO.UK