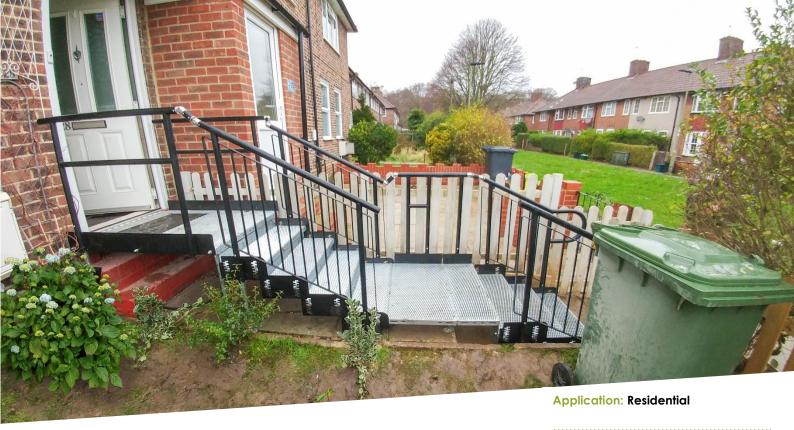

## A LOW LEVEL ACCESS PLATFORM FOR THE FRONT GARDEN

REQUIREMENT: A series of metal steps from the front door to run along the length of the path.

Location: Eltham, London

System: Standard Ramp System

Service Package: Supply & Install

Access to the front garden was also required. Therefore, we included a low-level access platform between the two-step sections, with only one side of handrail to produce a gap.

 $\supset$ 

**END RESULT:** A series of step platforms to create a gradual incline along the path. These were installed with Infill handrails.

A low-level access platform between the two sets of steps was also included with only one side of handrail, to provide a gap to the front garden.

## **FEATURES INCLUDED:**

- Mesh Platform this self-draining mesh platform allows water to pass through rather than puddle on the surface and potentially freeze.
- Trombone Ends these are added to the ends of a Rapid Ramp to prevent clothes catching.
- Telescopic Legs these can be adjusted to accommodate threshold heights.
- Standard Handrail this handrail system ensures users always have a support to hold onto.
- Standard Colour Black ramps are powder-coated black to create a hard finish that is tougher than conventional paint.

## **EXTRA FEATURE INCLUDED:**

Infill Handrails on Step Units - this product prevents users from climbing or falling through gaps.

TEL: 01424 714646 EMAIL: SALES@RAPIDRAMP.CO.UK WEBSITE: WWW.RAPIDRAMP.CO.UK