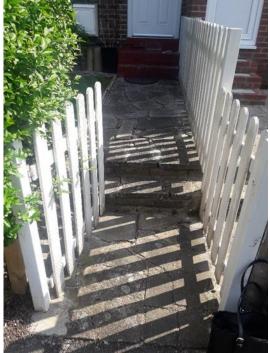

Access to the front garden was also required. Therefore, we included a low-level access platform between the two-step sections, with only one side of handrail to produce a gap.

 $\supset$ 

**END RESULT:** A series of step platforms to create a gradual incline along the path. These were installed with Infill handrails.

A low-level access platform between the two sets of steps was also included with only one side of handrail, to provide a gap to the front garden.