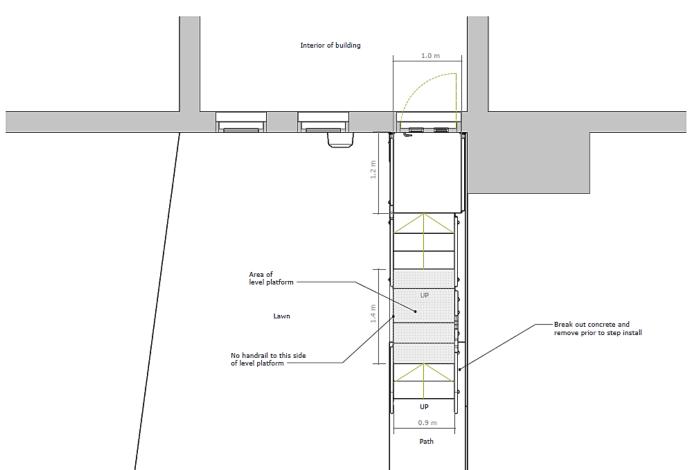

## A LOW LEVEL ACCESS PLATFORM FOR THE FRONT GARDEN

REQUIREMENT: A series of metal steps from the front door to run along the length of the path.

Location: Eltham, London

System: Standard Ramp System

Service Package: Supply & Install

Access to the front garden was also required. Therefore, we included a low-level access platform between the two-step sections, with only one side of handrail to produce a gap.

 $\supset$ 

**END RESULT:** A series of step platforms to create a gradual incline along the path. These were installed with Infill handrails.

A low-level access platform between the two sets of steps was also included with only one side of handrail, to provide a gap to the front garden.