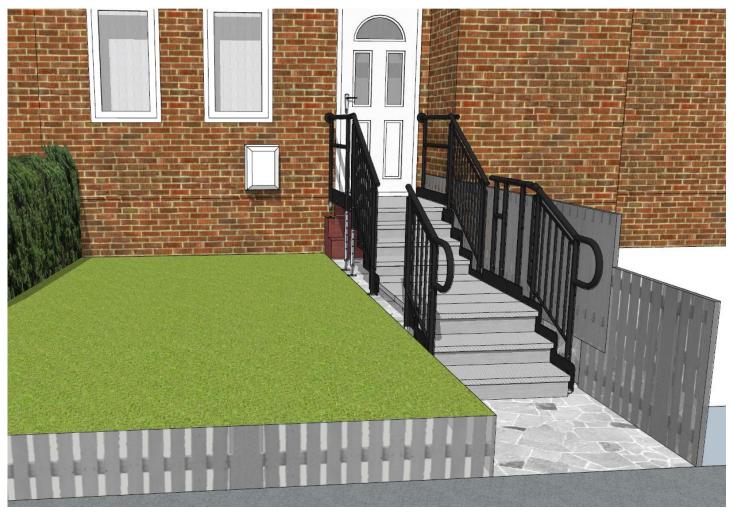

TEL: 01424 714646 EMAIL: SALES@RAPIDRAMP.CO.UK WEBSITE: WWW.RAPIDRAMP.CO.UK  $\supset$ 

**ADDITIONAL INFORMATION:** CAD and technical drawings were designed in-house and based on-site measurements taken.

Access to the front garden was also required. Therefore, we included a low-level access platform between the two-step sections, with only one side of handrail to produce a gap.

 $\supset$ 

**END RESULT:** A series of step platforms to create a gradual incline along the path. These were installed with Infill handrails.

A low-level access platform between the two sets of steps was also included with only one side of handrail, to provide a gap to the front garden.