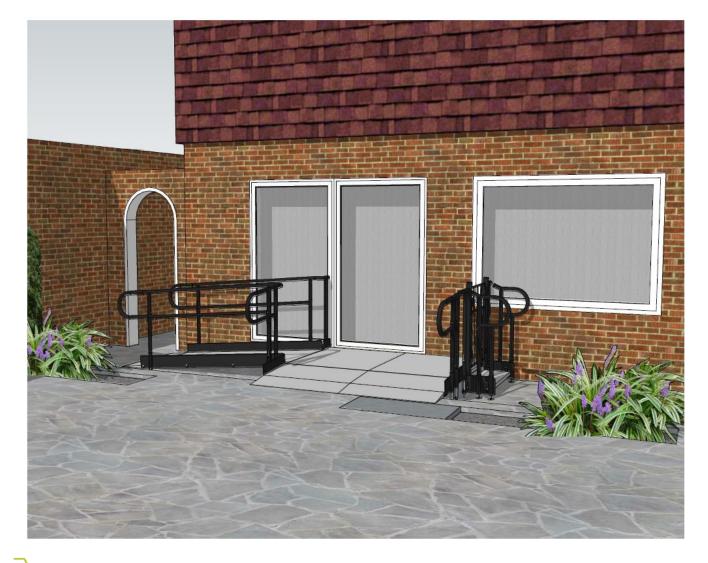

Application: Residential

Location: Claygate, Surrey

••••••

System: Standard Ramp System

Standard Step System

Service Package: Supply & Install

**END RESULT:** A two metre wide access platform was included to provide manoeuvring space for the wheelchair. Plus, it took only a few hours to install and was immediately functional.

#### FEATURES INCLUDED:

- Mesh Access Platform this self-draining mesh platform allows water to pass through rather than puddle on the surface and potentially freeze.
- Trombone Ends these are added to the ends of a Rapid Ramp to prevent clothes catching.
- Telescopic Legs these can be adjusted to accommodate threshold heights.
- Standard Handrail this handrail system ensures users always have a support to hold onto.
- Standard Colour Black ramps are powder-coated black to create a hard finish that is tougher than conventional paint.

### EXTRA FEATURE INCLUDED:

• Step Units – an ideal addition to any ramp installation, providing the access needed for ablebodied users. They can also be stand-alone units, independent of the Rapid Ramp System.