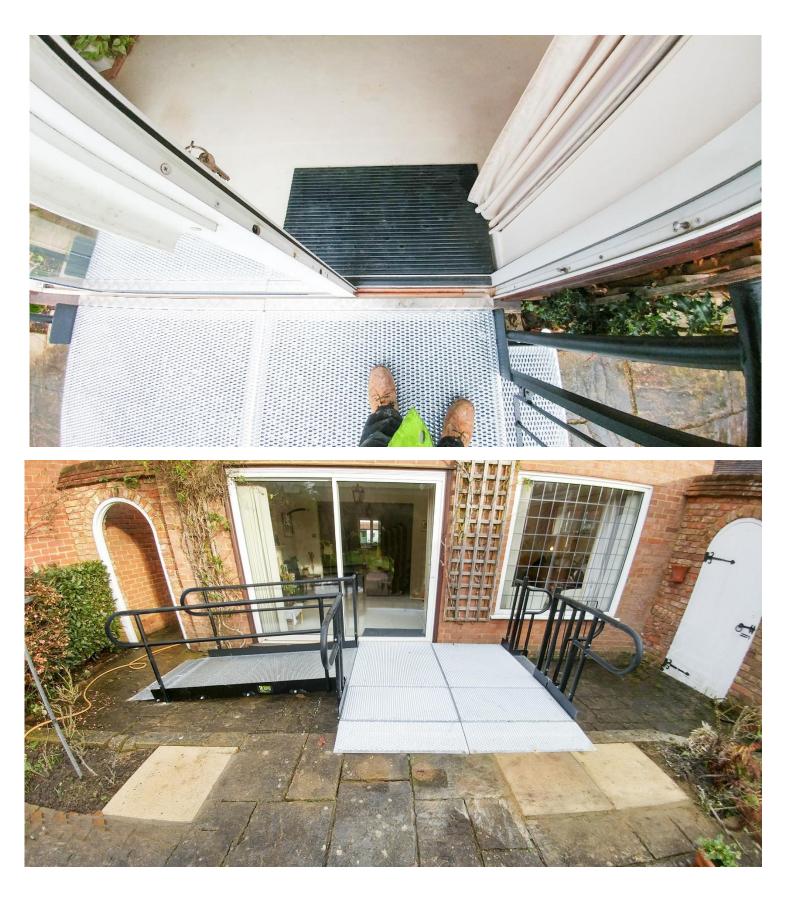

Application: Residential

Location: Claygate, Surrey

••••••

System: Standard Ramp System

Standard Step System

Service Package: Supply & Install

**END RESULT:** A two metre wide access platform was included to provide manoeuvring space for the wheelchair. Plus, it took only a few hours to install and was immediately functional.

In comparison to our metal system, a concrete ramp can take up to seven days to dry and cannot be used instantly after installation.

A rubber ramp was also fitted by the back door, to overcome the threshold difference into the house.

#### FEATURES INCLUDED:

- Mesh Access Platform this self-draining mesh platform allows water to pass through rather than puddle on the surface and potentially freeze.
- Trombone Ends these are added to the ends of a Rapid Ramp to prevent clothes catching.
- Telescopic Legs these can be adjusted to accommodate threshold heights.
- Standard Handrail this handrail system ensures users always have a support to hold onto.
- Standard Colour Black ramps are powder-coated black to create a hard finish that is tougher than conventional paint.