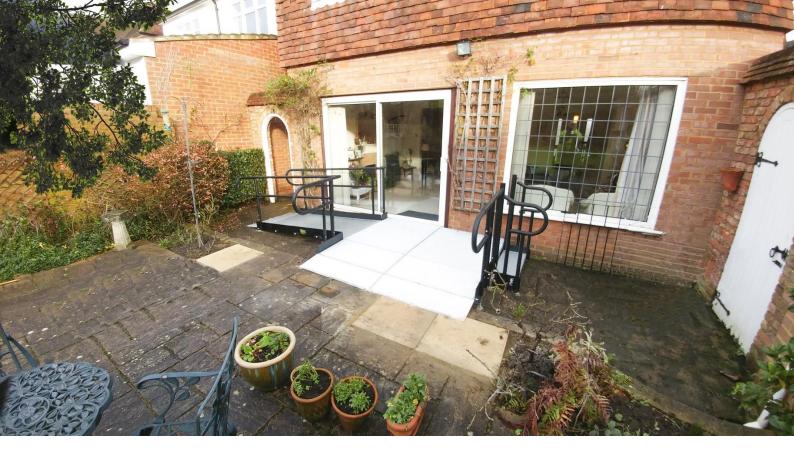

# A WIDE ACCESS PLATFORM FOR TURNING SPACE

**REQUIREMENT:** A ramp with steps to provide easy access into the garden.

The project was achievable with a council grant.

ADDITIONAL INFORMATION: CAD and technical drawings were designed in-house and based on site measurements taken.

Application: Residential

Location: Claygate, Surrey

••••••

System: Standard Ramp System

Standard Step System

Service Package: Supply & Install

**END RESULT:** A two metre wide access platform was included to provide manoeuvring space for the wheelchair. Plus, it took only a few hours to install and was immediately functional.

In comparison to our metal system, a concrete ramp can take up to seven days to dry and cannot be used instantly after installation.

A rubber ramp was also fitted by the back door, to overcome the threshold difference into the house.

#### FEATURES INCLUDED:

- Mesh Access Platform this self-draining mesh platform allows water to pass through rather than puddle on the surface and potentially freeze.
- Trombone Ends these are added to the ends of a Rapid Ramp to prevent clothes catching.
- Telescopic Legs these can be adjusted to accommodate threshold heights.
- Standard Handrail this handrail system ensures users always have a support to hold onto.
- Standard Colour Black ramps are powder-coated black to create a hard finish that is tougher than conventional paint.

### EXTRA FEATURE INCLUDED:

• Step Units – an ideal addition to any ramp installation, providing the access needed for ablebodied users. They can also be stand-alone units, independent of the Rapid Ramp System.