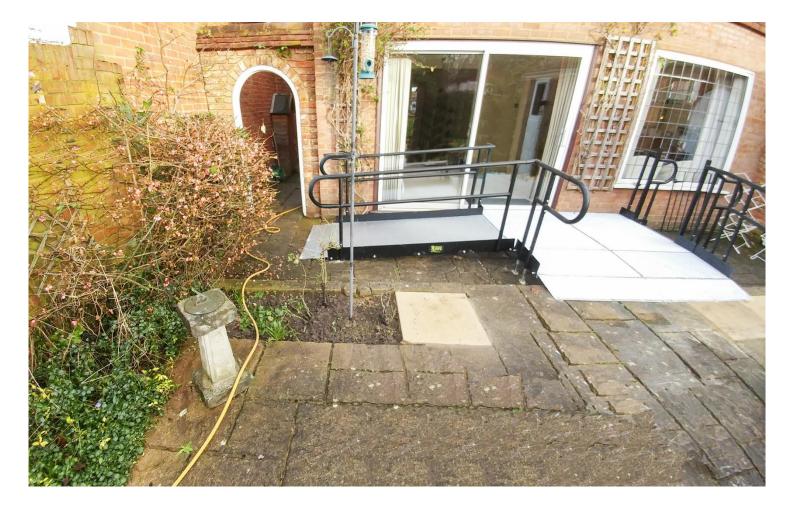

# A WIDE ACCESS PLATFORM FOR TURNING SPACE

**REQUIREMENT:** A ramp with steps to provide easy access into the garden.

The project was achievable with a council grant.

ADDITIONAL INFORMATION: CAD and technical drawings were designed in-house and based on site measurements taken.

Application: Residential

Location: Claygate, Surrey

••••••

System: Standard Ramp System

Standard Step System

Service Package: Supply & Install

**END RESULT:** A two metre wide access platform was included to provide manoeuvring space for the wheelchair. Plus, it took only a few hours to install and was immediately functional.

#### FEATURES INCLUDED:

- Mesh Access Platform this self-draining mesh platform allows water to pass through rather than puddle on the surface and potentially freeze.
- Trombone Ends these are added to the ends of a Rapid Ramp to prevent clothes catching.
- Telescopic Legs these can be adjusted to accommodate threshold heights.
- Standard Handrail this handrail system ensures users always have a support to hold onto.
- Standard Colour Black ramps are powder-coated black to create a hard finish that is tougher than conventional paint.

### EXTRA FEATURE INCLUDED:

• Step Units – an ideal addition to any ramp installation, providing the access needed for ablebodied users. They can also be stand-alone units, independent of the Rapid Ramp System.