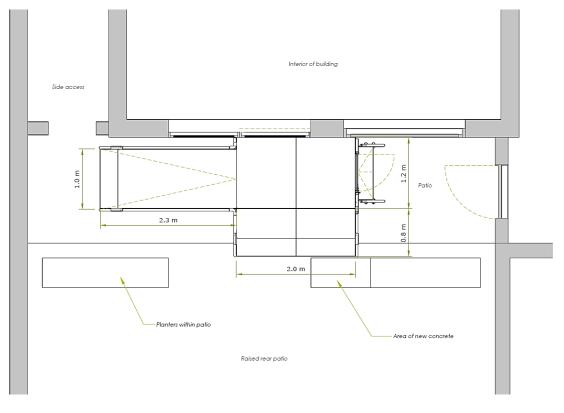

Application: Residential

Location: Claygate, Surrey

••••••

System: Standard Ramp System

Standard Step System

Service Package: Supply & Install

**END RESULT:** A two metre wide access platform was included to provide manoeuvring space for the wheelchair. Plus, it took only a few hours to install and was immediately functional.

#### FEATURES INCLUDED:

- Mesh Access Platform this self-draining mesh platform allows water to pass through rather than puddle on the surface and potentially freeze.
- Trombone Ends these are added to the ends of a Rapid Ramp to prevent clothes catching.
- Telescopic Legs these can be adjusted to accommodate threshold heights.
- Standard Handrail this handrail system ensures users always have a support to hold onto.
- Standard Colour Black ramps are powder-coated black to create a hard finish that is tougher than conventional paint.

### EXTRA FEATURE INCLUDED:

• Step Units – an ideal addition to any ramp installation, providing the access needed for ablebodied users. They can also be stand-alone units, independent of the Rapid Ramp System.