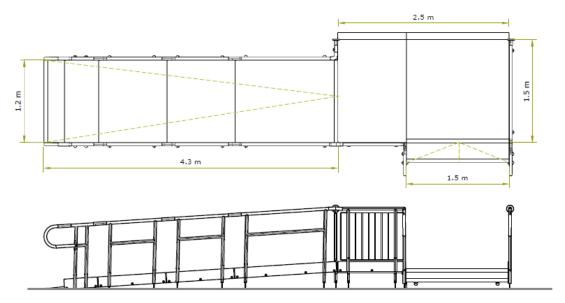

Application: Public Building Location: Hastings, East Sussex System: Standard Modular Ramp Service Package: Supply & Install

TEL: 01424 714646 EMAIL: SALES@RAPIDRAMP.CO.UK WEBSITE: WWW.RAPIDRAMP.CO.UK

END RESULT: A modular ramp with a 1:15 gradient was installed with a few hours.

### FEATURES INCLUDED:

- Mesh Platform self-draining mesh allows water to pass through rather than collect on the surface.
- Trombone Ends these are added to the ends of a Rapid Ramp to prevent clothes catching.
- Telescopic Legs these can be adjusted to accommodate different threshold heights.
- Mesh Platform the self-draining mesh allows water to pass through rather than collect on the surface.

#### **EXTRA FEATURES INCLUDED:**

- Infill Handrail this product prevents users from climbing or falling through gaps.
- Yellow Tread this is a safety feature designed to help those with impaired vision identify the nose of the ramp and helps users distinguish any level changes.