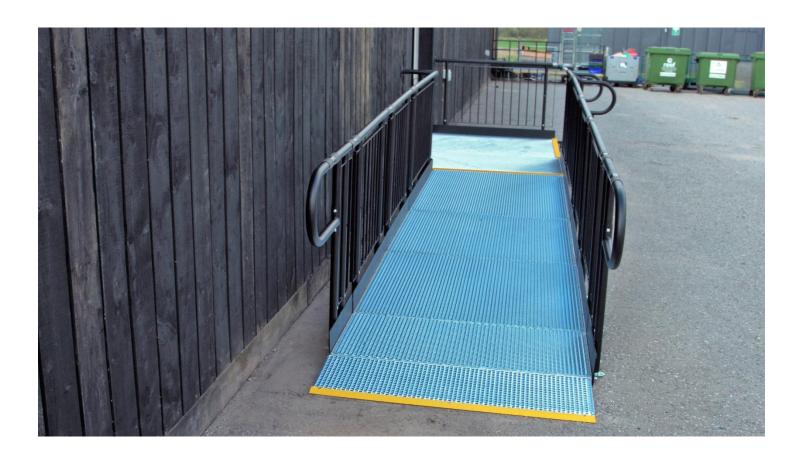

### FEATURES INCLUDED:

- Mesh Platform self-draining mesh allows water to pass through rather than collect on the surface.
- Trombone Ends these are added to the ends of a Rapid Ramp to prevent clothes catching.
- Telescopic Legs these can be adjusted to accommodate different threshold heights.
- Mesh Platform the self-draining mesh allows water to pass through rather than collect on the surface.

#### **EXTRA FEATURES INCLUDED:**

- Infill Handrail this product prevents users from climbing or falling through gaps.
- Yellow Tread this is a safety feature designed to help those with impaired vision identify the nose of the ramp and helps users distinguish any level changes.