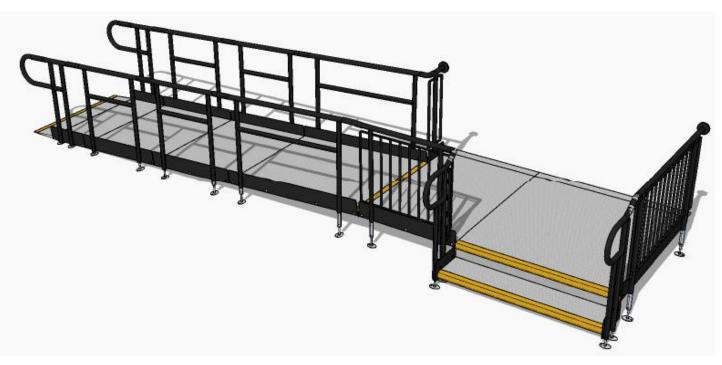

### FEATURES INCLUDED:

- Mesh Platform self-draining mesh allows water to pass through rather than collect on the surface.
- Trombone Ends these are added to the ends of a Rapid Ramp to prevent clothes catching.
- Telescopic Legs these can be adjusted to accommodate different threshold heights.
- Mesh Platform the self-draining mesh allows water to pass through rather than collect on the surface.

#### **EXTRA FEATURES INCLUDED:**

- Infill Handrail this product prevents users from climbing or falling through gaps.
- Yellow Tread this is a safety feature designed to help those with impaired vision identify the nose of the ramp and helps users distinguish any level changes.