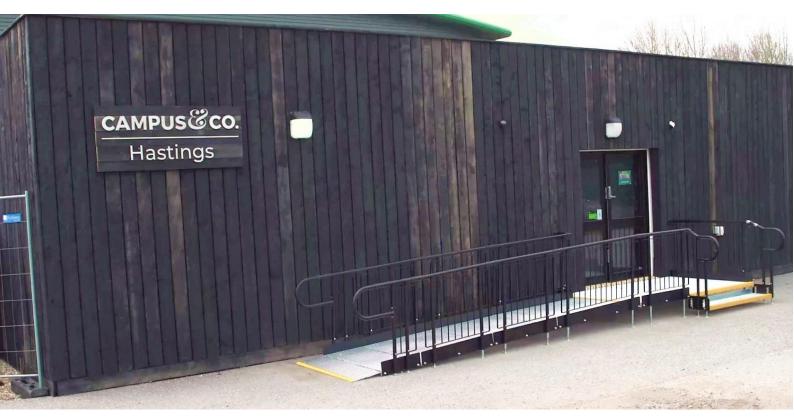

## CASE STUDY: Campus & Co Shop, Hastings

# **CREATING AN ACCESSIBLE SHOP ENTRANCE**

**REQUIREMENT:** A modular ramp to the shop.

The system needed to support various weight loads including shopping trolleys, wheelchairs, and pedestrians.

ADDITIONAL INFORMATION: CAD and technical drawings were designed by our specialist designer in-house.

Application: Public Building Location: Hastings, East Sussex System: Standard Modular Ramp Service Package: Supply & Install

TEL: 01424 714646 EMAIL: SALES@RAPIDRAMP.CO.UK WEBSITE: WWW.RAPIDRAMP.CO.UK

END RESULT: A modular ramp with a 1:15 gradient was installed with a few hours.

The rapid installation allowed the shop to reopen within a quick turnaround time.