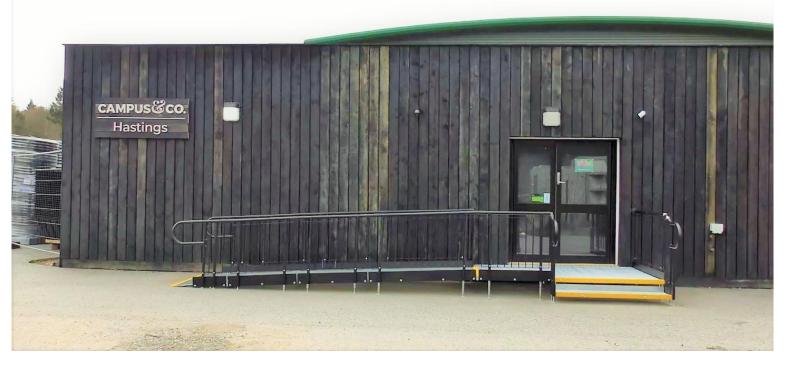

## CASE STUDY: Campus & Co Shop, Hastings

# **CREATING AN ACCESSIBLE SHOP ENTRANCE**

**REQUIREMENT:** A modular ramp to the shop.

The system needed to support various weight loads including shopping trolleys, wheelchairs, and pedestrians.

ADDITIONAL INFORMATION: CAD and technical drawings were designed by our specialist designer in-house.

Application: Public Building Location: Hastings, East Sussex System: Standard Modular Ramp Service Package: Supply & Install

TEL: 01424 714646 EMAIL: SALES@RAPIDRAMP.CO.UK WEBSITE: WWW.RAPIDRAMP.CO.UK

END RESULT: A modular ramp with a 1:15 gradient was installed with a few hours.

### FEATURES INCLUDED:

- Mesh Platform self-draining mesh allows water to pass through rather than collect on the surface.
- Trombone Ends these are added to the ends of a Rapid Ramp to prevent clothes catching.
- Telescopic Legs these can be adjusted to accommodate different threshold heights.
- Mesh Platform the self-draining mesh allows water to pass through rather than collect on the surface.

#### **EXTRA FEATURES INCLUDED:**

- Infill Handrail this product prevents users from climbing or falling through gaps.
- Yellow Tread this is a safety feature designed to help those with impaired vision identify the nose of the ramp and helps users distinguish any level changes.