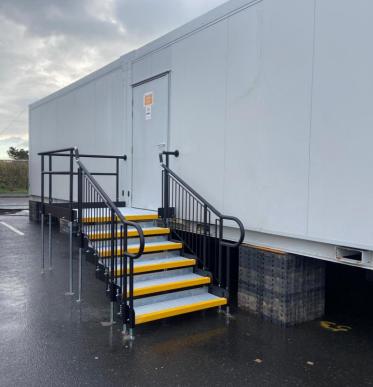

### EXTRA FEATURE INCLUDED:

- Infill Handrail on Step Unit- this product prevents users from climbing or falling through gaps.
- Yellow Tread this is a safety feature designed to help those with impaired vision identify the nose of the ramp and helps users distinguish any level changes.
- Step Units an ideal addition to any ramp installation, providing the access needed for ablebodied users. They can also be standalone units, independent of the Rapid Ramp System.