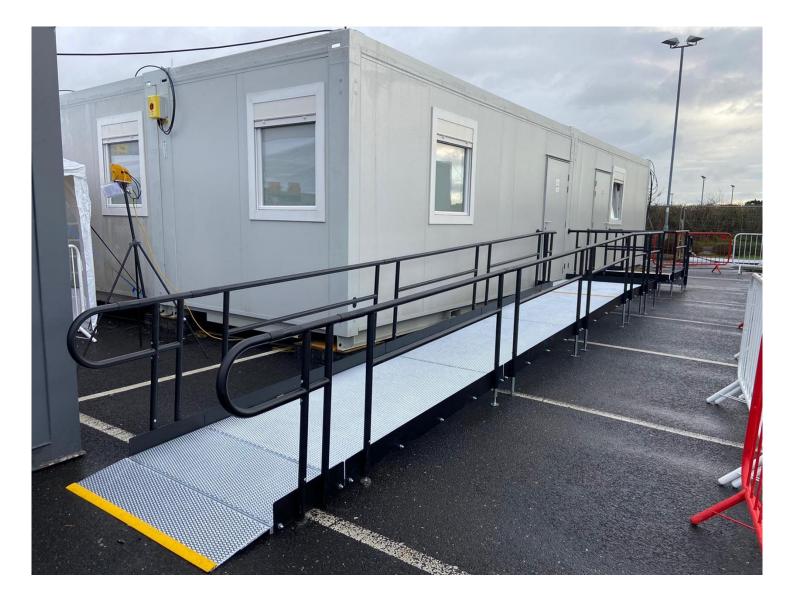

Application: Modular building Location: Christchurch, Dorset System: Standard Step System Standard Modular Ramp

#### Service Package: Supply & Install

**END RESULT:** Once we received the site measurements, we responded quickly and delivered the project within the week deadline.

The systems were on site on Monday and installed and ready to use by Wednesday morning.

The whole process was managed in-house from manufacturing, design, supply & Installation.

Once no longer needed, our modular systems can be dismounted and reassembled in other locations.

As a manufacturer and stockist, you will find our delivery times are much faster!