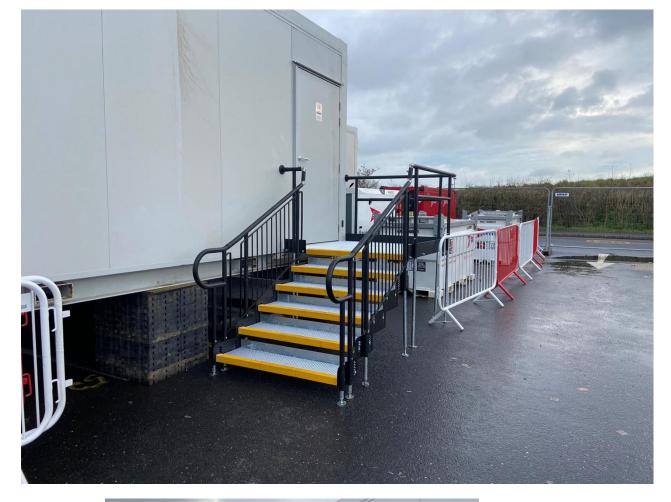

### EXTRA FEATURE INCLUDED:

- Infill Handrail on Step Unit- this product prevents users from climbing or falling through gaps.
- Yellow Tread this is a safety feature designed to help those with impaired vision identify the nose of the ramp and helps users distinguish any level changes.
- Step Units an ideal addition to any ramp installation, providing the access needed for ablebodied users. They can also be standalone units, independent of the Rapid Ramp System.