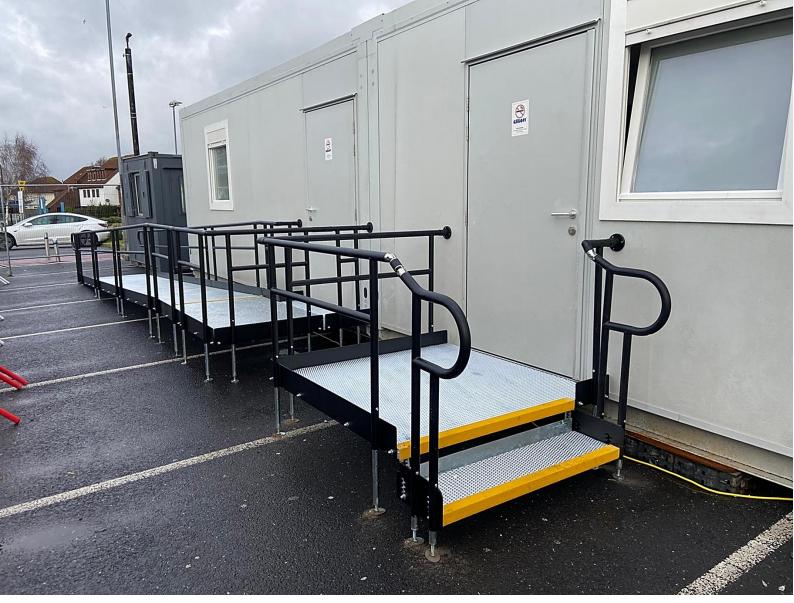

# FEATURES INCLUDED:

## EXTRA FEATURE INCLUDED:

- Mesh Platform this self-draining mesh platform allows water to pass through rather than puddle on the surface and potentially freeze.
- Trombone Ends these are added to the ends of a Rapid Ramp to prevent clothes catching.
- Telescopic Legs these can be adjusted to accommodate threshold heights.
- Standard Handrail this handrail system ensures users always have a support to hold onto.
- Standard Colour Black ramps are powder-coated black to create a hard finish that is tougher than conventional paint.

### EXTRA FEATURE INCLUDED:

- Infill Handrail on Step Unit- this product prevents users from climbing or falling through gaps.
- Yellow Tread this is a safety feature designed to help those with impaired vision identify the nose of the ramp and helps users distinguish any level changes.
- Step Units an ideal addition to any ramp installation, providing the access needed for ablebodied users. They can also be standalone units, independent of the Rapid Ramp System.