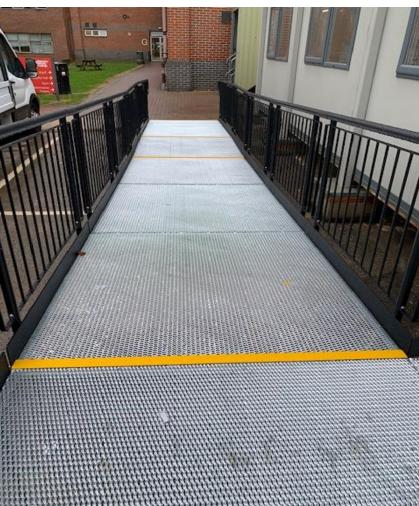

### **SERVICE PACKAGE**

Supply & Install

THE EXPERTS IN MODULAR RAMPS

After the construction of the building was completed, we implemented a fully compliant Rapid Ramp, including a step unit at the front entrance.

#### **FEATURES INCLUDED:**

- Infill Handrail This product safeguards against users climbing or falling through gaps.
- Yellow Tread A safety feature designed to help those with impaired vision identify the system's nose and any level changes.
- Trombone Ends Installed at the ends of a Rapid Ramp to prevent clothes from snagging.
- Mesh Platform Self-draining mesh allows water to pass through, preventing surface accumulation.
- Continuous Handrail This handrail system ensures that users always have a support to hold onto.
- 1100mm High Rail these handrails attach to any level sections.
- Standard Colour: Black Our ramps boast a powder-coated black finish, ensuring durability beyond typical paint.
- Adjustable Telescopic Legs these can be adapted to suit various threshold heights.