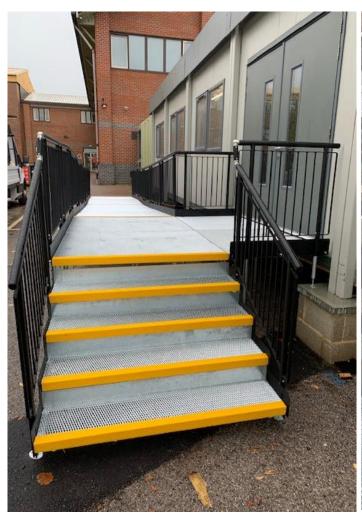

### **SERVICE PACKAGE**

Supply & Install

THE EXPERTS IN MODULAR RAMPS

After the construction of the building was completed, we implemented a fully compliant Rapid Ramp, including a step unit at the front entrance.

### **EXTRA FEATURE INCLUDED:**

 Fully Compliant Step Unit - The perfect companion to any ramp setup, delivering the necessary access for able-bodied users. They can also function as standalone units, operating independently of the Rapid Ramp System.