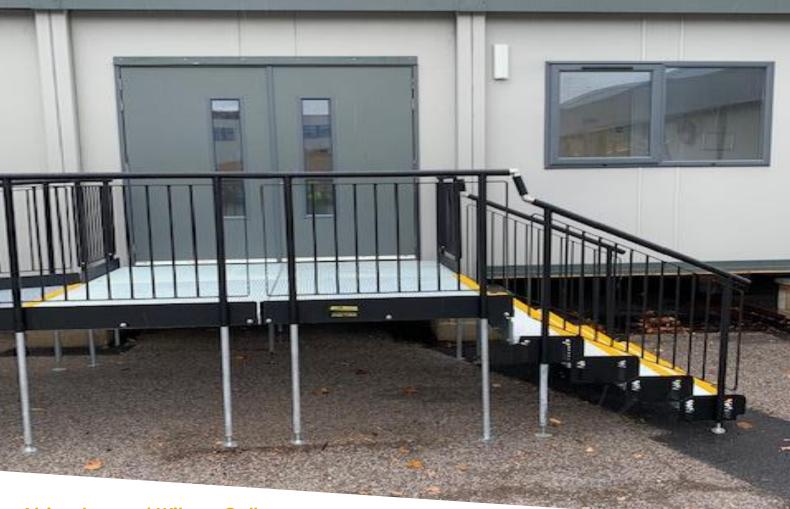

### **SERVICE PACKAGE**

Supply & Install

THE EXPERTS IN MODULAR RAMPS

After the construction of the building was completed, we implemented a fully compliant Rapid Ramp, including a step unit at the front entrance.

#### **FEATURES INCLUDED:**

- Infill Handrail This product safeguards against users climbing or falling through gaps.
- Yellow Tread A safety feature designed to help those with impaired vision identify the system's nose and any level changes.
- Trombone Ends Installed at the ends of a Rapid Ramp to prevent clothes from snagging.
- Mesh Platform Self-draining mesh allows water to pass through, preventing surface accumulation.
- Continuous Handrail This handrail system ensures that users always have a support to hold onto.
- 1100mm High Rail these handrails attach to any level sections.
- Standard Colour: Black Our ramps boast a powder-coated black finish, ensuring durability beyond typical paint.
- Adjustable Telescopic Legs these can be adapted to suit various threshold heights.

### **EXTRA FEATURE INCLUDED:**

 Fully Compliant Step Unit - The perfect companion to any ramp setup, delivering the necessary access for able-bodied users. They can also function as standalone units, operating independently of the Rapid Ramp System.