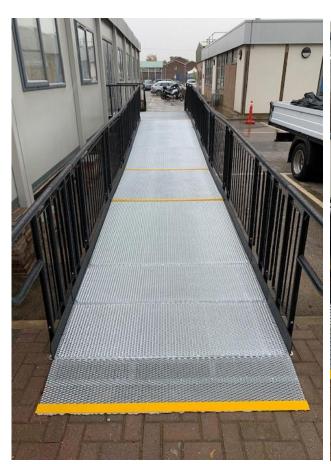

#### **FEATURES INCLUDED:**

- Infill Handrail This product safeguards against users climbing or falling through gaps.
- Yellow Tread A safety feature designed to help those with impaired vision identify the system's nose and any level changes.
- Trombone Ends Installed at the ends of a Rapid Ramp to prevent clothes from snagging.
- Mesh Platform Self-draining mesh allows water to pass through, preventing surface accumulation.
- Continuous Handrail This handrail system ensures that users always have a support to hold onto.
- 1100mm High Rail these handrails attach to any level sections.
- Standard Colour: Black Our ramps boast a powder-coated black finish, ensuring durability beyond typical paint.
- Adjustable Telescopic Legs these can be adapted to suit various threshold heights.