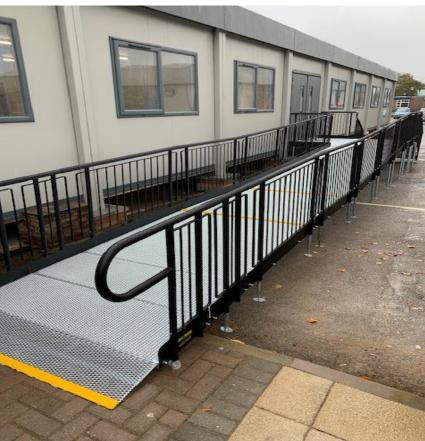

### **SERVICE PACKAGE**

Supply & Install

THE EXPERTS IN MODULAR RAMPS

After the construction of the building was completed, we implemented a fully compliant Rapid Ramp, including a step unit at the front entrance.

#### **FEATURES INCLUDED:**

- Infill Handrail This product safeguards against users climbing or falling through gaps.
- Yellow Tread A safety feature designed to help those with impaired vision identify the system's nose and any level changes.
- Trombone Ends Installed at the ends of a Rapid Ramp to prevent clothes from snagging.
- Mesh Platform Self-draining mesh allows water to pass through, preventing surface accumulation.
- Continuous Handrail This handrail system ensures that users always have a support to hold onto.
- 1100mm High Rail these handrails attach to any level sections.
- Standard Colour: Black Our ramps boast a powder-coated black finish, ensuring durability beyond typical paint.
- Adjustable Telescopic Legs these can be adapted to suit various threshold heights.